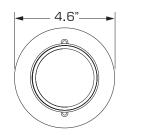

------------------------------|-------------------------------------------------------|
| CIRS                                                                             | LED Remote, Single White Mounting Base, 3 VDC, 1 Watt |
| CIRD                                                                             | LED Remote, Double White Mounting Base, 3 VDC, 1 Watt |
| CIRSB                                                                            | LED Remote, Single Black Mounting Base, 3 VDC, 1 Watt |
| CIRDB                                                                            | LED Remote, Double Black Mounting Base, 3 VDC, 1 Watt |
| Note: Powered by the Compass Exit, Combo or Emergency Light with Remote Capacity |                                                       |

CIRS



2.6"

Single Remote Carton Weight: 1 lbs. Master Carton Quantity: 20 each

## CIRD