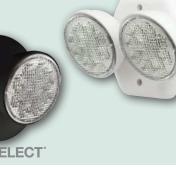

## FEATURES

- Single or Double lamp-head remote with base-plate
- LED life-cycle of more than 10 years
- Quick installation
- Dual-voltage 120 or 277V AC input
- UL924 Damp Location Listed
- Fully adjustable lamp-heads
- White or Black Color

## **ORDERING INFORMATION**

| CATALOG NUMBER                                                                   | DESCRIPTION                                           |
|----------------------------------------------------------------------------------|-------------------------------------------------------|
| CIRS                                                                             | LED Remote, Single White Mounting Base, 3 VDC, 1 Watt |
| CIRD                                                                             | LED Remote, Double White Mounting Base, 3 VDC, 1 Watt |
| CIRSB                                                                            | LED Remote, Single Black Mounting Base, 3 VDC, 1 Watt |
| CIRDB                                                                            | LED Remote, Double Black Mounting Base, 3 VDC, 1 Watt |
| Note: Powered by the Compass Exit, Combo or Emergency Light with Remote Capacity |                                                       |