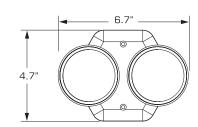

|
| CIRS                                                                             | LED Remote, Single White Mounting Base, 3 VDC, 1 Watt |
| CIRD                                                                             | LED Remote, Double White Mounting Base, 3 VDC, 1 Watt |
| CIRSB                                                                            | LED Remote, Single Black Mounting Base, 3 VDC, 1 Watt |
| CIRDB                                                                            | LED Remote, Double Black Mounting Base, 3 VDC, 1 Watt |
| Note: Powered by the Compass Exit, Combo or Emergency Light with Remote Capacity |                                                       |

CIRS



2.6"

Single Remote Carton Weight: 1 lbs. Master Carton Quantity: 20 each

## CIRD