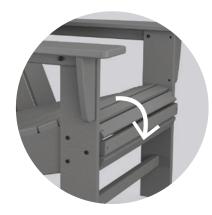

# Curveback Adirondacks: Small Details, Big Impact

**ENHANCED WATERFALL FRONT** Additional slats offer contoured comfort and support for your knees.

With a few more inches, you have even more room to sit back and relax.

This added support and body-hugging comfort lets you lounge for longer.