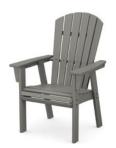

Modern Curveback Adirondack Dining Chair ADD620 | \$399+

7-Piece Dining Set with Trestle Legs PWS1760-1 | **\$3,449+** 

- TRACI CONNELL