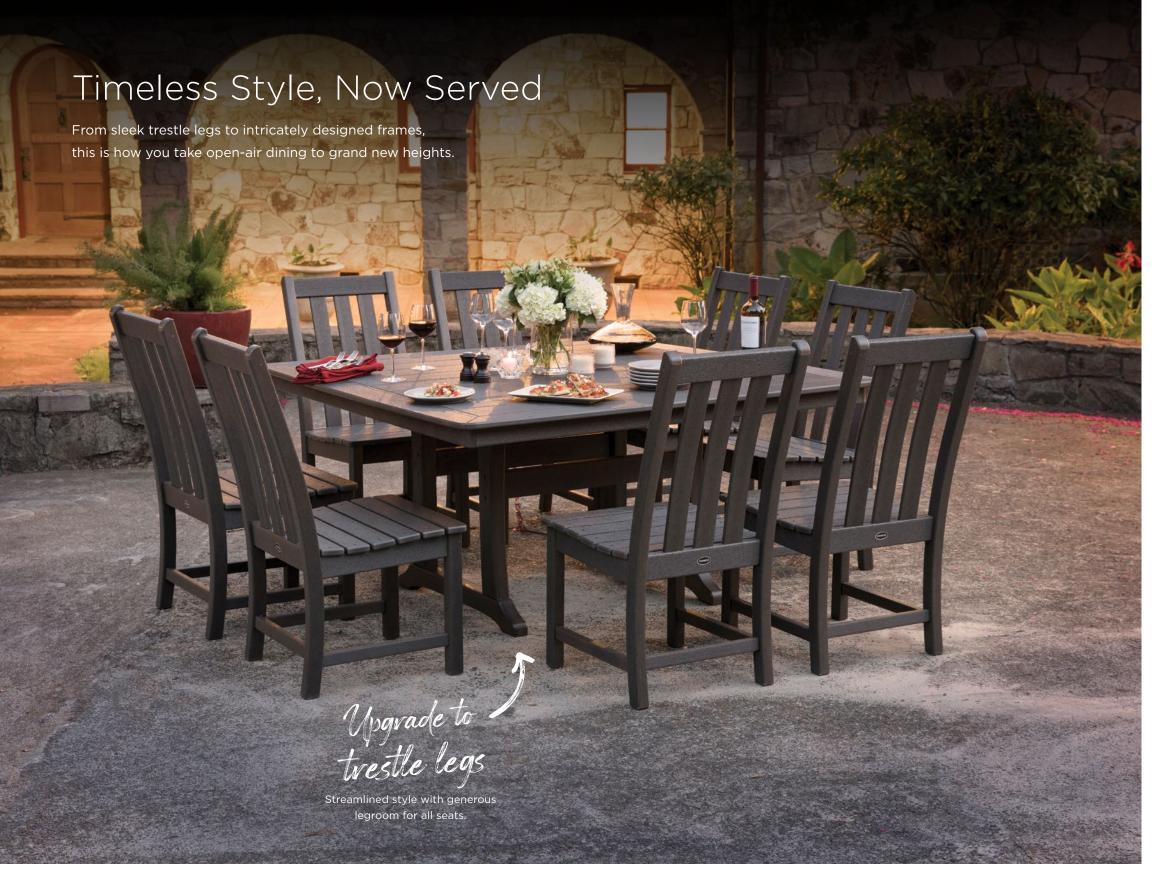

7-Piece Dining Set with Trestle Legs PWS371-1 | **\$3,295+** 

**Nautical Curveback** Adirondack Dining Chair ADD610 | **\$389+** 

7-Piece Dining Set with Trestle Legs PWS374-1 | <del>\$3,395</del> **\$2,999+ SALE** 

# Dining Seating for **Elevated Spaces**

Made well, made for life—because outdoor dining chairs can be heirlooms too.

Vineyard Dining Side Chair VND130 | **\$239+** Arm Chair (VND230) \$279+

9-Piece Dining Set

PWS406-1 | <del>\$3,195+</del> **\$2,849+ SALE** 

**Braxton Dining Side Chair** TGD180 | **\$269+** 

Arm Chair (TGD280) \$339+

9-Piece Nautical Trestle **Dining Set** 

PWS506-1 | **\$3,449+** 

Chippendale Dining Side Chair CDD100 | **\$219+** 

Arm Chair (CDD200) \$279+

9-Piece Nautical Trestle Dining Set

PWS735-1 | **\$3,049+** 

Vineyard 9-Piece Dining Set (PWS406-1) \$3,195+ \$2,849+ SALE Vineyard Dining Side Chair (VND130) \$239+

Nautical Trestle 59" Dining Table (PL85-T2L1) \$1,299+