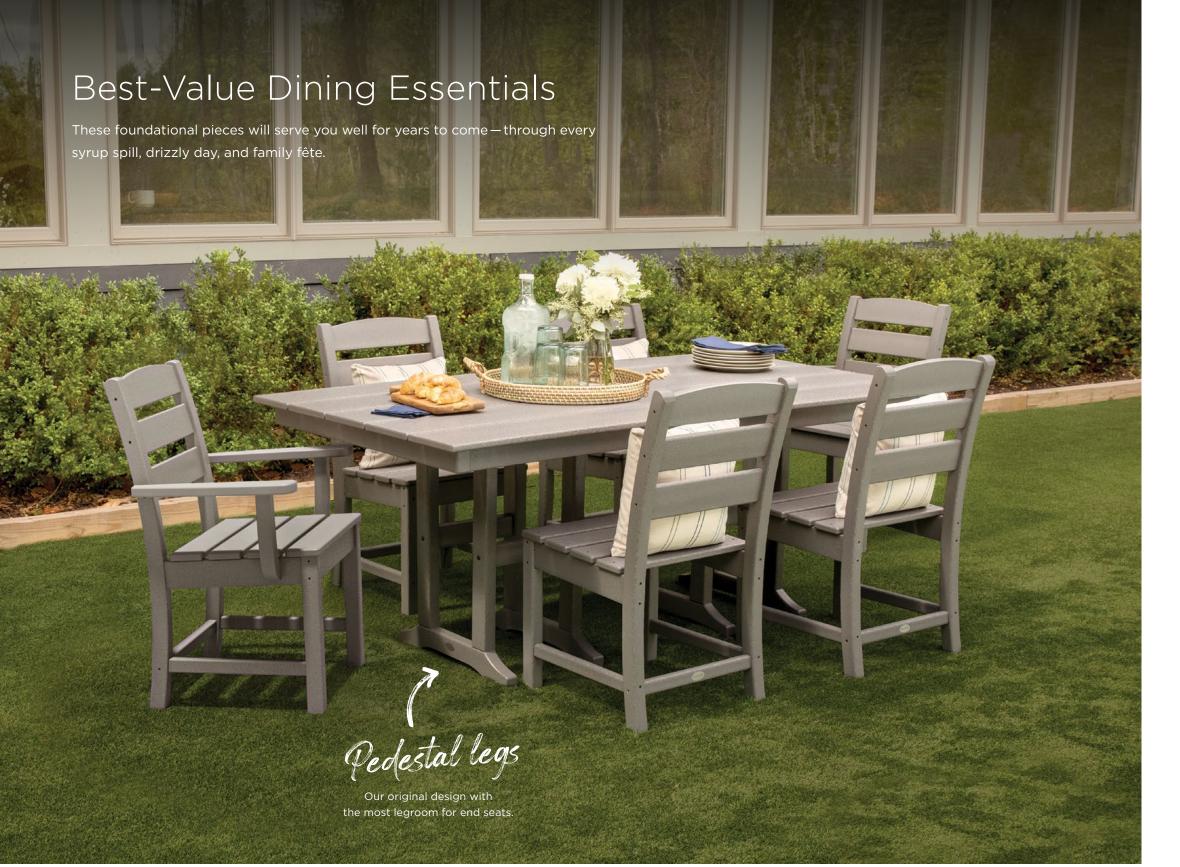

# Dining Seating for **Every Budget**

Durable designs at our most comfortable prices - these dining chairs are the real deal.

Lakeside Dining Arm Chair TLD200 | \$199+

Side Chair (TLD100) \$159+

7-Piece Farmhouse Dining Set PWS516-1 | **\$1,595+** 

## NEW

Prairie Dining Arm Chair TLD260 | **\$269+** 

Side Chair (TLD160) \$219+

7-Piece Farmhouse **Dining Set** PWS2096-1 | **\$1,995+** 

#### NEW

Oxford Dining Arm Chair TLD250 | **\$219+** 

Side Chair (TLD150) \$169+

7-Piece Farmhouse

PWS2067-1 | \$1,695+ \$1,595+ SALE

Lakeside 7-Piece Farmhouse Dining Set (PWS516-1) \$1,595+ Lakeside Dining Arm Chair (TLD200) \$199+

Lakeside Dining Side Chair (TLD100) \$159+ Farmhouse 37" x 72" Dining Table (FDT3772) \$599+