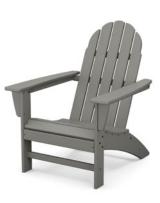

Nautical Adirondack Chair AD410 | **\$239+** 

Modern Adirondack Chair (AD420) \$249+ \$199+ SALE