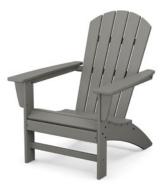

Nautical Adirondack Chair AD410 | **\$239+** 

Modern Adirondack Chair (AD420) \$249+ \$199+ SALE