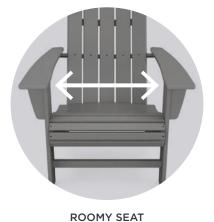

# Curveback Adirondacks: Small Details, Big Impact

**ENHANCED WATERFALL FRONT** Additional slats offer contoured comfort and support for your knees.

With a few more inches, you have even more room to sit back and relax.

This added support and body-hugging comfort lets you lounge for longer.