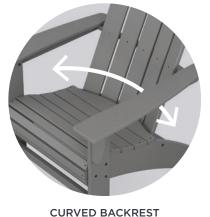

# Curveback Adirondacks: Small Details, Big Impact

**ENHANCED WATERFALL FRONT** Additional slats offer contoured comfort and support for your knees.

With a few more inches, you have even more room to sit back and relax.

This added support and body-hugging comfort lets you lounge for longer.