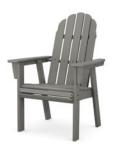

#### ADIRONDACK DINING CHAIRS

These chairs offer a gentle recline and higher seat, great for lingering conversations and getting up to grab more drinks.

Vineyard Curveback Adirondack Dining Chair ADD600 | **\$369+** 

7-Piece Dining Set with Trestle Legs PWS371-1 | **\$3,295+** 

**Nautical Curveback** Adirondack Dining Chair ADD610 | **\$389+** 

7-Piece Dining Set with Trestle Legs PWS374-1 | <del>\$3,395</del> **\$2,999+ SALE** 