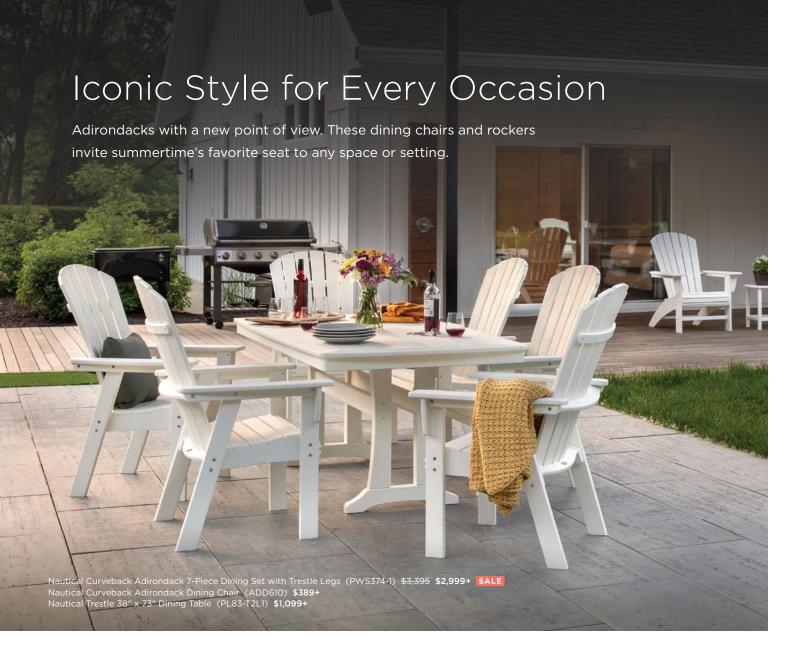

#### ADIRONDACK DINING CHAIRS

These chairs offer a gentle recline and higher seat, great for lingering conversations and getting up to grab more drinks.

Vineyard Curveback Adirondack Dining Chair ADD600 | **\$369+** 

7-Piece Dining Set with Trestle Legs PWS371-1 | **\$3,295+** 

**Nautical Curveback** Adirondack Dining Chair ADD610 | **\$389+** 

7-Piece Dining Set with Trestle Legs PWS374-1 | <del>\$3,395</del> **\$2,999+ SALE** 

Modern Curveback Adirondack Dining Chair ADD620 | \$399+

7-Piece Dining Set with Trestle Legs PWS1760-1 | **\$3,449+** 

- TRACI CONNELL