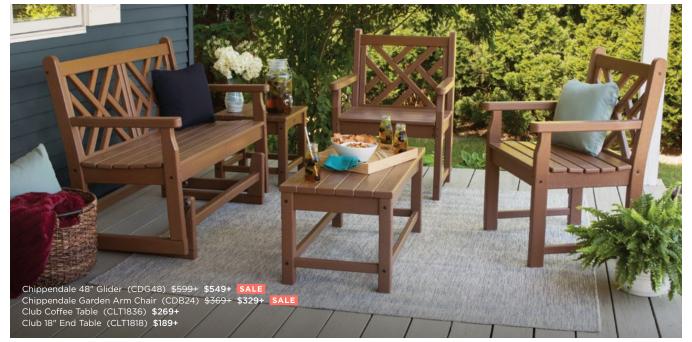

d curved runners for a comforting back-and-forth motion.



Vineyard Adirondack Rocking Chair ADR400 | \$269+



Nautical Adirondack Rocking Chair ADR410 | **\$279+** 



Modern Adirondack Rocking Chair ADR420 | \$289 \$249+ SALE











Country Living Rocking Chair 3-Piece Set (PWS828-1) \$695+ Country Living Rocking Chair (CLR255) \$329+

South Beach 18" Side Table (SBT18) \$79+



# Designed for Quality Time

Because stories, snuggles, and sunsets are better when shared.

Our made-to-last swings, benches, and gliders make for lasting memories together.







## \*\*\*\*

"My POLYWOOD is amazing. Two benches and a swing that is even older (about 15 years old) look like new even after exposure to all kinds of weather. No fading, no maintenance. What a spectacular value!"

- DIANE S.





# Dining Seating for **Every Budget**

Durable designs at our most comfortable prices - these dining chairs are the real deal.



Lakeside Dining Arm Chair TLD200 | \$199+

Side Chair (TLD100) \$159+

7-Piece Farmhouse Dining Set PWS516-1 | **\$1,595+** 



## NEW

Prairie Dining Arm Chair TLD260 | **\$269+** 

Side Chair (TLD160) \$219+

7-Piece Farmhouse **Dining Set** PWS2096-1 | **\$1,995+** 



#### NEW

Oxford Dining Arm Chair TLD250 | **\$219+** 

Side Chair (TLD150) \$169+

7-Piece Farmhouse

PWS2067-1 | \$1,695+ \$1,595+ SALE

Lakeside 7-Piece Farmhouse Dining Set (PWS516-1) \$1,595+ Lakeside Dining Arm Chair (TLD200) \$199+

Lakeside Dining Side Chair (TLD100) \$159+ Farmhouse 37" x 72" Dining Table (FDT3772) \$599+







## Find Your Seat

With 13 collections to shop online