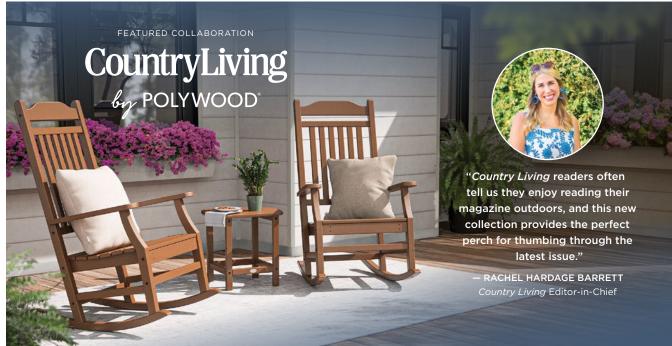

Modern Adirondack Rocking Chair ADR420 | \$289 \$249+ SALE

Country Living Rocking Chair 3-Piece Set (PWS828-1) \$695+ Country Living Rocking Chair (CLR255) \$329+

South Beach 18" Side Table (SBT18) \$79+