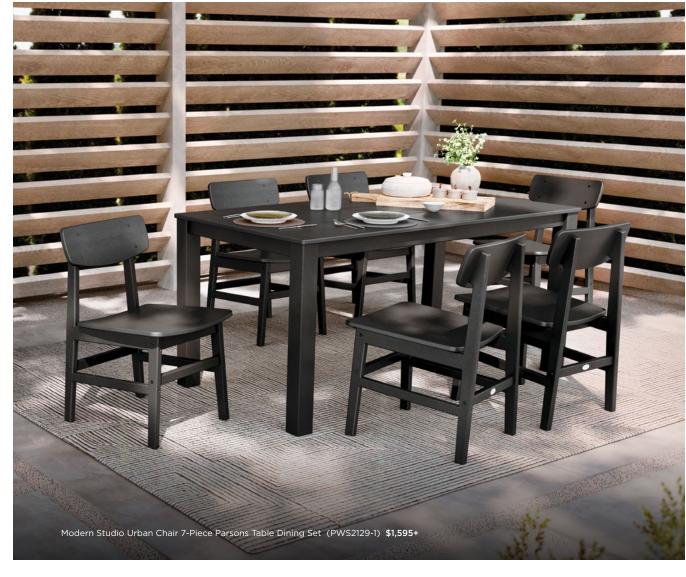

Modern Studio Urban Chair 1120 | **\$179+** 

Modern Studio Plaza Chair 1100 | \$169+

Modern Studio Urban Side Table CT15 | **\$79+** 

Studio Parsons 34" x 64" Dining Table DT3464-T14 | **\$649+** 

EDGE 7-Piece Dining Set (PWS552-1) \$2,495+ EDGE Dining Arm Chair (EMD200) \$299+