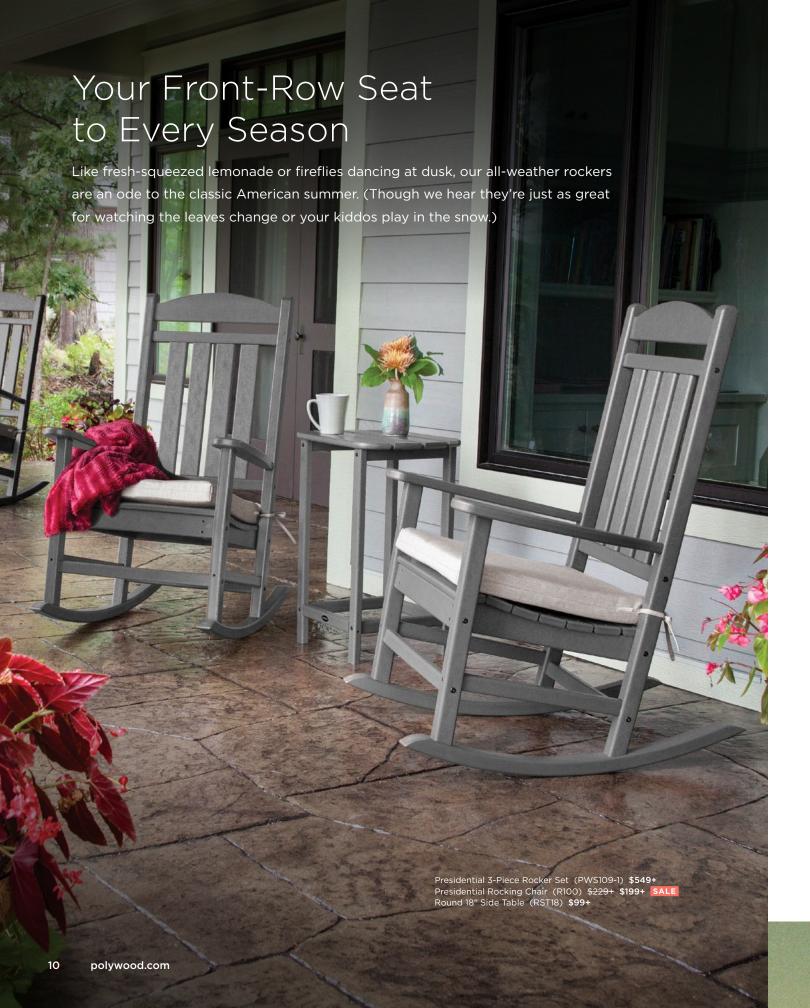

#### ADIRONDACK ROCKING CHAIRS

To bring you the best of both worlds, we added curved runners for a comforting back-and-forth motion.

Vineyard Adirondack Rocking Chair ADR400 | \$269+

Nautical Adirondack Rocking Chair ADR410 | **\$279+** 

Modern Adirondack Rocking Chair ADR420 | \$289 \$249+ SALE

Country Living Rocking Chair 3-Piece Set (PWS828-1) \$695+ Country Living Rocking Chair (CLR255) \$329+

South Beach 18" Side Table (SBT18) \$79+