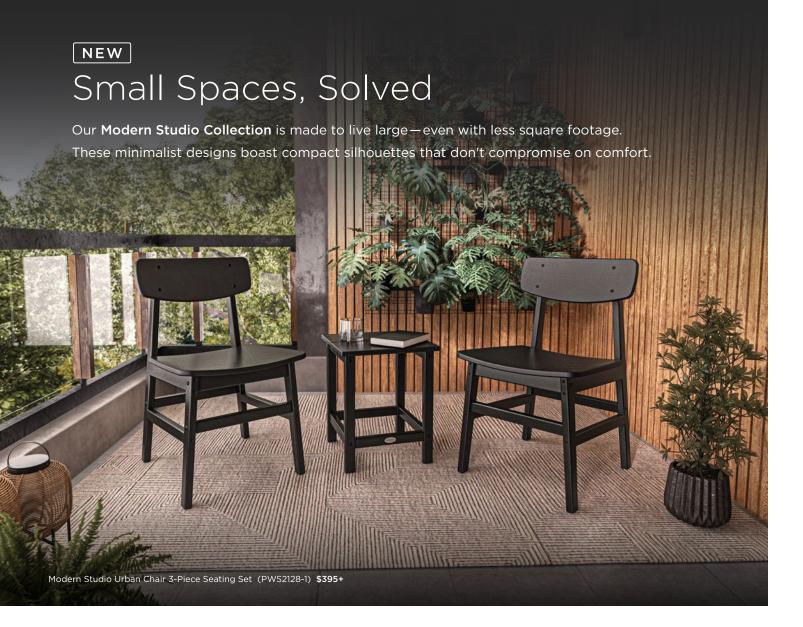

Modern Studio Urban Chair 1120 | **\$179+** 

Modern Studio Plaza Chair 1100 | \$169+

Modern Studio Urban Side Table CT15 | **\$79+** 

Studio Parsons 34" x 64" Dining Table DT3464-T14 | **\$649+** 

EDGE 7-Piece Dining Set (PWS552-1) \$2,495+ EDGE Dining Arm Chair (EMD200) \$299+