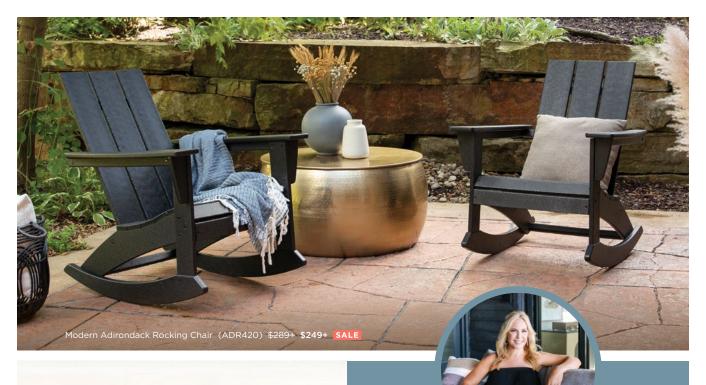

#### ADIRONDACK ROCKING CHAIRS

To bring you the best of both worlds, we added curved runners for a comforting back-and-forth motion.

Vineyard Adirondack Rocking Chair ADR400 | \$269+

Nautical Adirondack Rocking Chair ADR410 | **\$279+** 

Modern Adirondack Rocking Chair ADR420 | \$289 \$249+ SALE

Country Living Rocking Chair 3-Piece Set (PWS828-1) \$695+ Country Living Rocking Chair (CLR255) \$329+

South Beach 18" Side Table (SBT18) \$79+