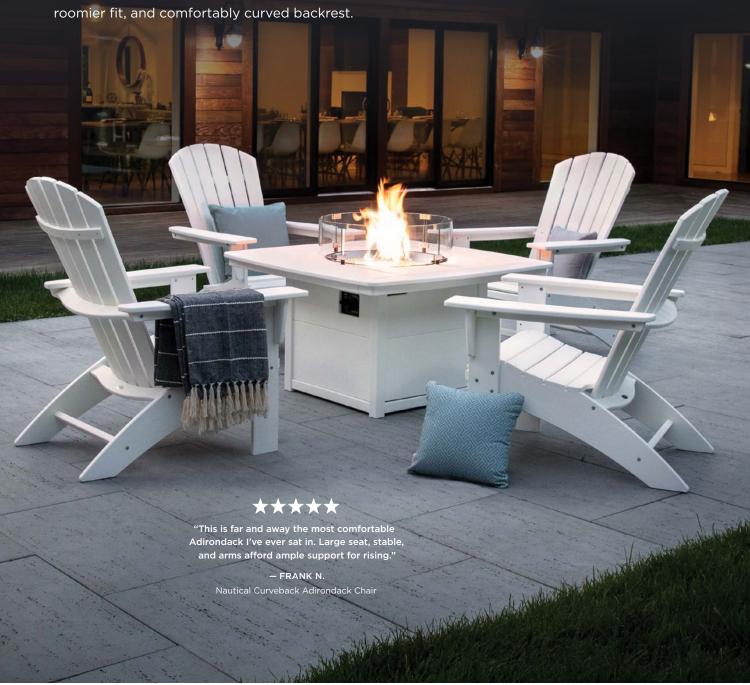

# Upgrade to Curveback Adirondacks

Discover the ultimate Adirondack experience with an enhanced waterfall front,

Nautical Curveback Adirondack 5-Piece Conversation Set with Fire Pit Table (PWS409-1) \$3,149+ \$2,899+ SALE

Nautical Curveback Adirondack Chair (AD610) \$289+ Nautical 42" Fire Pit Table (CTF42N) \$1,999+