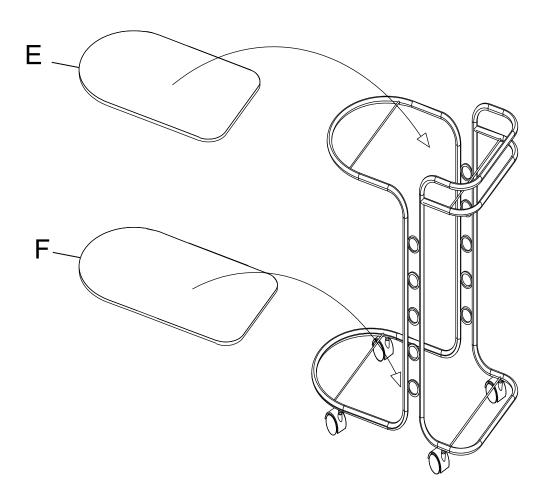

## \*\*\* Do not tighten screws & bolts until the entire unit is completely assembled.

1

Attach Handle (B), Front Frame (C) and Back Frame (D) to Side Panel (A) by Bolt (H) and Allen Wrench (J) as shown.