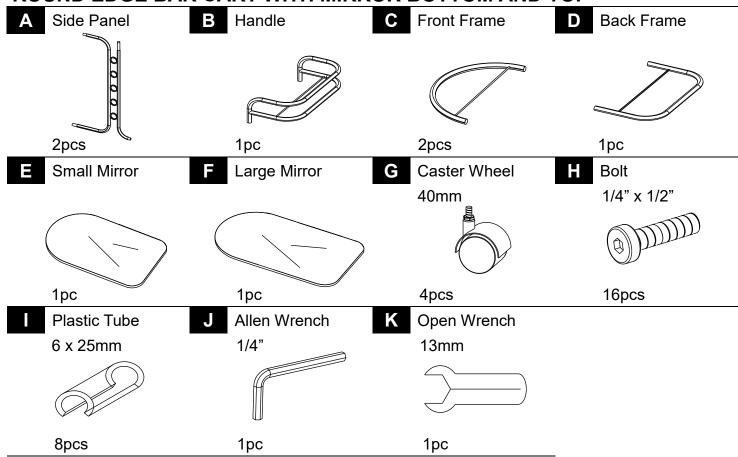

## ROUND EDGE BAR CART WITH MIRROR BOTTOM AND TOP

This page lists all the contents included in the box. Please take the time to identify the hardware as well as the individual components to this product. As you unpack and prepare for assembly, place the contents on a carpeted or padded area to protect them from damage.