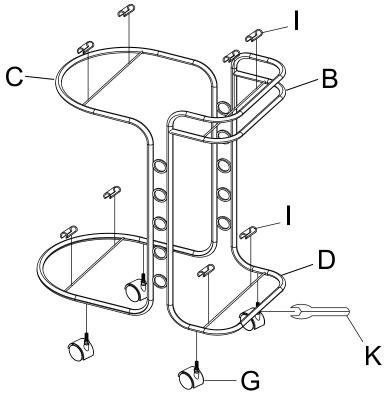

2

Attach Caster Wheel (G) to the bottom of Front Frame (C) and Back Frame (D) by Open Wrench (K). Then attach Plastic Tube (I) to Handle (B), Front Frame (C) and Back Frame (D) as shown.