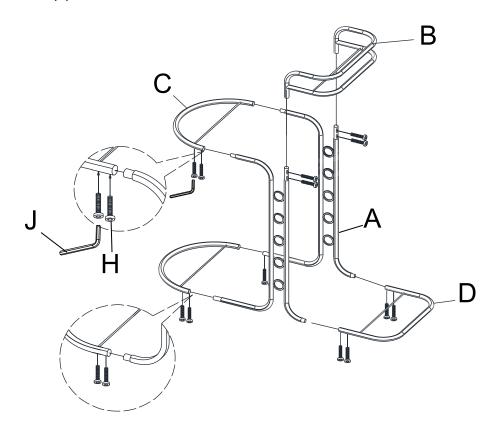

## \*\*\* Do not tighten screws & bolts until the entire unit is completely assembled.

1

Attach Handle (B), Front Frame (C) and Back Frame (D) to Side Panel (A) by Bolt (H) and Allen Wrench (J) as shown.