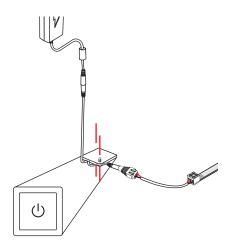

**1.** Insert Male Plug on Power Supply into Female Plug on Touch Dimmer. Insert Male Plug on Touch Dimmer into Female Connector on lights.

**2.** Use adhesive pad to hold switch to mounting surface; complete installation by securing with enclosed screws.