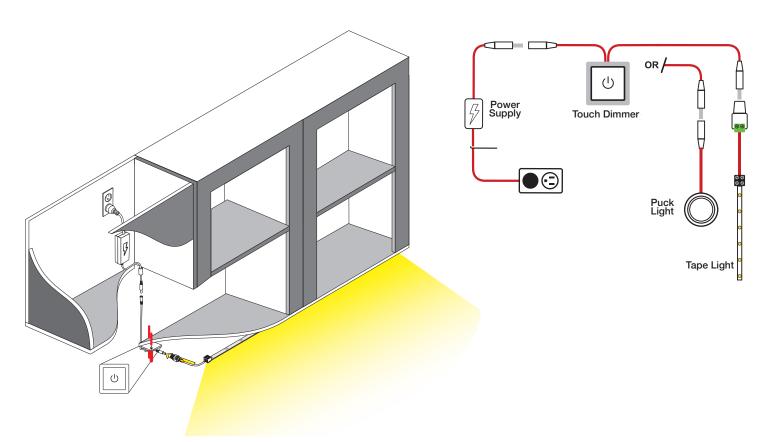

**1.** Insert Male Plug on Power Supply into Female Plug on Touch Dimmer. Insert Male Plug on Touch Dimmer into Female Connector on lights.

**2.** Use adhesive pad to hold switch to mounting surface; complete installation by securing with enclosed screws.

**3.** A quick touch and release will turn the LED Lights on/off. Touch and hold will increase or decrease the light output.