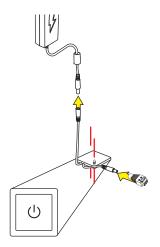

**1.** Insert Male Plug on Power Supply into Female Plug on Touch Dimmer. Insert Male Plug on Touch Dimmer into Female Connector on lights.

**2.** Use adhesive pad to hold switch to mounting surface; complete installation by securing with enclosed screws.