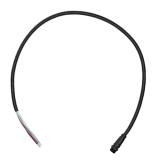

### WIRING HARNESS COMPONENTS

SUBWOOFER BRANCH CABLE Black | QTY 2

RIGHT SATELLITE SPEAKER BRANCH CABLE Red | QTY 4

LEFT SATELLITE SPEAKER BRANCH CABLE Gray | QTY 4

OUTDOOR HARNESS Black | QTY 1