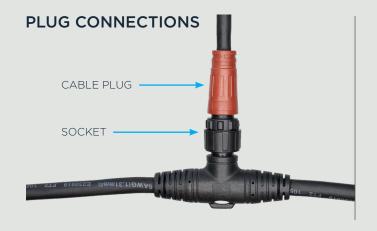

### WIRING HARNESS COMPONENTS

SUBWOOFER BRANCH CABLE Black | QTY 2

RIGHT SATELLITE SPEAKER BRANCH CABLE Red | QTY 4

LEFT SATELLITE SPEAKER BRANCH CABLE Gray | QTY 4

OUTDOOR HARNESS Black | QTY 1

#### WIRING HARNESS DIAGRAM