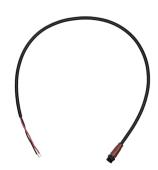

### WIRING HARNESS COMPONENTS

SUBWOOFER BRANCH CABLE Black | QTY 2

RIGHT SATELLITE SPEAKER BRANCH CABLE Red | QTY 4

LEFT SATELLITE SPEAKER BRANCH CABLE Gray | QTY 4

OUTDOOR HARNESS Black | QTY 1