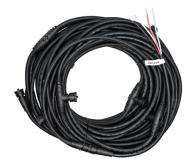

## 8+2 OUTDOOR WIRING HARNESS

93560

Sonance 8 + 2 Outdoor Wiring Harness is designed to maximize installation efficiency for Garden Series systems. The harness includes 90 feet of 16 AWG 4-conductor wire with an outdoor rated jacket and weatherproof connectors to support up to eight Garden Series satellite speakers and two Garden Series buried subwoofers. The pre-stripped branch cable leads allow for fast set up and the universal, color coded plug connections automatically designate each speaker for Left or Right channel playback.

### WIRING HARNESS COMPONENTS

SUBWOOFER BRANCH CABLE Black | QTY 2

RIGHT SATELLITE SPEAKER BRANCH CABLE Red | QTY 4

LEFT SATELLITE SPEAKER BRANCH CABLE Gray | QTY 4

OUTDOOR HARNESS Black | QTY 1