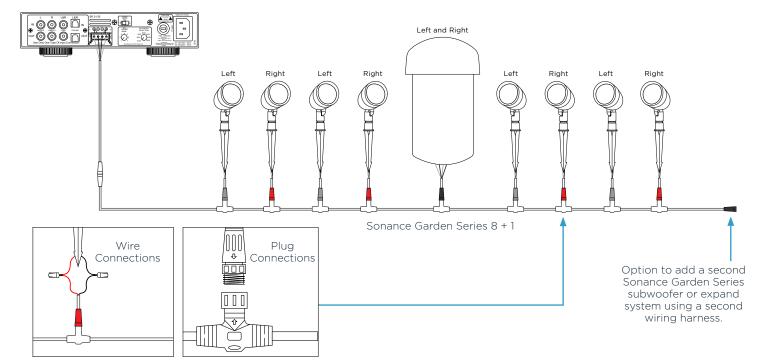

eight Garden Series satellite speakers and two Garden Series buried subwoofers. The pre-stripped branch cable leads allow for fast set up and the universal, color coded plug connections automatically designate each speaker for Left or Right channel playback.



#### **PRODUCT FEATURES**

- SKU 93560
- 8+2 Landscape Wiring Harness
- IP67 Rated
- Harness with quick connect branch cables
- Supports efficient on-site installation process for Sonance Garden Series systems
- Pre-stripped speaker wire leads on each branch cable for a virtually tool-less install

### WIRING HARNESS COMPONENTS



SUBWOOFER BRANCH CABLE Black | QTY 2



RIGHT SATELLITE SPEAKER BRANCH CABLE Red | QTY 4



LEFT SATELLITE SPEAKER BRANCH CABLE Gray | QTY 4



OUTDOOR HARNESS Black | QTY 1

#### WIRING HARNESS DIAGRAM