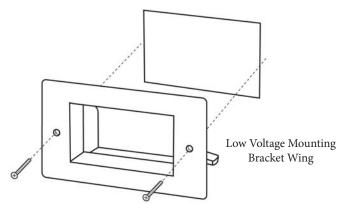

## Easy Mount Recessed Low Voltage Cable Plate 45-0008

Slim Fit 45-0009

DataComm Electronics, Inc. 888.223.7977 / 770.662.8205 / www.datacommelectronics.com

DataComm Electronics' new Easy Mount Recessed Low Voltage Cable Plates are designed to be installed without "low voltage mounting plates" or "old work mud rings". The mounting wings are molded into the Easy Mount wall plate and fasten tightly against the back of the drywall.

Use the Easy Mount Recessed Low Voltage Cable Plate to install low voltage cables behind your flat panel TV, your amplifier or other audio and video devices. The wall plate can be installed upright or upside down. Mounting wings are designed for use in walls up to 1" in thickness.