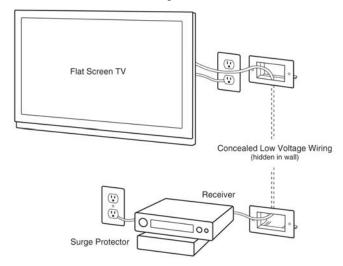

Use the Easy Mount Recessed Low Voltage Cable Plate to install low voltage cables behind your flat panel TV, your amplifier or other audio and video devices. The wall plate can be installed upright or upside down. Mounting wings are designed for use in walls up to 1" in thickness.

The new Slim Fit version is designed for use in concrete wall applications where the wall cavity is 3/4" to 1" in depth.

Installation Diagram - Front View