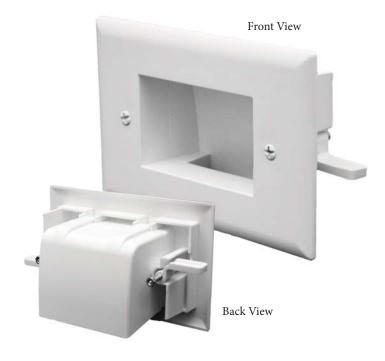

## Easy Mount Recessed Low Voltage Cable Plate 45-0008

Slim Fit 45-0009

DataComm Electronics, Inc. 888.223.7977 / 770.662.8205 / www.datacommelectronics.com

DataComm Electronics' new Easy Mount Recessed Low Voltage Cable Plates are designed to be installed without "low voltage mounting plates" or "old work mud rings". The mounting wings are molded into the Easy Mount wall plate and fasten tightly against the back of the drywall.

Use the Easy Mount Recessed Low Voltage Cable Plate to install low voltage cables behind your flat panel TV, your amplifier or other audio and video devices. The wall plate can be installed upright or upside down. Mounting wings are designed for use in walls up to 1" in thickness.