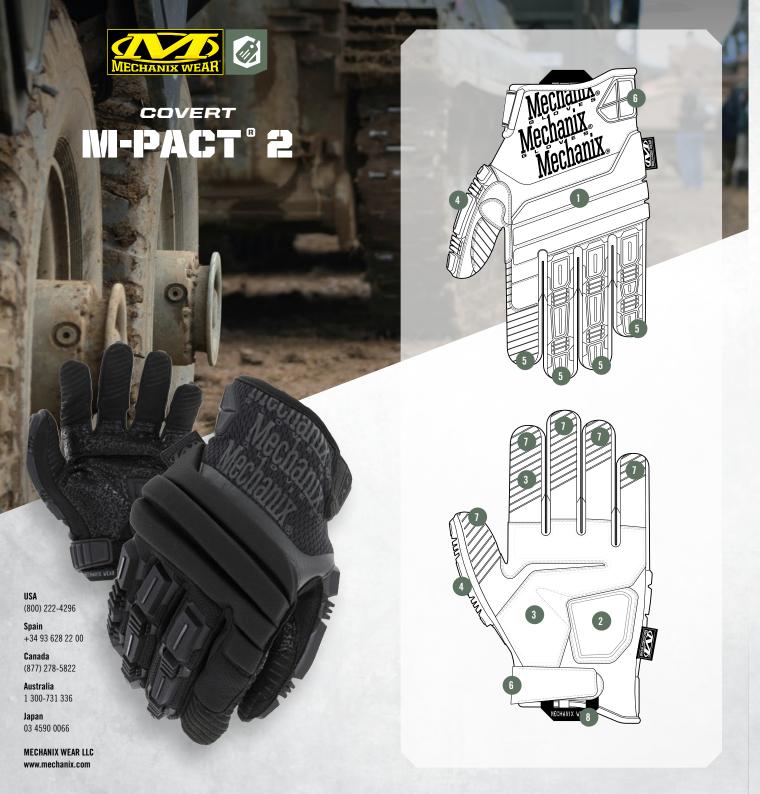

## **IMPACT-RESISTANT HAND PROTECTION**

From racing to industrial safety, the M-Pact® 2 knows no bounds when it comes to protecting your hands from impact, abrasion, and hand fatigue. The M-Pact® 2 delivers updated protection to the fingers and knuckles and improved palm features that allow you to work smarter not harder. The M-Pact® 2 incorporates ARIAPRENE® COR foam, EVA foam padding and Thermoplastic Rubber (TPR) across the fingers and knuckles for enhanced protection against blunt force impact. A re-designed dual layer palm built with EVA foam padding and D30® Aero for protection and Padlock® Silicone grip for increased durability and grip.

## **FEATURES**

- ARIAPRENE® COR foam, EVA foam padding and Thermoplastic Rubber (TPR) across the fingers and knuckles provides enhanced protection against blunt force impact and now meets CE Certification.
- Newly designed dual layer palm featuring 2mm EVA foam padding (palm) and 4mm D30® Aero (heel) for protection.
- New Padlock® Silicone grip palm and hot-stamped high traction texture across finger.
- Newly added TPR protection to thumb.
- Dual layer fingertip reinforcements (fused internally) across all fingers for enhanced durability.
- 6 New wrist TPR patch delivers increased protection to the Ulna, reducing injuries
- 100% Touch capable palm.
- Includes Tactical loop for storage and carrying.