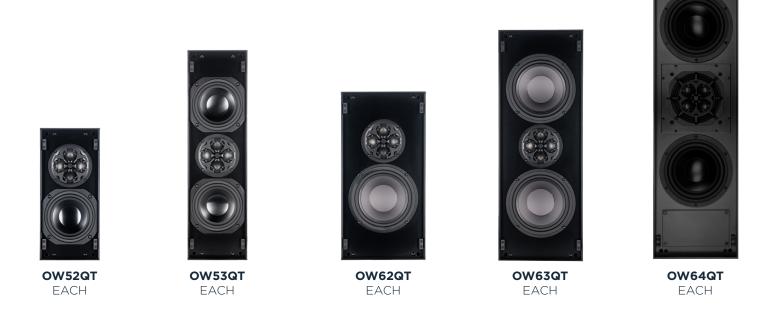

### OW52QT | OW53QT | OW62QT | OW63QT | OW64QT

SOLD AS EACH

James On Wall Quadratech models are built for ultimate performance in surface mounted applications. Engineered leveraging iterative machine learning, the James Quadratech tweeter design provides superior dispersion and fidelity to optimize these On Wall models for music and entertainment applications. James On Wall Series is built-to-order for precision height/length to match the needs of the project, and ordered in any one of the 12+ standard colors at no additional cost.