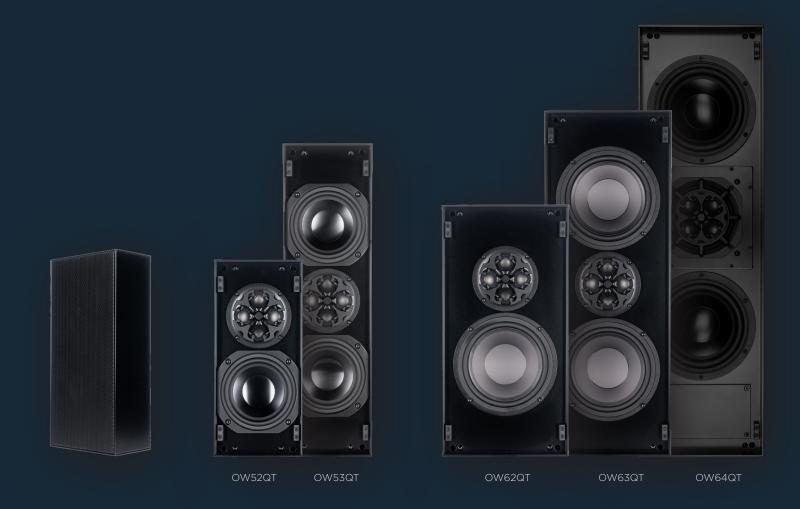

### OW52QT | OW53QT | OW62QT | OW63QT | OW64QT

SOLD AS EACH

James On Wall Quadratech models are built for ultimate performance in surface mounted applications. Engineered leveraging iterative machine learning, the James Quadratech tweeter design provides superior dispersion and fidelity to optimize these On Wall models for music and entertainment applications. James On Wall Series is built-to-order for precision height/length to match the needs of the project, and ordered in any one of the 12+ standard colors at no additional cost.