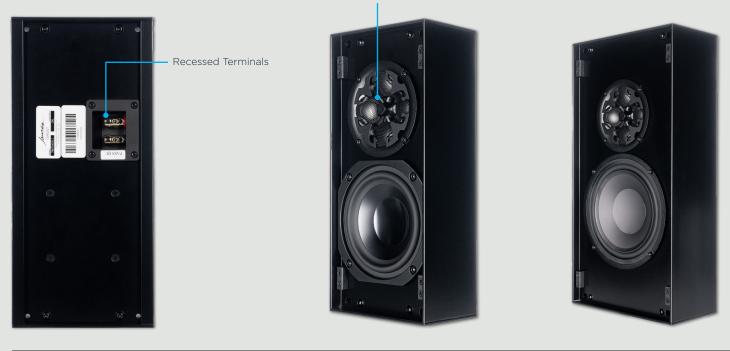

#### Quadratech Tweeter

#### FEATURES AND BENEFITS

- Quadratech tweeter design
- Marine grade aluminum construction for long-lasting performance indoors and outdoors (specify Marine Model when ordering)
- Low impedance or 70V/100V configurations
- Simple through-hole installation
- Built-to-Order height to match the needs of the project
- 12+ standard colors to choose from