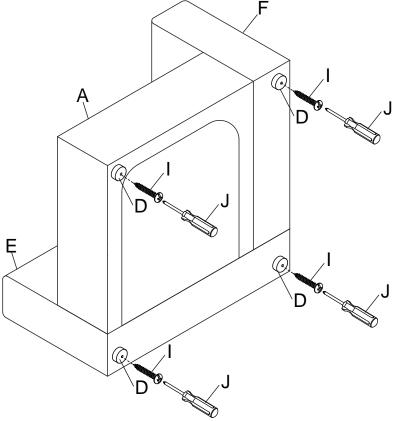

Please flip over the assembed Seat Frame (A) & Armrest (E) & Backrest (F) on a smooth flat surface. Attach the Leg (D) to them using Screw (I) by Screwdriver (I) as below above.

ver (J) as below shown.