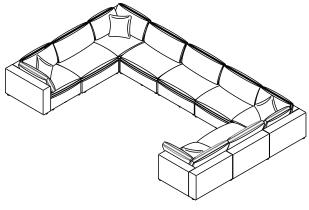

## MORE SELECTION STYLE

SSS 11 Seater U Shape Sectional E956CE x 7 + E956CR x 4

LSL 9 Seater L Shape Sectional E956CE x 5 + E956CR x 4

LS 6 Seater L Shape Sectional E956CE x 3 + E956CR x 3

Chaise Sectional with 1 Ottoman E956CE x 2 + E956CR x 2 + E956OT

E956CE + E956CR x 2

SS 7 Seater L Shape Sectional E956CE x 4 + E956CR x 3

LL 5 Seater L Shape Sectional E956CE x 2 + E956CR x 3

U Shape with 2 Ottoman E956CE x 2 + E956CR x 2 +E956OT x 2

Chaise Sectional with 1 Ottoman E956CE x 2 + E956CR x 2 + E956OT