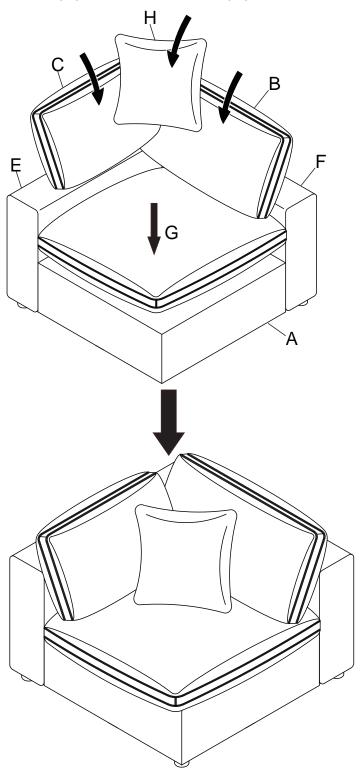

Put the Seat Cushion (G) on Seat Frame (A), then put Back Cushion (B) & Arm - Cushion (C) & Pillow (H) on seat Cushion (G) as below shown.