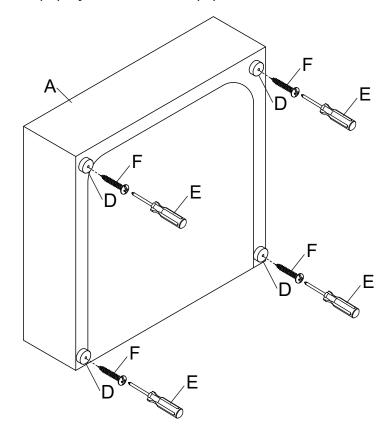

Put the Seat Frame (A) on a smooth flat surface and please flip over the Seat Frame (A), then take out the Seat Cushion (B) & Leg (C) & Screw (D) from the bottom of it.

Please flip over the Seat Frame (A) on a smooth flat surface. Attach the Leg (C) to it using Screw (D) by Screwdriver (E) as below shown.