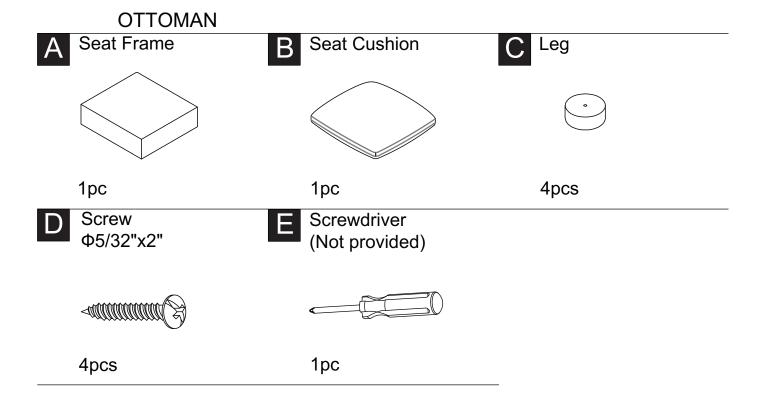

# ASSEMBLY INSTRUCTION

This page lists all the contents included in the box. Please take the time to identify the hardware as well as the individual components to this product. As you unpack and prepare for assembly, place the contents on a carpeted or padded area to protect them from damage.

Put the Seat Frame (A) on a smooth flat surface and please flip over the Seat Frame (A), then take out the Seat Cushion (B) & Leg (C) & Screw (D) from the bottom of it.

Please flip over the Seat Frame (A) on a smooth flat surface. Attach the Leg (C) to it using Screw (D) by Screwdriver (E) as below shown.

3 Put the Seat Cushion (B) on Seat Frame (A) as below shown.