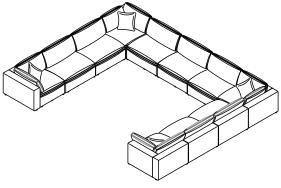

## MORE SELECTION STYLE

SSS 11 Seater U Shape Sectional E956CE x 7 + E956CR x 4

LSL 9 Seater L Shape Sectional E956CE x 5 + E956CR x 4

LS 6 Seater L Shape Sectional E956CE x 3 + E956CR x 3

Chaise Sectional with 1 Ottoman E956CE x 2 + E956CR x 2 + E956OT

E956CE + E956CR x 2

SS 7 Seater L Shape Sectional E956CE x 4 + E956CR x 3

LL 5 Seater L Shape Sectional E956CE x 2 + E956CR x 3

U Shape with 2 Ottoman E956CE x 2 + E956CR x 2 + E956OT x 2

Chaise Sectional with 1 Ottoman E956CE x 2 + E956CR x 2 + E956OT