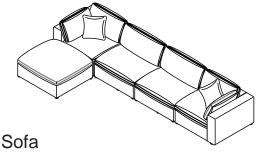

## MORE SELECTION STYLE

SSS 11 Seater U Shape Sectional E956CE x 7 + E956CR x 4

LSL 9 Seater L Shape Sectional E956CE x 5 + E956CR x 4

LS 6 Seater L Shape Sectional E956CE x 3 + E956CR x 3

Chaise Sectional with 1 Ottoman E956CE x 2 + E956CR x 2 + E956OT

E956CE + E956CR x 2

SS 7 Seater L Shape Sectional E956CE x 4 + E956CR x 3

LL 5 Seater L Shape Sectional E956CE x 2 + E956CR x 3

U Shape with 2 Ottoman E956CE x 2 + E956CR x 2 + E956OT x 2

Chaise Sectional with 1 Ottoman E956CE x 2 + E956CR x 2 + E956OT