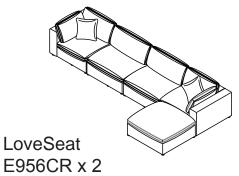

E956CE + E956CR x 2

SS 7 Seater L Shape Sectional E956CE x 4 + E956CR x 3

LL 5 Seater L Shape Sectional E956CE x 2 + E956CR x 3

U Shape with 2 Ottoman E956CE x 2 + E956CR x 2 + E956OT x 2

Chaise Sectional with 1 Ottoman E956CE x 2 + E956CR x 2 + E956OT

E956CE + E956CR x 2

SS 7 Seater L Shape Sectional E956CE x 4 + E956CR x 3

LL 5 Seater L Shape Sectional E956CE x 2 + E956CR x 3

U Shape with 2 Ottoman E956CE x 2 + E956CR x 2 +E956OT x 2

Chaise Sectional with 1 Ottoman E956CE x 2 + E956CR x 2 + E956OT