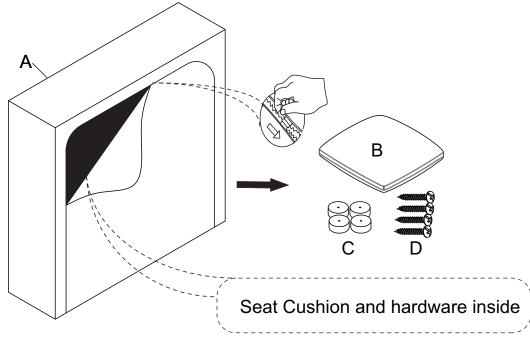

Put the Seat Frame (A) on a smooth flat surface and please flip over the Seat Frame (A), then take out the Seat Cushion (B) & Leg (C) & Screw (D) from the bottom of it.

Please flip over the Seat Frame (A) on a smooth flat surface. Attach the Leg (C) to it using Screw (D) by Screwdriver (E) as below shown.