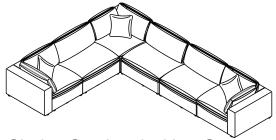

## MORE SELECTION STYLE

SSS 11 Seater U Shape Sectional E956CE x 7 + E956CR x 4

LSL 9 Seater L Shape Sectional E956CE x 5 + E956CR x 4

LS 6 Seater L Shape Sectional E956CE x 3 + E956CR x 3

Chaise Sectional with 1 Ottoman E956CE x 2 + E956CR x 2 + E956OT

E956CE + E956CR x 2

SS 7 Seater L Shape Sectional E956CE x 4 + E956CR x 3

LL 5 Seater L Shape Sectional E956CE x 2 + E956CR x 3

U Shape with 2 Ottoman E956CE x 2 + E956CR x 2 +E956OT x 2

Chaise Sectional with 1 Ottoman E956CE x 2 + E956CR x 2 + E956OT