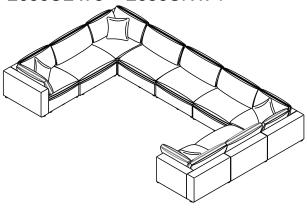

## MORE SELECTION STYLE

SSS 11 Seater U Shape Sectional E956CE x 7 + E956CR x 4

LSL 9 Seater L Shape Sectional E956CE x 5 + E956CR x 4

LS 6 Seater L Shape Sectional E956CE x 3 + E956CR x 3

Chaise Sectional with 1 Ottoman E956CE x 2 + E956CR x 2 + E956OT

E956CE + E956CR x 2

SS 7 Seater L Shape Sectional E956CE x 4 + E956CR x 3

LL 5 Seater L Shape Sectional E956CE x 2 + E956CR x 3

U Shape with 2 Ottoman E956CE x 2 + E956CR x 2 + E956OT x 2

Chaise Sectional with 1 Ottoman E956CE x 2 + E956CR x 2 + E956OT