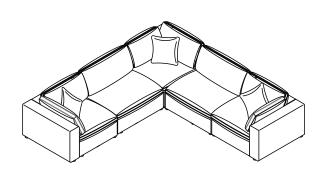

## MORE SELECTION STYLE

SSS 11 Seater U Shape Sectional E956CE x 7 + E956CR x 4

LSL 9 Seater L Shape Sectional E956CE x 5 + E956CR x 4

LS 6 Seater L Shape Sectional E956CE x 3 + E956CR x 3

Chaise Sectional with 1 Ottoman E956CE x 2 + E956CR x 2 + E956OT

E956CE + E956CR x 2

SS 7 Seater L Shape Sectional E956CE x 4 + E956CR x 3

LL 5 Seater L Shape Sectional E956CE x 2 + E956CR x 3

U Shape with 2 Ottoman E956CE x 2 + E956CR x 2 + E956OT x 2

Chaise Sectional with 1 Ottoman E956CE x 2 + E956CR x 2 + E956OT