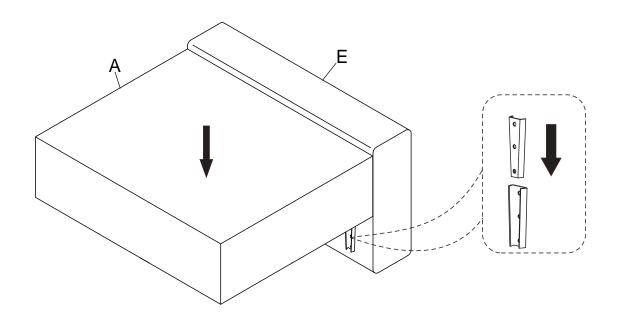

Put the Seat Frame (A) on a smooth flat surface and please flip over the Seat Frame (A), then take out the Seat Cushion (G) from the bottom of it.

Hook the Seat Frame (A) onto the Backrest (F) properly.

Please flip over the assembed Seat Frame (A) & Armrest (E) & Backrest (F) on a smooth flat surface. Attach the Leg (D) to them using Screw (I) by Screwdriver (I) as below above.

ver (J) as below shown.