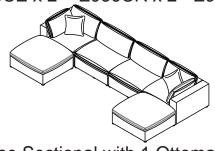

## MORE SELECTION STYLE

SSS 11 Seater U Shape Sectional E956CE x 7 + E956CR x 4

LSL 9 Seater L Shape Sectional E956CE x 5 + E956CR x 4

LS 6 Seater L Shape Sectional E956CE x 3 + E956CR x 3

Chaise Sectional with 1 Ottoman E956CE x 2 + E956CR x 2 + E956OT

E956CE + E956CR x 2

SS 7 Seater L Shape Sectional E956CE x 4 + E956CR x 3

LL 5 Seater L Shape Sectional E956CE x 2 + E956CR x 3

U Shape with 2 Ottoman E956CE x 2 + E956CR x 2 + E956OT x 2

Chaise Sectional with 1 Ottoman E956CE x 2 + E956CR x 2 + E956OT