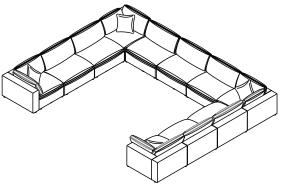

## MORE SELECTION STYLE

SSS 11 Seater U Shape Sectional E956CE x 7 + E956CR x 4

LSL 9 Seater L Shape Sectional E956CE x 5 + E956CR x 4

LS 6 Seater L Shape Sectional E956CE x 3 + E956CR x 3

Chaise Sectional with 1 Ottoman E956CE x 2 + E956CR x 2 + E956OT

E956CE + E956CR x 2

SS 7 Seater L Shape Sectional E956CE x 4 + E956CR x 3

LL 5 Seater L Shape Sectional E956CE x 2 + E956CR x 3

U Shape with 2 Ottoman E956CE x 2 + E956CR x 2 + E956OT x 2

Chaise Sectional with 1 Ottoman E956CE x 2 + E956CR x 2 + E956OT