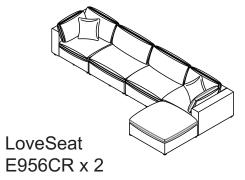

## MORE SELECTION STYLE

SSS 11 Seater U Shape Sectional E956CE x 7 + E956CR x 4

LSL 9 Seater L Shape Sectional E956CE x 5 + E956CR x 4

LS 6 Seater L Shape Sectional E956CE x 3 + E956CR x 3

Chaise Sectional with 1 Ottoman E956CE x 2 + E956CR x 2 + E956OT

E956CE + E956CR x 2

SS 7 Seater L Shape Sectional E956CE x 4 + E956CR x 3

LL 5 Seater L Shape Sectional E956CE x 2 + E956CR x 3

U Shape with 2 Ottoman E956CE x 2 + E956CR x 2 + E956OT x 2

Chaise Sectional with 1 Ottoman E956CE x 2 + E956CR x 2 + E956OT