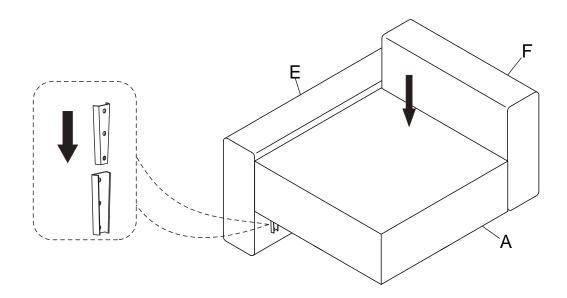

Put the Seat Frame (A) on a smooth flat surface and please flip over the Seat Frame (A), then take out the Seat Cushion (C) from the bottom of it.

2 Hook the Seat Frame (A) onto the Backrest (E) properly.