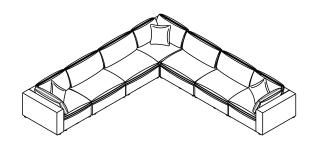

#### **CORNER**

1pc

This page lists all the contents included in the box. Please take the time to identify the hardware as well as the individual components to this product. As you unpack and prepare for assembly, place the contents on a carpeted or padded area to protect them from damage.

Put the Seat Frame (A) on a smooth flat surface and please flip over the Seat Frame (A), then take out the Seat Cushion (G) from the bottom of it.

Hook the Seat Frame (A) onto the Backrest (F) properly.

Please flip over the assembed Seat Frame (A) & Armrest (E) & Backrest (F) on a smooth flat surface. Attach the Leg (D) to them using Screw (I) by Screwdriver (I) as below above.

ver (J) as below shown.

Put the Seat Cushion (G) on Seat Frame (A), then put Back Cushion (B) & Arm - Cushion (C) & Pillow (H) on seat Cushion (G) as below shown.