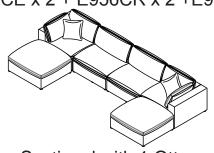

## MORE SELECTION STYLE

SSS 11 Seater U Shape Sectional E956CE x 7 + E956CR x 4

LSL 9 Seater L Shape Sectional E956CE x 5 + E956CR x 4

LS 6 Seater L Shape Sectional E956CE x 3 + E956CR x 3

Chaise Sectional with 1 Ottoman E956CE x 2 + E956CR x 2 + E956OT

E956CE + E956CR x 2

SS 7 Seater L Shape Sectional E956CE x 4 + E956CR x 3

LL 5 Seater L Shape Sectional E956CE x 2 + E956CR x 3

U Shape with 2 Ottoman E956CE x 2 + E956CR x 2 + E956OT x 2

Chaise Sectional with 1 Ottoman E956CE x 2 + E956CR x 2 + E956OT