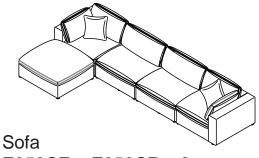

## MORE SELECTION STYLE

SSS 11 Seater U Shape Sectional E956CE x 7 + E956CR x 4

LSL 9 Seater L Shape Sectional E956CE x 5 + E956CR x 4

LS 6 Seater L Shape Sectional E956CE x 3 + E956CR x 3

Chaise Sectional with 1 Ottoman E956CE x 2 + E956CR x 2 + E956OT

E956CE + E956CR x 2

SS 7 Seater L Shape Sectional E956CE x 4 + E956CR x 3

LL 5 Seater L Shape Sectional E956CE x 2 + E956CR x 3

U Shape with 2 Ottoman E956CE x 2 + E956CR x 2 + E956OT x 2

Chaise Sectional with 1 Ottoman E956CE x 2 + E956CR x 2 + E956OT