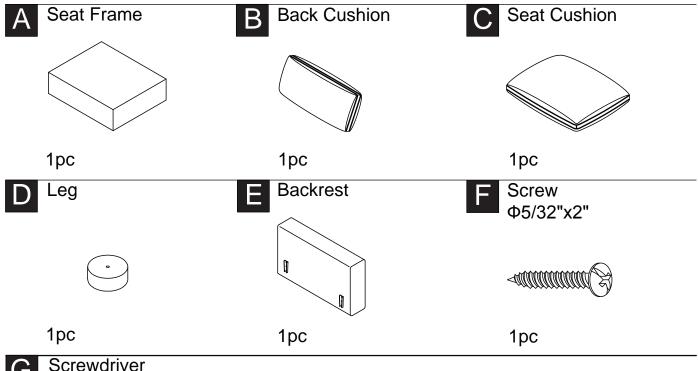

#### **ARMLESS CHAIR**

1pc

This page lists all the contents included in the box. Please take the time to identify the hardware as well as the individual components to this product. As you unpack and prepare for assembly, place the contents on a carpeted or padded area to protect them from damage.

# ASSEMBLY INSTRUCTION

This page lists all the contents included in the box. Please take the time to identify the hardware as well as the individual components to this product. As you unpack and prepare for assembly, place the contents on a carpeted or padded area to protect them from damage.