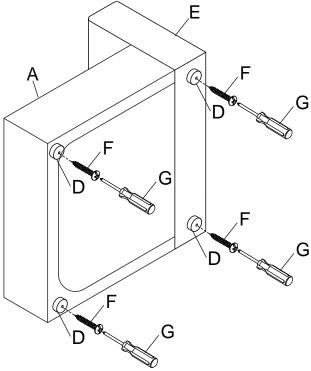

Please flip over the assembed Seat Frame (A) & Armrest (E) & Backrest (F) on a smooth flat surface. Attach the Leg (D) to them using Screw (I) by Screwdriver (I) as below above.

ver (J) as below shown.