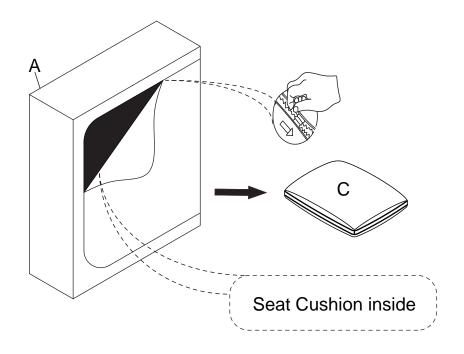

Put the Seat Frame (A) on a smooth flat surface and please flip over the Seat Frame (A), then take out the Seat Cushion (B) & Leg (C) & Screw (D) from the bottom of it.

Please flip over the Seat Frame (A) on a smooth flat surface. Attach the Leg (C) to it using Screw (D) by Screwdriver (E) as below shown.