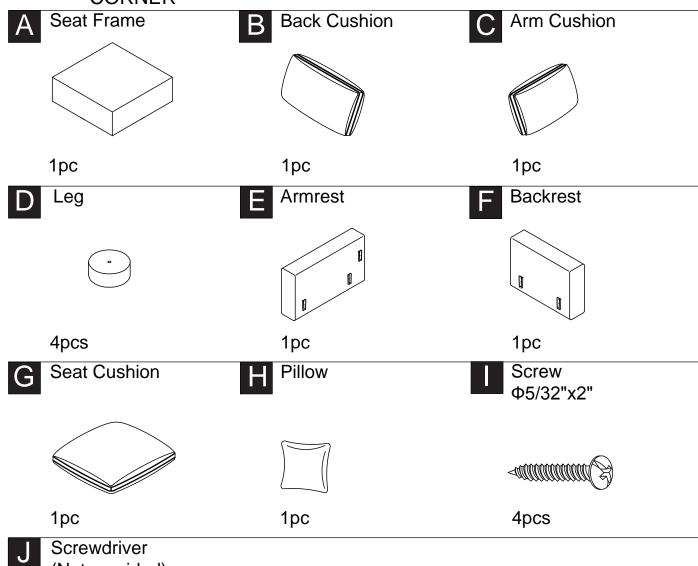

#### **CORNER**

1pc

This page lists all the contents included in the box. Please take the time to identify the hardware as well as the individual components to this product. As you unpack and prepare for assembly, place the contents on a carpeted or padded area to protect them from damage.