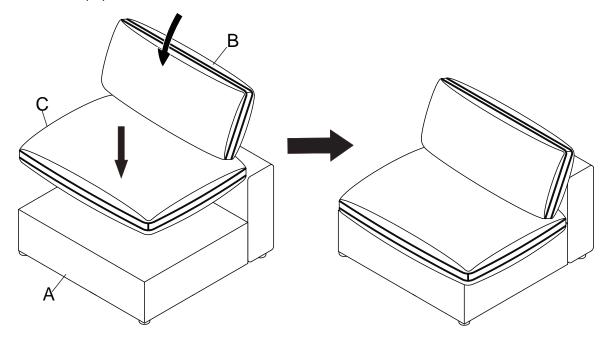

Put the Seat Cushion (G) on Seat Frame (A), then put Back Cushion (B) & Arm - Cushion (C) & Pillow (H) on seat Cushion (G) as below shown.