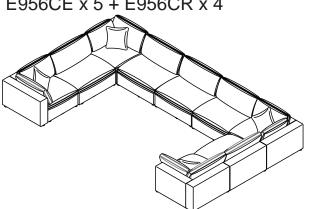

## MORE SELECTION STYLE

SSS 11 Seater U Shape Sectional E956CE x 7 + E956CR x 4

LSL 9 Seater L Shape Sectional E956CE x 5 + E956CR x 4

LS 6 Seater L Shape Sectional E956CE x 3 + E956CR x 3

Chaise Sectional with 1 Ottoman E956CE x 2 + E956CR x 2 + E956OT

E956CE + E956CR x 2

SS 7 Seater L Shape Sectional E956CE x 4 + E956CR x 3

LL 5 Seater L Shape Sectional E956CE x 2 + E956CR x 3

U Shape with 2 Ottoman E956CE x 2 + E956CR x 2 + E956OT x 2

Chaise Sectional with 1 Ottoman E956CE x 2 + E956CR x 2 + E956OT