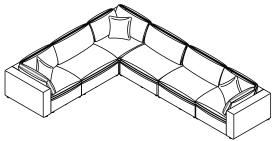

## MORE SELECTION STYLE

SSS 11 Seater U Shape Sectional E956CE x 7 + E956CR x 4

LSL 9 Seater L Shape Sectional E956CE x 5 + E956CR x 4

LS 6 Seater L Shape Sectional E956CE x 3 + E956CR x 3

Chaise Sectional with 1 Ottoman E956CE x 2 + E956CR x 2 + E956OT

E956CE + E956CR x 2

SS 7 Seater L Shape Sectional E956CE x 4 + E956CR x 3

LL 5 Seater L Shape Sectional E956CE x 2 + E956CR x 3

U Shape with 2 Ottoman E956CE x 2 + E956CR x 2 +E956OT x 2

Chaise Sectional with 1 Ottoman E956CE x 2 + E956CR x 2 + E956OT