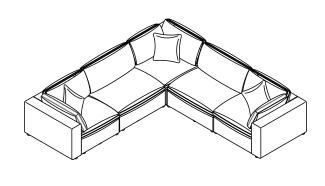

#### **ARMLESS CHAIR**

1pc

This page lists all the contents included in the box. Please take the time to identify the hardware as well as the individual components to this product. As you unpack and prepare for assembly, place the contents on a carpeted or padded area to protect them from damage.

Put the Seat Frame (A) on a smooth flat surface and please flip over the Seat Frame (A), then take out the Seat Cushion (C) from the bottom of it.

2 Hook the Seat Frame (A) onto the Backrest (E) properly.

Please flip over the assembed Seat Frame (A) & Backrest (E) on a smooth flat surface. Attach the Leg (D) to them using Screw (F) by Screwdriver (G) as below

shown.

Put the Seat Cushion (C) on Seat Frame (A), then put Back Cushion (B) on seat Cushion (C) as below shown.