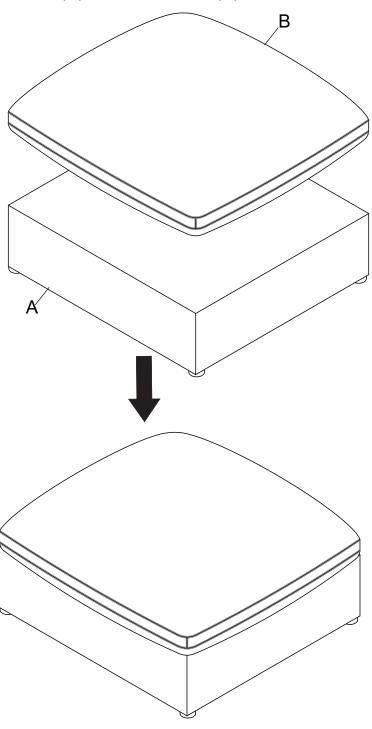

with 2 Ottoman E956CE x 2 + E956CR x 2 +E956OT x 2



Chaise Sectional with 1 Ottoman E956CE x 2 + E956CR x 2 + E956OT





# ASSEMBLY INSTRUCTION





This page lists all the contents included in the box. Please take the time to identify the hardware as well as the individual components to this product. As you unpack and prepare for assembly, place the contents on a carpeted or padded area to protect them from damage.

Put the Seat Frame (A) on a smooth flat surface and please flip over the Seat Frame (A), then take out the Seat Cushion (B) & Leg (C) & Screw (D) from the bottom of it.



Please flip over the Seat Frame (A) on a smooth flat surface. Attach the Leg (C) to it using Screw (D) by Screwdriver (E) as below shown.



3 Put the Seat Cushion (B) on Seat Frame (A) as below shown.



### Cleaning & Care

Treat surface with care. Surface is resistant to scratches but is not scratch resistant. Clean surfaces with a dry or damp soft cloth. Do not use abrasive cleaners. Hardware may loosen over time. Periodically check that all connections are tight.

## MORE SELECTION STYLE

SSS 11 Seater U Shape Sectional E956CE x 7 + E956CR x 4



LSL 9 Seater L Shape Sectional E956CE x 5 + E956CR x 4



LS 6 Seater L Shape Sectional E956CE x 3 + E956CR x 3



Chaise Sectional with 1 Ottoman E956CE x 2 + E956CR x 2 + E956OT



E956CE + E956CR x 2



SS 7 Seater L Shape Sectional E956CE x 4 + E956CR x 3



LL 5 Seater L Shape Sectional E956CE x 2 + E956CR x 3



U Shape with 2 Ottoman E956CE x 2 + E956CR x 2 + E956OT x 2



Chaise Sectional with 1 Ottoman E956CE x 2 + E956CR x 2 + E956