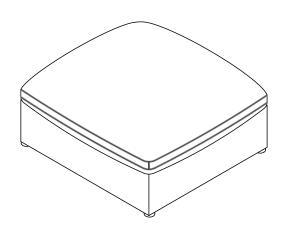

Put the Seat Frame (A) on a smooth flat surface and please flip over the Seat Frame (A), then take out the Seat Cushion (B) & Leg (C) & Screw (D) from the bottom of it.

Please flip over the Seat Frame (A) on a smooth flat surface. Attach the Leg (C) to it using Screw (D) by Screwdriver (E) as below shown.

3 Put the Seat Cushion (B) on Seat Frame (A) as below shown.