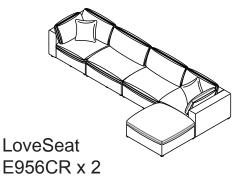

E956CE + E956CR x 2

SS 7 Seater L Shape Sectional E956CE x 4 + E956CR x 3

LL 5 Seater L Shape Sectional E956CE x 2 + E956CR x 3

U Shape with 2 Ottoman E956CE x 2 + E956CR x 2 + E956OT x 2

Chaise Sectional with 1 Ottoman E956CE x 2 + E956CR x 2 + E956OT