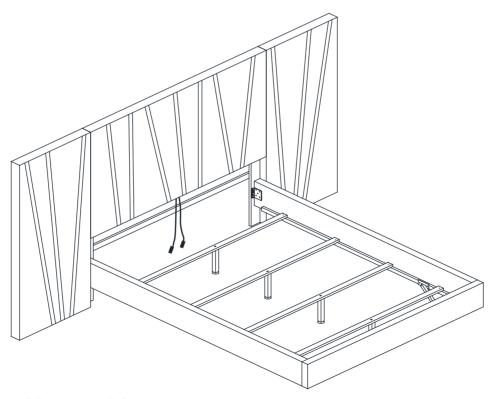

S |  |

HARDWARE DIMENSIONS VERIFICATION TOOL



STEP 1: Assemble the Long Support Rail (C) to RSF Headboard Panel (A) and LSF Headboard Panel (B) by using Allen Key (2) with hardware (1), (3) and (4).





## ASSEMBLY INSTRUCTIONS EUROPA COLLECTION

MODEL: B1840-040P EUROPA NIGHTSTAND PANELS, (2 PCS PER SET)

STEP 2 : Assemble the Short Support Rail (D) to RSF Headboard Panel (A) and LSF Headboard Panel by using Allen Key (2) with hardware (1), (3) and (4).



STEP 3: Assemble the Long Support Rail (C) to Bed (E) by using Allen Key (2) with hardware (1), (3) and (4).





## ASSEMBLY INSTRUCTIONS EUROPA COLLECTION MODEL: B1840-040P EUROPA NIGHTSTAND PANELS,

(2 PCS PER SET)

STEP 4: Assemble the Short Support Rail (D) with Bed (E) by using Allen Key (2) with hardware (1), (3) and (4).





**ASSEMBLY COMPLETED**