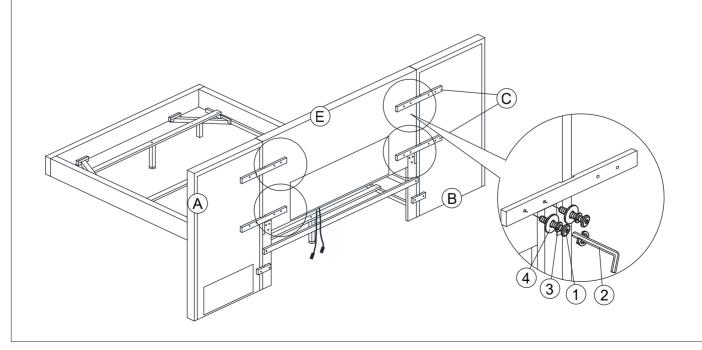

STEP 3: Assemble the Long Support Rail (C) to Bed (E) by using Allen Key (2) with hardware (1), (3) and (4).

## ASSEMBLY INSTRUCTIONS EUROPA COLLECTION MODEL: B1840-040P EUROPA NIGHTSTAND PANELS,

(2 PCS PER SET)

STEP 4: Assemble the Short Support Rail (D) with Bed (E) by using Allen Key (2) with hardware (1), (3) and (4).