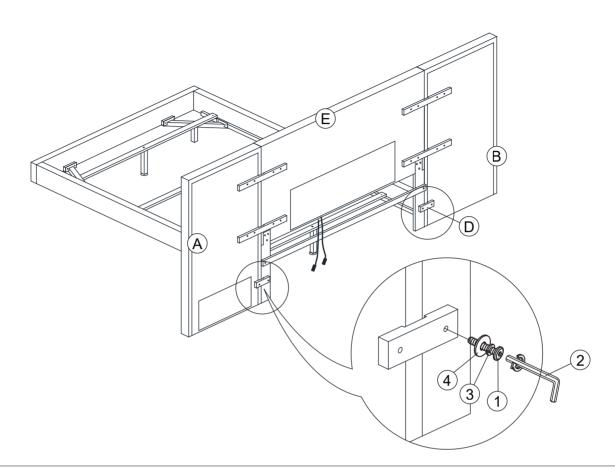

HARDWARE DIMENSIONS VERIFICATION TOOL

STEP 1: Assemble the Long Support Rail (C) to RSF Headboard Panel (A) and LSF Headboard Panel (B) by using Allen Key (2) with hardware (1), (3) and (4).

## ASSEMBLY INSTRUCTIONS EUROPA COLLECTION

MODEL: B1840-040P EUROPA NIGHTSTAND PANELS, (2 PCS PER SET)

STEP 2 : Assemble the Short Support Rail (D) to RSF Headboard Panel (A) and LSF Headboard Panel by using Allen Key (2) with hardware (1), (3) and (4).

STEP 3: Assemble the Long Support Rail (C) to Bed (E) by using Allen Key (2) with hardware (1), (3) and (4).

## ASSEMBLY INSTRUCTIONS EUROPA COLLECTION MODEL: B1840-040P EUROPA NIGHTSTAND PANELS,

(2 PCS PER SET)

STEP 4: Assemble the Short Support Rail (D) with Bed (E) by using Allen Key (2) with hardware (1), (3) and (4).