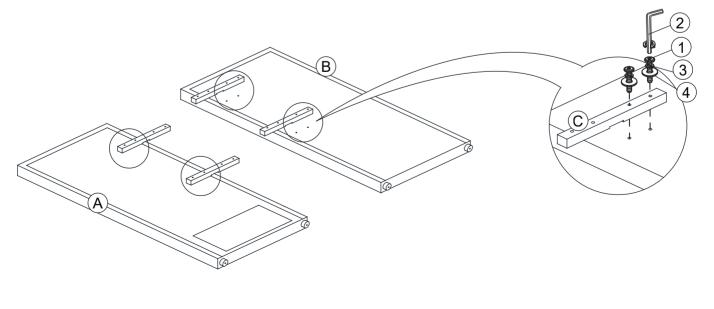

HARDWARE DIMENSIONS VERIFICATION TOOL

STEP 1: Assemble the Long Support Rail (C) to RSF Headboard Panel (A) and LSF Headboard Panel (B) by using Allen Key (2) with hardware (1), (3) and (4).