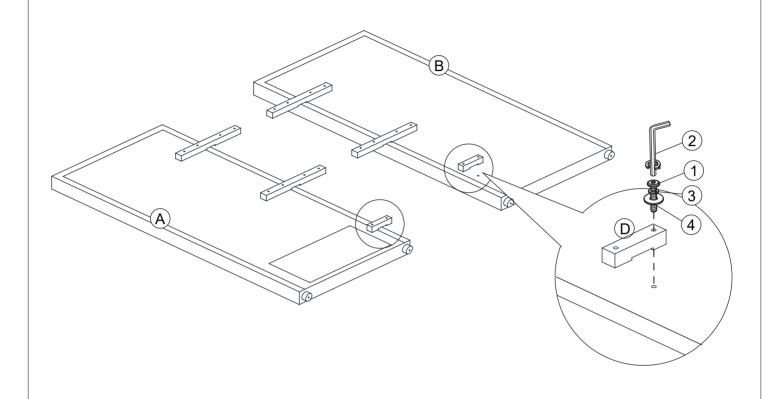

## ASSEMBLY INSTRUCTIONS EUROPA COLLECTION

MODEL: B1840-040P EUROPA NIGHTSTAND PANELS, (2 PCS PER SET)

STEP 2 : Assemble the Short Support Rail (D) to RSF Headboard Panel (A) and LSF Headboard Panel by using Allen Key (2) with hardware (1), (3) and (4).