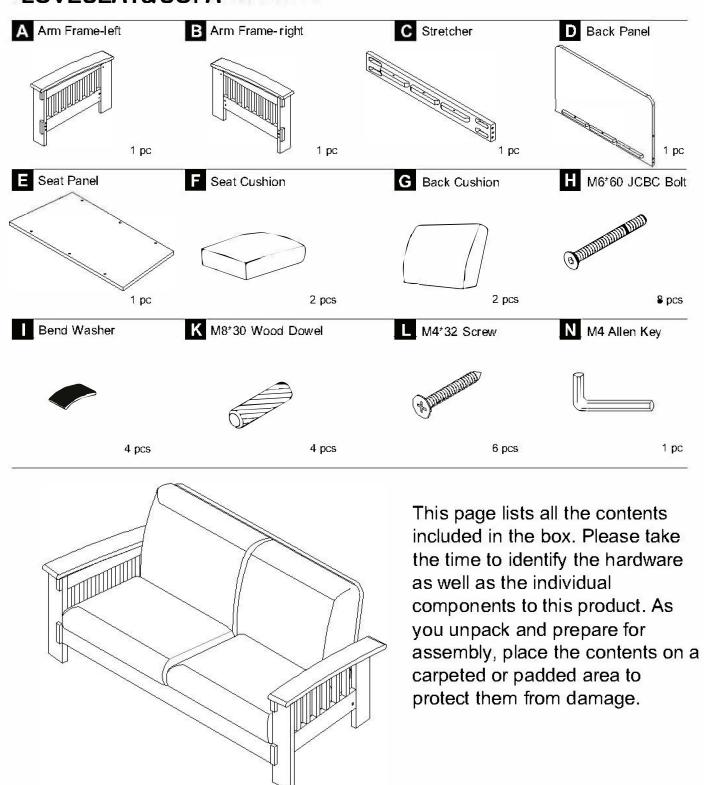

## **ASSEMBLY INSTRUCTION**

## LOVESEAT& SOFA

## 9912-2&3 LOVESEAT& SOFA

Fix stretcher (C) with arm

 $\begin{array}{ll} \text{frame (A+B)} & \text{.Insert wood} \\ \text{dowels (J)} & \text{into the middle} \\ \text{hole of stretcher (C)} & , \end{array}$ 