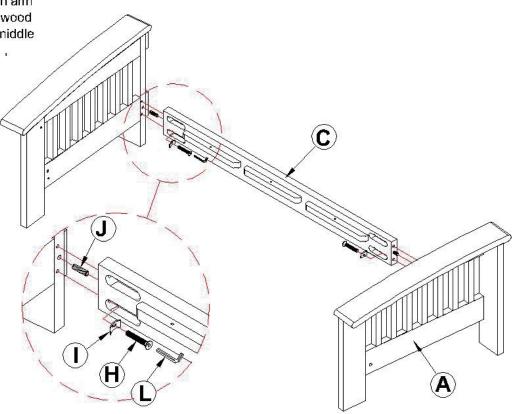

## 9912-2&3 LOVESEAT& SOFA

Fix stretcher (C) with arm

 $\begin{array}{ll} \text{frame (A+B)} & \text{.Insert wood} \\ \text{dowels (J)} & \text{into the middle} \\ \text{hole of stretcher (C)} & , \end{array}$ 

use bend washer (1) and bolt (H) on up

and down holes ,turn the allen key (L)

to lock them.

Fix back panel ( D) with arm frame (A+B). Insert wood dowels into the middle holes on both side of back panel ( D), put bolt ( H) through the side holes of arm frame (A+B), use allen key ( L) to lock them with back panel ( D).