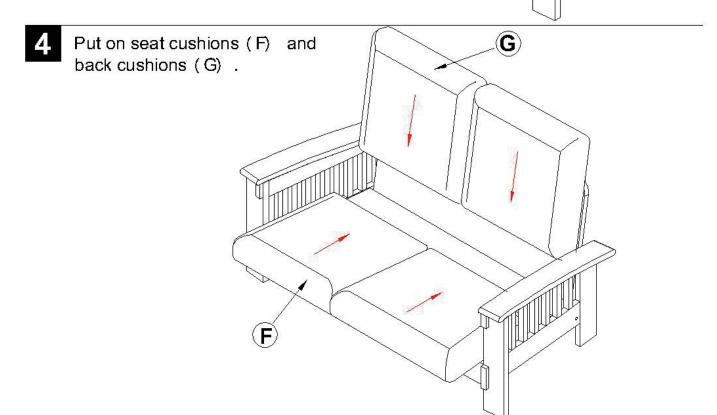

## 9912-2&3 LOVESEAT& SOFA

Put on seat panel (E) as shown, use screw (K) to fix .

c I e a n i n g & c a r e Treat surface with care. Surface is resistant to scratches but is not scratch resistant. Clean surfaces with a dry or damp soft cloth. Do not use abrasive cleaners. Hardware may loosen over time. Periodically check that all connections are tight.