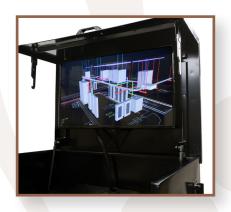

# **COMMAND HQ**

Command HQ Jobsite office w/Monitor and uninterruptible power supply



32" TV

HEAVY 16 GAUGE STEEL CONSTRUCTION







# **COMMAND HQ**

#### **FEATURES**

- Fits through a standard 28 in. wide steel door frame
- Includes 32" monitor, back-up power supply, wiring harness, and power strip
- Includes UPS back-up power supply for at least 30 minutes of emergency power
- Powder-coat finish for superior durability and corrosion resistance, steel thickness: 16-gauge (14-gauge floor)
- Welded fork tubes for easy transport
- Includes wheel casters (with casters installed 39.3" long, 26.79" wide, 48.25" high)

## UNINTERRUPTABLE POWER SUPPLY

32" TV

### HEAVY 16 GAUGE STEEL CONSTRUCTION







| MODEL # | STOCK#   | DESCRIPTION                                                          |        |         |
|---------|----------|----------------------------------------------------------------------|--------|---------|
| CMD-HQ  | 64812301 | Command HQ Jobsite office w/Monitor and uninterruptible power supply |        |         |
|         | LENGTH   | WIDTH                                                                | HEIGHT | WEIGHT  |
| CMD-HQ  | 48.25"   | 39.5"                                                                | 27"    | 320 lb. |