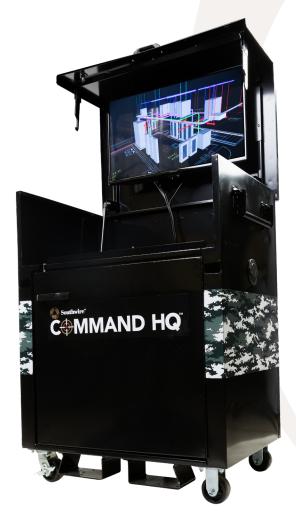

# **COMMAND HQ**

Command HQ Jobsite office w/Monitor and uninterruptible power supply

32" TV

HEAVY 16 GAUGE STEEL CONSTRUCTION

#### **FEATURES**

- Fits through a standard 28 in. wide steel door frame
- Includes 32" monitor, back-up power supply, wiring harness, and power strip
- Includes UPS back-up power supply for at least 30 minutes of emergency power
- Powder-coat finish for superior durability and corrosion resistance, steel thickness: 16-gauge (14-gauge floor)
- Welded fork tubes for easy transport
- Includes wheel casters (with casters installed 39.3" long, 26.79" wide, 48.25" high)

## UNINTERRUPTABLE POWER SUPPLY

32" TV