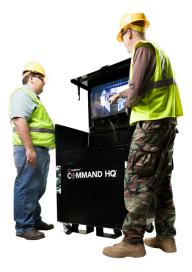

# **COMMAND HQ**

Command HQ Jobsite office w/Monitor and uninterruptible power supply

32" TV

HEAVY 16 GAUGE STEEL CONSTRUCTION

#### **FEATURES**

- Fits through a standard 28 in. wide steel door frame
- Includes 32" monitor, back-up power supply, wiring harness, and power strip
- Includes UPS back-up power supply for at least 30 minutes of emergency power
- Powder-coat finish for superior durability and corrosion resistance, steel thickness: 16-gauge (14-gauge floor)
- Welded fork tubes for easy transport
- Includes wheel casters (with casters installed 39.3" long, 26.79" wide, 48.25" high)