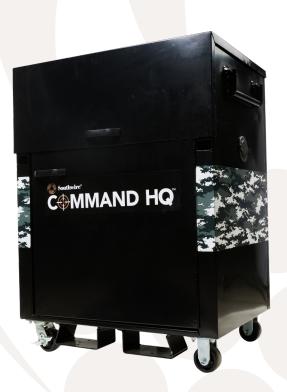

# **COMMAND HQ**

Command HQ Jobsite office w/Monitor and uninterruptible power supply

32" TV

HEAVY 16 GAUGE STEEL CONSTRUCTION

#### **FEATURES**

- Fits through a standard 28 in. wide steel door frame
- Includes 32" monitor, back-up power supply, wiring harness, and power strip
- Includes UPS back-up power supply for at least 30 minutes of emergency power
- Powder-coat finish for superior durability and corrosion resistance, steel thickness: 16-gauge (14-gauge floor)
- Welded fork tubes for easy transport
- Includes wheel casters (with casters installed 39.3" long, 26.79" wide, 48.25" high)

### HEAVY 16 GAUGE STEEL CONSTRUCTION

| MODEL # | STOCK#   | DESCRIPTION                                                          |        |         |
|---------|----------|----------------------------------------------------------------------|--------|---------|
| CMD-HQ  | 64812301 | Command HQ Jobsite office w/Monitor and uninterruptible power supply |        |         |
|         | LENGTH   | WIDTH                                                                | HEIGHT | WEIGHT  |
| CMD-HQ  | 48.25"   | 39.5"                                                                | 27"    | 320 lb. |