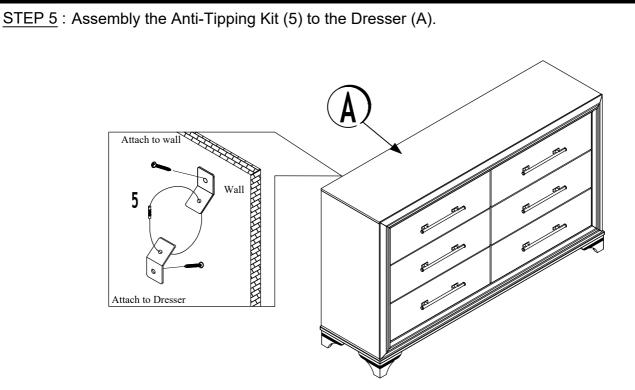

| PARTS LIST |             |        |       | HARDWARE LIST |                           |        |       |
|------------|-------------|--------|-------|---------------|---------------------------|--------|-------|
| NO.        | DESCRIPTION | SKETCH | QTY   | NO.           | DESCRIPTION               | SKETCH | QTY   |
| Α          | DRESSER     |        | 1 pc  | 1             | JCBC - M6 x 1-3/8"        | ×°     | 8 pcs |
|            |             | ~~~~~~ |       | 2             | SPRING WASHER - M8        | 0      | 8 pcs |
| В          | LEG         | IN IN  | 4 pcs | 3             | FLAT WASHER - M8 x 25/32" | 0      | 8 pcs |
| С          | LEG SUPPORT |        | 1 pc  | 4             | ALLEN KEY - M4            | /      | 1 pc  |
|            |             | ~      | •     | 5             | ANTI TIPPING KIT          | Q      | 1 pc  |