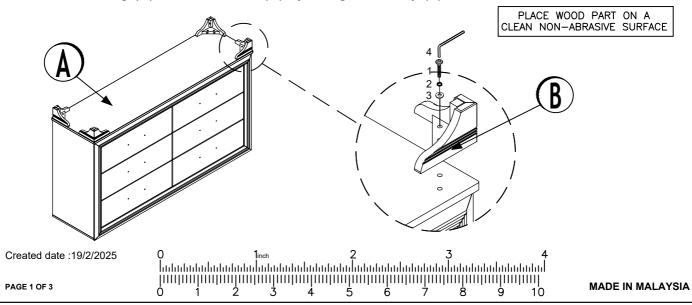

STEP 1 : Locate the Leg (B) and Leg Support (C) pack in the lowest drawer.

<u>STEP 2</u> :

Assemble the Leg (B) to the Dresser (A) by using Allen Key (4) with hardware 1, 2, and 3