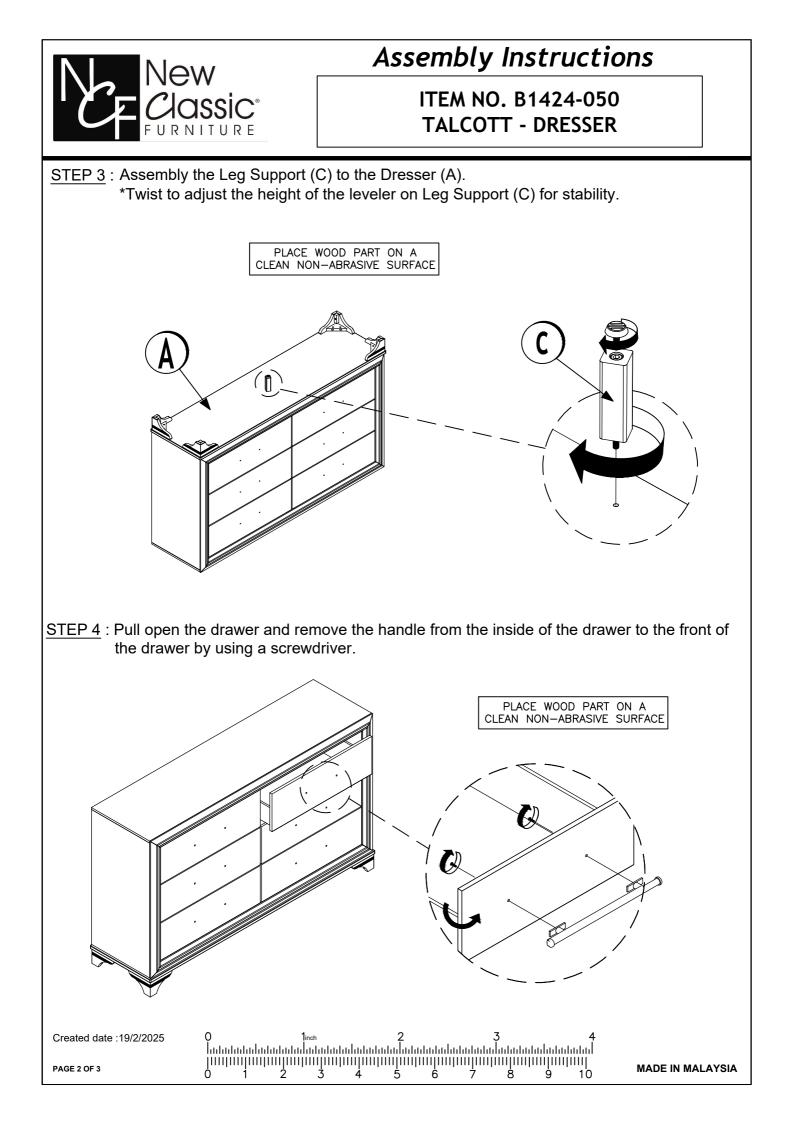

STEP 1 : Locate the Leg (B) and Leg Support (C) pack in the lowest drawer.

<u>STEP 2</u> :

Assemble the Leg (B) to the Dresser (A) by using Allen Key (4) with hardware 1, 2, and 3