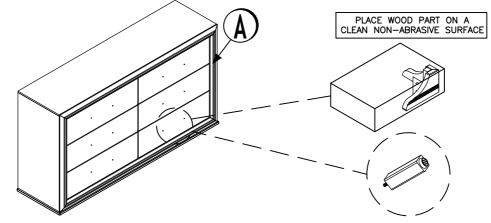

STEP 1 : Locate the Leg (B) and Leg Support (C) pack in the lowest drawer.

<u>STEP 2</u> :

Assemble the Leg (B) to the Dresser (A) by using Allen Key (4) with hardware 1, 2, and 3