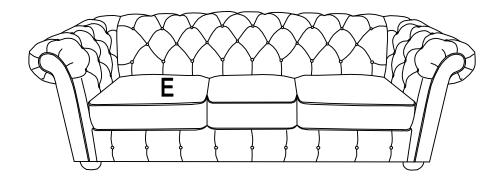

2 Assembly the Plastic Leg (F) at the bottom of Seat Frame (A) as picture showing.

Hook on the Back Frame (B) to Left Panel (C) & Right Panel (D) properly.

4

Place Seat Cushion (E) on the chair properly. The assembly is complete.