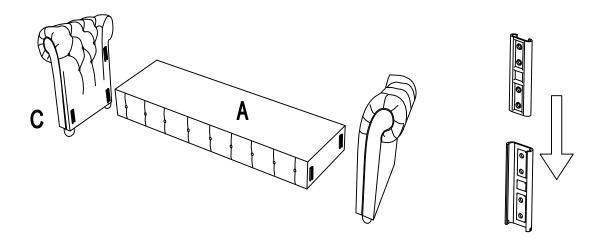

## **TUFTED SOFA**

This page lists all the contents included in the box. As you unpack and prepare for assembly, place the contents on a carpeted or padded area to protect them from damage.

Hook on the Left Panel (C) & Right Panel (D) to Seat Frame (A) properly.