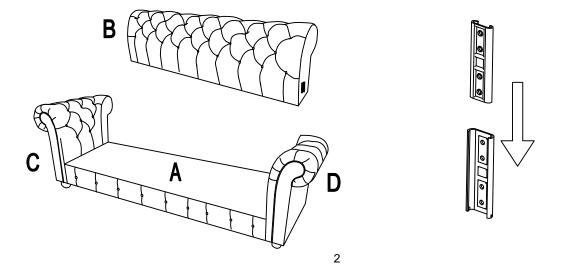

## **TUFTED SOFA**

This page lists all the contents included in the box. As you unpack and prepare for assembly, place the contents on a carpeted or padded area to protect them from damage.

Hook on the Left Panel (C) & Right Panel (D) to Seat Frame (A) properly.

2 Assembly the Plastic Leg (F) at the bottom of Seat Frame (A) as picture showing.

Hook on the Back Frame (B) to Left Panel (C) & Right Panel (D) properly.

4

Place Seat Cushion (E) on the chair properly. The assembly is complete.