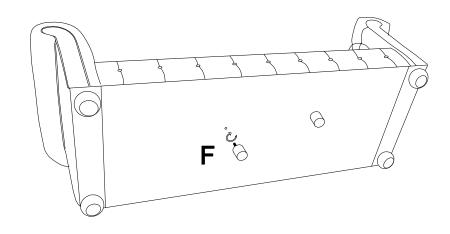

2 Assembly the Plastic Leg (F) at the bottom of Seat Frame (A) as picture showing.

Hook on the Back Frame (B) to Left Panel (C) & Right Panel (D) properly.

4

Place Seat Cushion (E) on the chair properly. The assembly is complete.