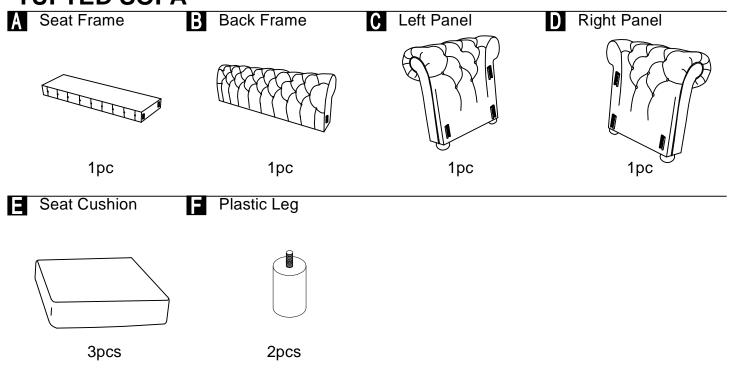

## **TUFTED SOFA**

This page lists all the contents included in the box. As you unpack and prepare for assembly, place the contents on a carpeted or padded area to protect them from damage.

Hook on the Left Panel (C) & Right Panel (D) to Seat Frame (A) properly.