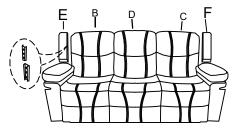

It is recommended to have two people during unpacking and assembling of the backs and base of the furniture out from the box.

| Parts List |                                   |        |     |
|------------|-----------------------------------|--------|-----|
| NO.        | DESCRIPTION                       | SKETCH | QTY |
| A          | Seat                              |        | 1PC |
| В          | Left Side Facing (LSF) Backrest   | Œ      | 1PC |
| с          | Right Side Facing (RSF) Backrest  |        | 1PC |
| D          | Middle Backrest                   |        | 1PC |
| E          | Left Side Facing (LSF) WingRight  | Û      | 1PC |
| F          | Wing Right Side Facing (RSF) Wing | D      | 1PC |

STEP 2: Install the the wings by inserting metal bracket on the LSF wing (E) into the metal bracket on the LSF backrest (B) and RSF wing (F) into the metal bracke on the RSF backrest (C).Please make sure the brackets are inserted all the way and secured into position.