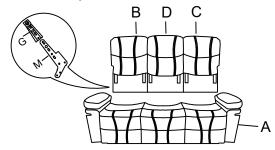

It is recommended to have two people during unpacking and assembling of the backs and base of the furniture out from the box.

| Parts List |                                   |        |     |
|------------|-----------------------------------|--------|-----|
| NO.        | DESCRIPTION                       | SKETCH | QTY |
| A          | Seat                              |        | 1PC |
| В          | Left Side Facing (LSF) Backrest   | Œ      | 1PC |
| с          | Right Side Facing (RSF) Backrest  |        | 1PC |
| D          | Middle Backrest                   |        | 1PC |
| E          | Left Side Facing (LSF) WingRight  | Û      | 1PC |
| F          | Wing Right Side Facing (RSF) Wing | D      | 1PC |

## Please follow the drawings below to assemble the item

STEP 1:Install the LSF backrest (B), Middle backrest (D), and RSF backrest (C) by align and insert the metal bracket to the metal brackests of the seat (A).Please make sure the brackets and console back are inserted all the way and secured into position.