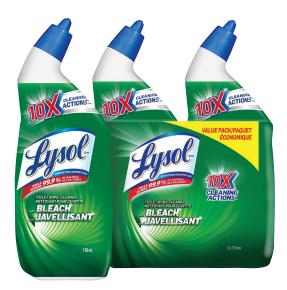

# LYSOL® Toilet Bowl Cleaner - Bleach

### **Toilet Bowl Cleaner**

Lysol® Toilet Bowl Cleaner & Disinfectant Bleach disinfects & kills 99.99% of viruses & bacteria for a safer and cleaner toilet bowl. Lysol® Toilet Bowl Cleaner & Disinfectant Bleach leaves bowl with a bleach and fresh clean scent.\*

#### Features & Benefits

- Powers through toughest toilet stains in seconds
- The angled bottle targets hard-to-reach areas
- Deodorizes with Bleach that whitens as it cleans

\* When used as directed.

| Product                             | Pack size                    | Dilution     | Product code |     |
|-------------------------------------|------------------------------|--------------|--------------|-----|
| LYSOL® Toilet Bowl Cleaner - Bleach | 9 x 710mL Squeeze Bottle     | Ready-to-use | CB267115     | 1+1 |
| LYSOL® Toilet Bowl Cleaner - Bleach | 6 x (2x710mL) Squeeze Bottle | Ready-to-use | CB837025     | 1+1 |