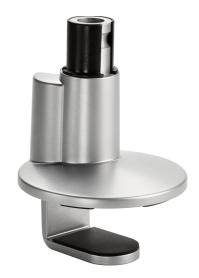

## **Novus CLU 3-in-1 Mount**

898+0019+000

The Novus CLU 3-in-1 Mount allows you to place your CLU monitor arm anywhere on the desk surface with an edge clamp, Drill Screw, or grommet. This mount is durable, quick to install, and compatible with the CLU I, II, and III monitor arms.