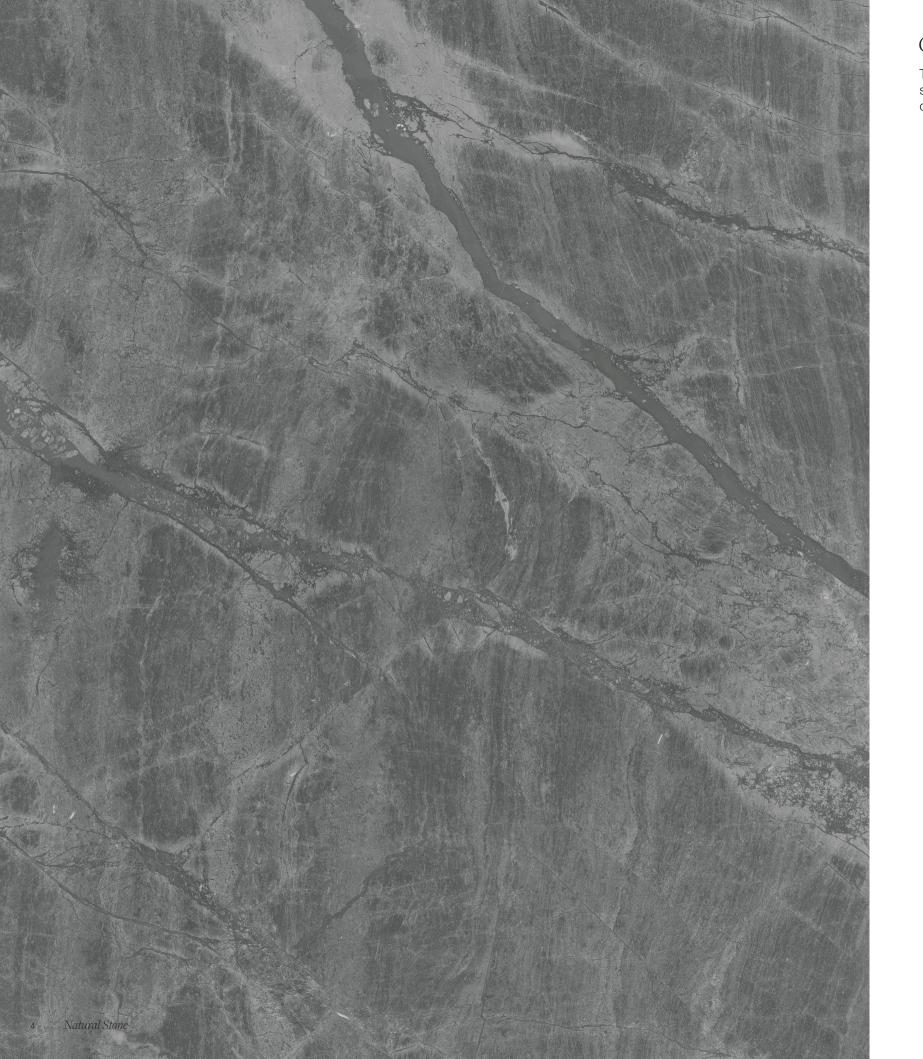

#### NATURAL STONE TILE VARIATION

The inherent beauty of natural stone products is expressed through variations in color, texture, shading and veining.

18 x 36 in / 45.7 x 91.4 cm tile variations

18 x 36 in / 45.7 x 91.4 cm Gemma Mystique Brushed Marble Tile

10 Natural Stone GEMMA MYSTIQUE, MARBLE 11

Natural stone retains a timeless beauty. Virginia Tile's selection stands out for its strong aesthetic and expressive value, capturing the latest trends in interior design through unique shapes and elegant stone character. Highly sought-after materials, sourced from the most premium quarries. With their carefully selected colors and looks, from bright, to delicate to full of character, Virginia Tlle's collections of natural stone will elegantly furnish any design. The value of variety enriches spaces as a result of one-of-a-kind craftsmanship executed with cuttingedge technology.