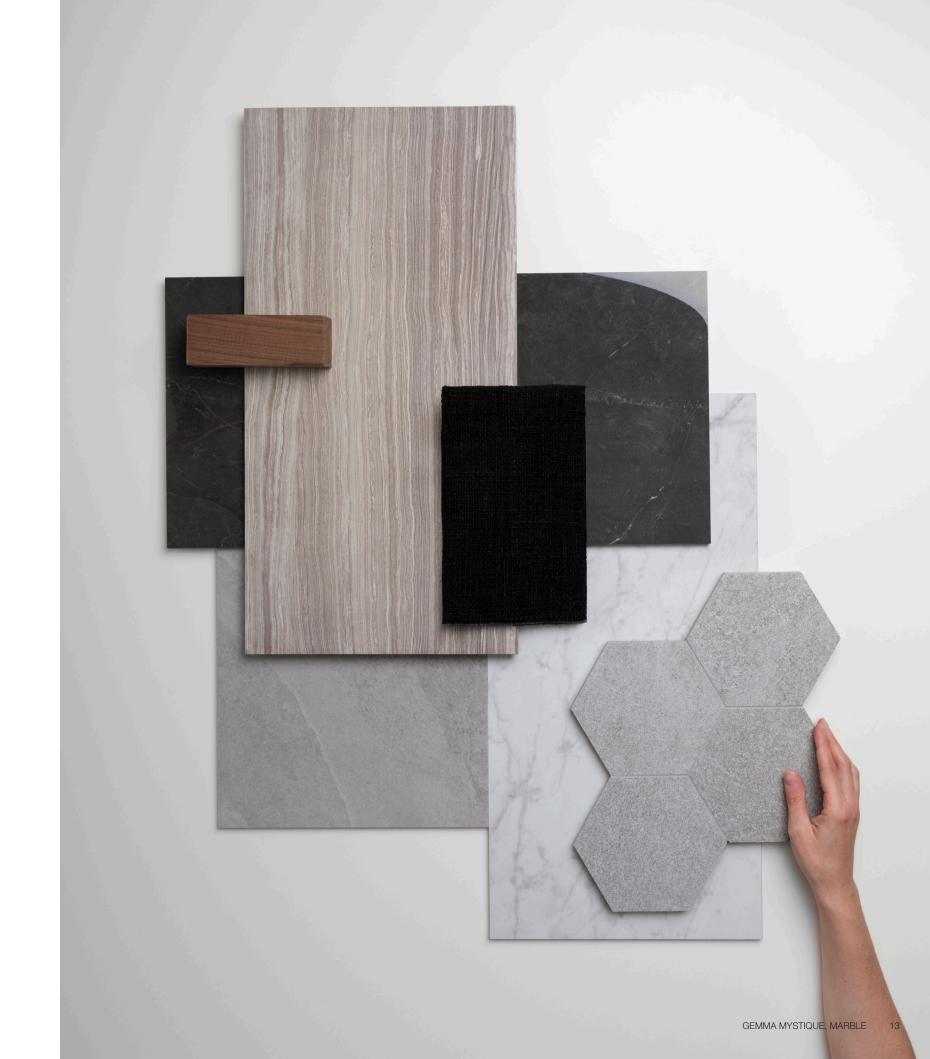

Gemma Mystique, *Marble*. A collection that embodies a strong natural energy thanks to the authenticity of its texture and brushed finish.

### Gemma Mystique collection

The uniqueness of the patterns and the variety of its shapes and color variations defines Gemma Mystique. A collection that embodies a strong natural energy thanks to the authenticity of its texture. This precious and durable stone, with beautiful fossil markings and naturally occurring veining, features a brushed finish which looks stunning as it catches the light, accentuating its rich texture and porosity.

# The audacity and strength of brushed marble.