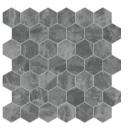

#### Mosaics

1.25 x 4 in / 3.3 x 10 cm Herringbone Mosaic Brushed 5001-0306-0

2 x 6 in / 4.9 x 15 cm Picket Mosaic Brushed 5001-0307-0

2 in / 4.9 cm Hexagon Mosaic Brushed 5001-0305-0