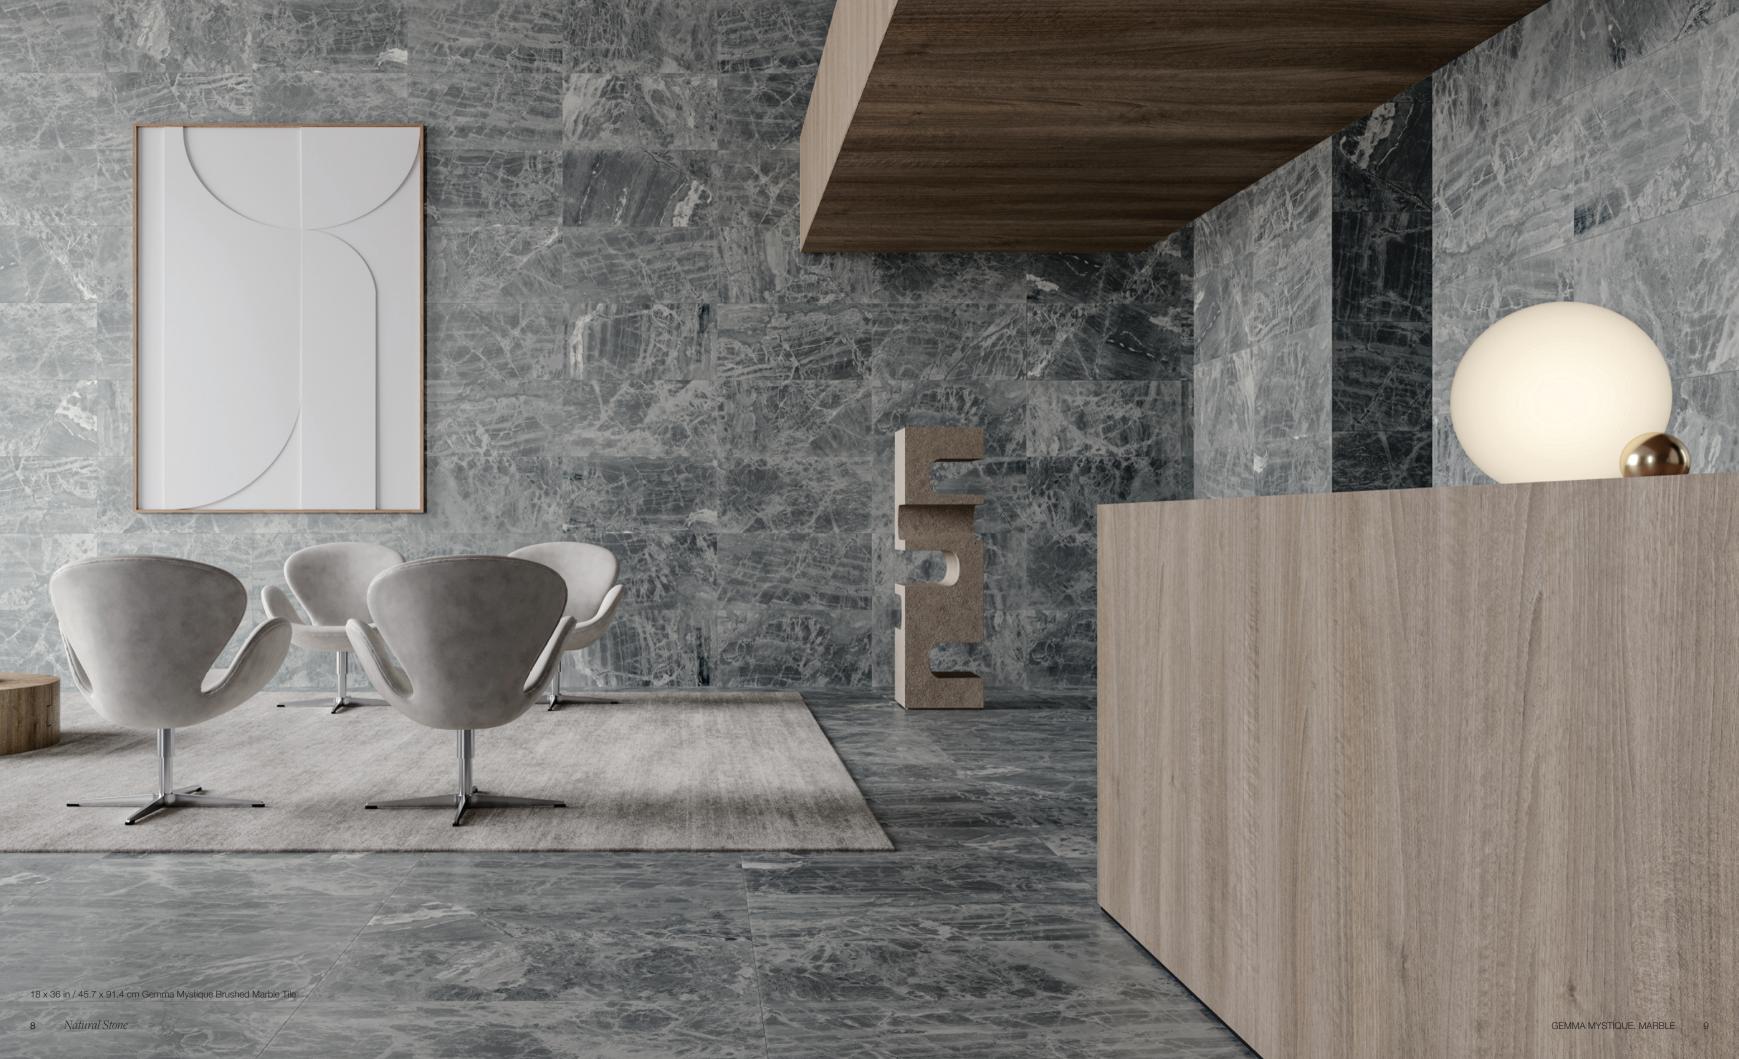

Gemma Mystique, *Marble*. A collection that embodies a strong natural energy thanks to the authenticity of its texture and brushed finish.

### Gemma Mystique collection

The uniqueness of the patterns and the variety of its shapes and color variations defines Gemma Mystique. A collection that embodies a strong natural energy thanks to the authenticity of its texture. This precious and durable stone, with beautiful fossil markings and naturally occurring veining, features a brushed finish which looks stunning as it catches the light, accentuating its rich texture and porosity.

# The audacity and strength of brushed marble.