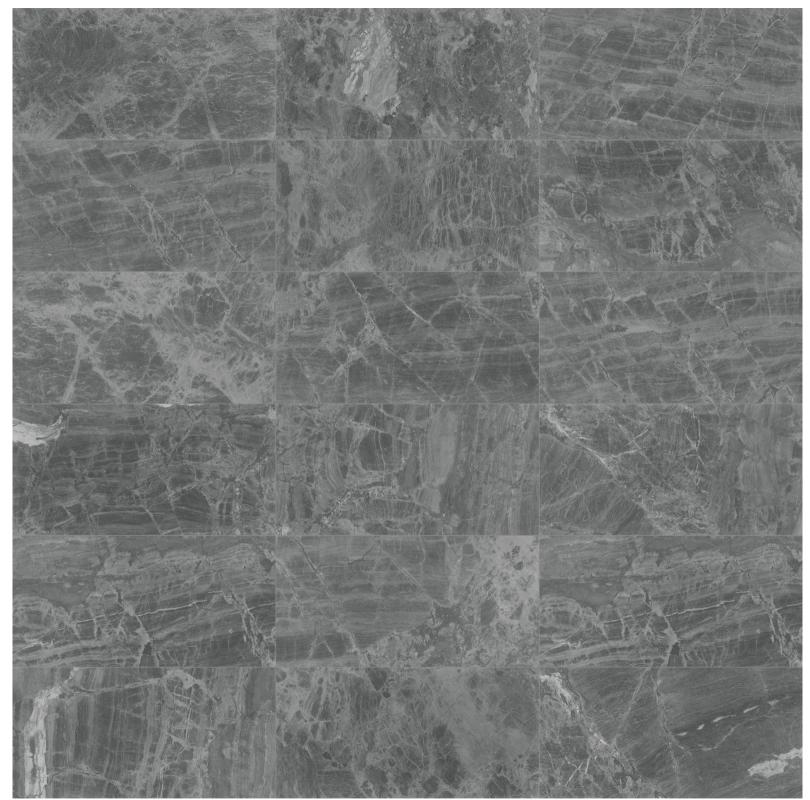

#### NATURAL STONE TILE VARIATION

The inherent beauty of natural stone products is expressed through variations in color, texture, shading and veining.

18 x 36 in / 45.7 x 91.4 cm tile variations

18 x 36 in / 45.7 x 91.4 cm Gemma Mystique Brushed Marble Tile