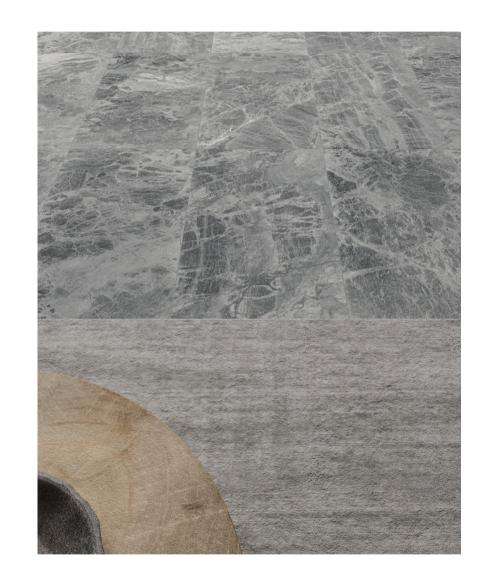

Gemma Mystique, *Marble*. A collection that embodies a strong natural energy thanks to the authenticity of its texture and brushed finish.

### Gemma Mystique collection

The uniqueness of the patterns and the variety of its shapes and color variations defines Gemma Mystique. A collection that embodies a strong natural energy thanks to the authenticity of its texture. This precious and durable stone, with beautiful fossil markings and naturally occurring veining, features a brushed finish which looks stunning as it catches the light, accentuating its rich texture and porosity.