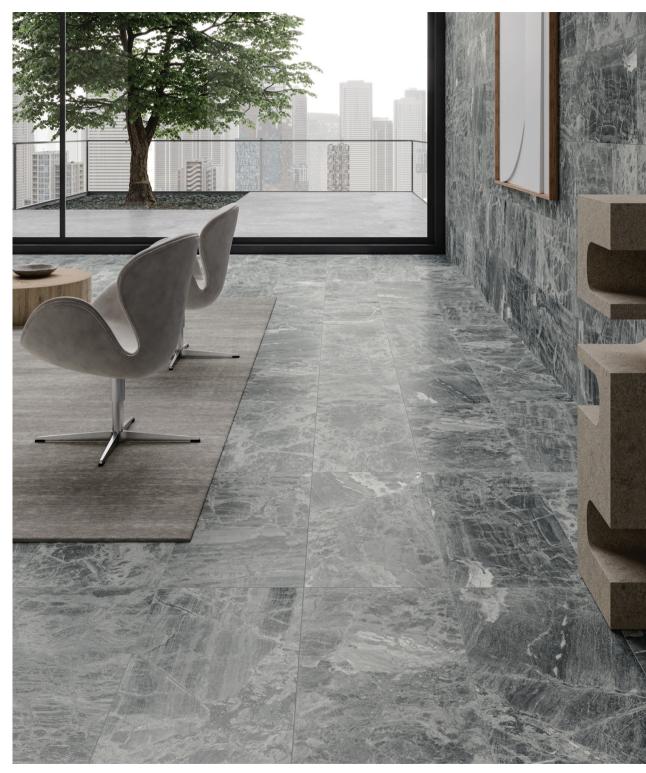

Gemma Mystique, *Marble*. A collection that embodies a strong natural energy thanks to the authenticity of its texture and brushed finish.

### Gemma Mystique collection

The uniqueness of the patterns and the variety of its shapes and color variations defines Gemma Mystique. A collection that embodies a strong natural energy thanks to the authenticity of its texture. This precious and durable stone, with beautiful fossil markings and naturally occurring veining, features a brushed finish which looks stunning as it catches the light, accentuating its rich texture and porosity.