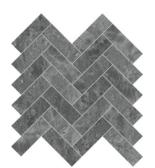

#### Mosaics

1.25 x 4 in / 3.3 x 10 cm Herringbone Mosaic Brushed 5001-0306-0

2 x 6 in / 4.9 x 15 cm Picket Mosaic Brushed 5001-0307-0

2 in / 4.9 cm Hexagon Mosaic Brushed 5001-0305-0