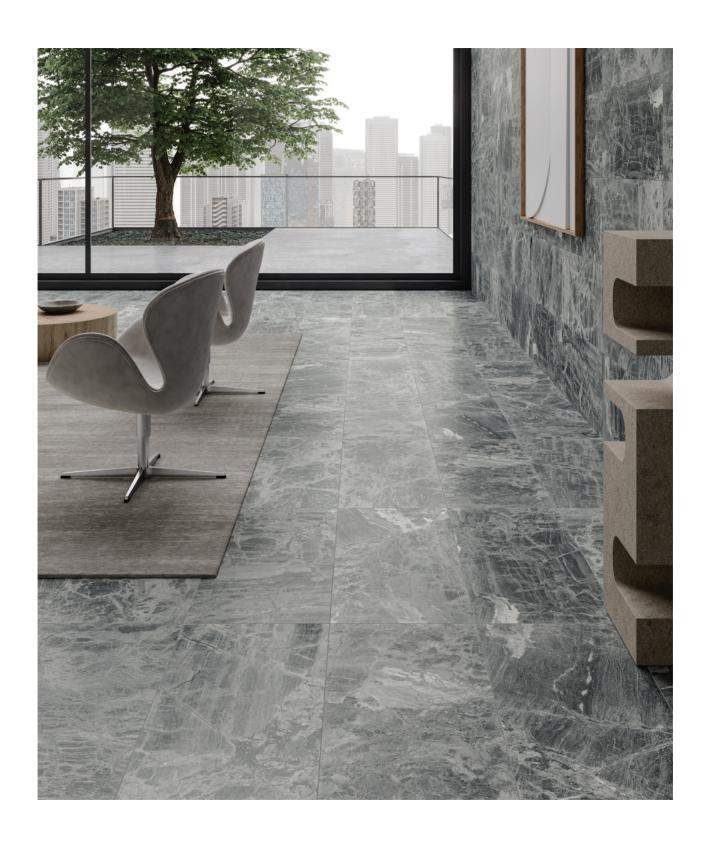

Gemma Mystique, *Marble*. A collection that embodies a strong natural energy thanks to the authenticity of its texture and brushed finish.

### Gemma Mystique collection

The uniqueness of the patterns and the variety of its shapes and color variations defines Gemma Mystique. A collection that embodies a strong natural energy thanks to the authenticity of its texture. This precious and durable stone, with beautiful fossil markings and naturally occurring veining, features a brushed finish which looks stunning as it catches the light, accentuating its rich texture and porosity.

# The audacity and strength of brushed marble.