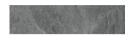

## Formats and finishes at a glance

18 x 36 in / 45.7 x 91.4 cm Brushed 5000-0578-0

12 x 24 in / 30.5 x 61 cm Brushed 5000-0579-0

3 x 12 in / 7.5 x 30.5 cm Brushed 5000-0581-0

#### NATURAL STONE TILE VARIATION

The inherent beauty of natural stone products is expressed through variations in color, texture, shading and veining.

18 x 36 in / 45.7 x 91.4 cm tile variations

18 x 36 in / 45.7 x 91.4 cm Gemma Mystique Brushed Marble Tile