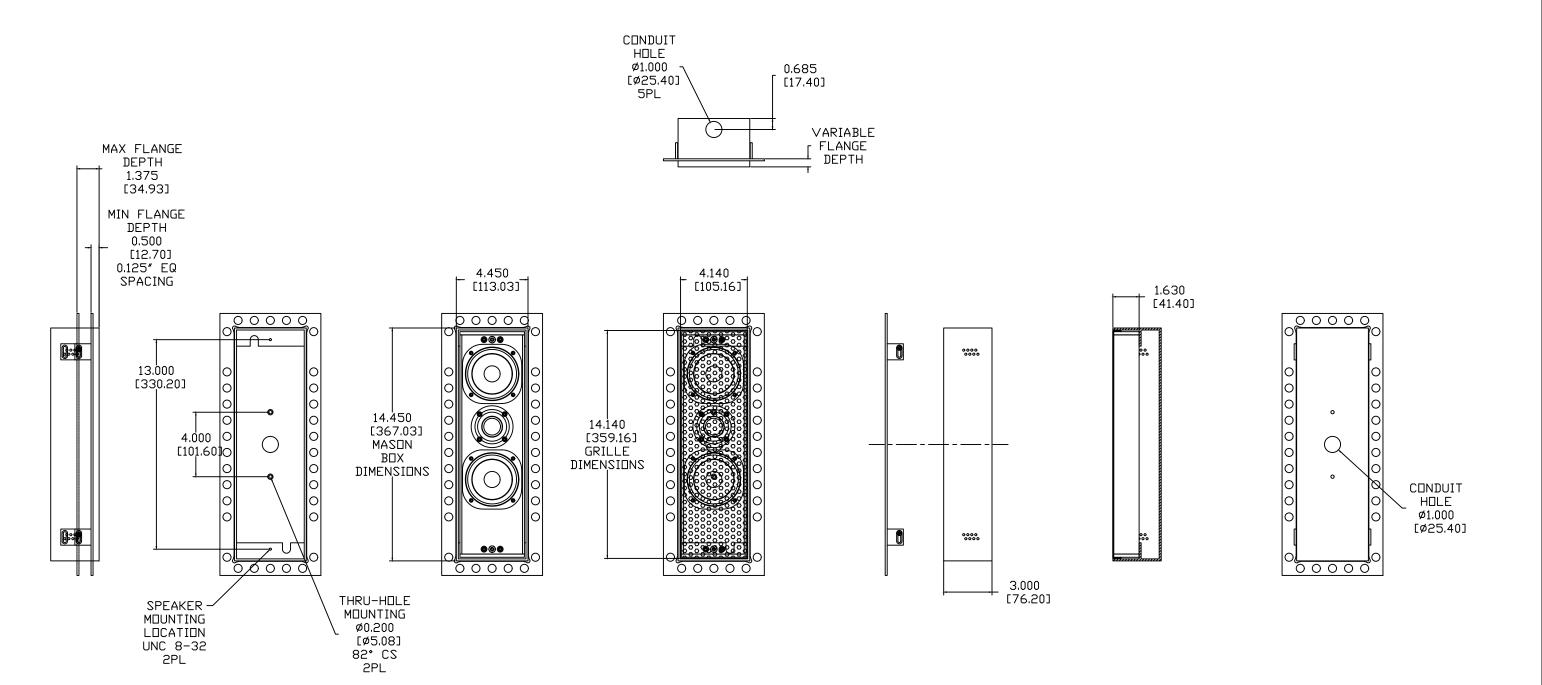

## NOTES:

- 1: MATERIAL 5052 ALUMINUM UNLESS OTHERWISE SPECIFIED
- 2: FINISH TBD
- 3: DESIGNED FOR USE WITH STANDARD OW43 (DWR: 111012-A00F)
- 4: VARIABLE FLANGE DEPTH: AVAILABLE DEPTHS INCLUDE 0.500"-1.375" AT 0.125" INCREMENTS

"THIRD ANGLE" PROJECTION

| PROPRIETARY INFORMATION THE DESIGNS, INFORMATION, AND DATA CONTAINED HEREIN ARE PROPRIETARY AND ARE SUBMITTED IN CONFIDENCE, AND SHALL NOT BE EXTERNAL DIMENSIONS DISCLOSED, USED OR DUPLICATED $P/N: -$ IN WHOLE OR IN PART, FOR ANY DWR #: 231019-T401 PURPOSES WHATSOEVER, WITHOUT THE PRIOR WRITTEN PERMISSION OF JAMES LOUDSPEAKER LLC, 2185 PARK PL, MINDEN, NV 89423. THIS LEGEND SHALL BE MARKED ON ANY REPRODUCTIONS HEREOF IN WHOLE OR IN PART. RECEIPT OF THIS DOCUMENT SHALL BE DEEMED TO BE AN ACCEPTANCE OF THE CONDITIONS SPECIFIED HEREIN. $ARCHITISTIC JAMES JAMES$ |                             |                          |
|--------------------------------------------------------------------------------------------------------------------------------------------------------------------------------------------------------------------------------------------------------------------------------------------------------------------------------------------------------------------------------------------------------------------------------------------------------------------------------------------------------------------------------------------------------------------------------------------------------------------------------------------------------------------------------------------------------------------------------------------------------------------------------------------------------------------------------------------------------------------------------------------------------------------------------------------------------------------------------------------------------------------------------------------------------------------------------------------------------------------------------------------------------------------------------------------------------------------------------------------------------------------------------------------------------------------------------------------------------------------------------------------------------------------------------------------------------------------------------------------------------------------------------------------------------------------------------------------------------------------------------------------------------------------------------------------------------------------------------------------------------------------------------------------------------------------------------------------------------------------------------------------------------------------------------------------------------------------------------------------------------------------------------------------------------------------------------------------------------------------------------|-----------------------------|--------------------------|
| DATA CONTAINED HEREIN ARE PROPRIETARY AND ARE SUBMITTED STOCK OW43. MB  IN CONFIDENCE, AND SHALL NOT BE EXTERNAL DIMENSIONS  DISCLOSED, USED OR DUPLICATED P/N: -  IN WHOLE OR IN PART, FOR ANY DWR #: 231019-T401  PURPOSES WHATSOEVER, WITHOUT REVISED BY:  THE PRIOR WRITTEN PERMISSION OF JAMES LOUDSPEAKER LLC, 2185  PARK PL, MINDEN, NV 89423. THIS DATE: 10-19-23  APPROVED:  REPRODUCTIONS HEREOF IN WHOLE OR IN PART. RECEIPT OF THIS SCALE:  DOCUMENT SHALL BE DEEMED TO DECIMALS: XXX ± = .01 .XXX ± = .005  DELIVER OF THE DELIVER OF  |                             |                          |
| PROPRIETARY AND ARE SUBMITTED STOCK OW43.MB IN CONFIDENCE, AND SHALL NOT BE EXTERNAL DIMENSIONS DISCLOSED, USED OR DUPLICATED IN WHOLE OR IN PART, FOR ANY DWR #: 231019-T401 PURPOSES WHATSOEVER, WITHOUT REVISED BY: THE PRIOR WRITTEN PERMISSION OF JAMES LOUDSPEAKER LLC, 2185 PARK PL, MINDEN, NV 89423. THIS LEGEND SHALL BE MARKED ON ANY REPRODUCTIONS HEREOF IN WHOLE OR IN PART. RECEIPT OF THIS SCALE:  DOCUMENT SHALL BE DEEMED TO DECIMALS: XX ± = .01 .XXX ± = .005  DELIMATED ON TO THE DELIMATED OF THE DELIMALS: XXX ± = .005                                                                                                                                                                                                                                                                                                                                                                                                                                                                                                                                                                                                                                                                                                                                                                                                                                                                                                                                                                                                                                                                                                                                                                                                                                                                                                                                                                                                                                                                                                                                                                                 |                             | JAMES LOUDSPEAKER        |
| IN CONFIDENCE, AND SHALL NOT BE EXTERNAL DIMENSIONS  DISCLOSED, USED OR DUPLICATED  IN WHOLE OR IN PART, FOR ANY PURPOSES WHATSOEVER, WITHOUT THE PRIOR WRITTEN PERMISSION OF JAMES LOUDSPEAKER LLC, 2185 PARK PL, MINDEN, NV 89423. THIS LEGEND SHALL BE MARKED ON ANY REPRODUCTIONS HEREOF IN WHOLE OR IN PART. RECEIPT OF THIS DOCUMENT SHALL BE DEEMED TO BE AN ACCEPTANCE OF THE                                                                                                                                                                                                                                                                                                                                                                                                                                                                                                                                                                                                                                                                                                                                                                                                                                                                                                                                                                                                                                                                                                                                                                                                                                                                                                                                                                                                                                                                                                                                                                                                                                                                                                                                          | DATA CONTAINED HEREIN ARE   | C                        |
| DISCLOSED, USED OR DUPLICATED P/N: -  IN WHOLE OR IN PART, FOR ANY DWR #: 231019-T401  PURPOSES WHATSOEVER, WITHOUT REVISED BY:  THE PRIOR WRITTEN PERMISSION OF DRAWN BY: G. TAYLOR  JAMES LOUDSPEAKER LLC, 2185  PARK PL, MINDEN, NV 89423. THIS DATE: 10-19-23  APPROVED:  REPRODUCTIONS HEREOF IN WHOLE OR IN PART. RECEIPT OF THIS DOCUMENT SHALL BE DEEMED TO DECIMALS: ANG: ± = .5* FRACT. ± = 1/36  DOCUMENT SHALL BE DEEMED TO DECIMALS: XX ± = .001  DECIMALS: XX ± = .001  DECIMALS: XX ± = .005                                                                                                                                                                                                                                                                                                                                                                                                                                                                                                                                                                                                                                                                                                                                                                                                                                                                                                                                                                                                                                                                                                                                                                                                                                                                                                                                                                                                                                                                                                                                                                                                                    |                             |                          |
| IN WHOLE OR IN PART, FOR ANY DWR #: 231019-T401 PURPOSES WHATSOEVER, WITHOUT REVISED BY: THE PRIOR WRITTEN PERMISSION OF JAMES LOUDSPEAKER LLC, 2185 PARK PL, MINDEN, NV 89423. THIS LEGEND SHALL BE MARKED ON ANY REPRODUCTIONS HEREOF IN WHOLE OR IN PART. RECEIPT OF THIS DOCUMENT SHALL BE DEEMED TO BE AN ACCEPTANCE OF THE DECIMALS: XX ± = .01 .XXX ± = .005                                                                                                                                                                                                                                                                                                                                                                                                                                                                                                                                                                                                                                                                                                                                                                                                                                                                                                                                                                                                                                                                                                                                                                                                                                                                                                                                                                                                                                                                                                                                                                                                                                                                                                                                                            |                             | EXTERNAL DIMENSIONS      |
| PURPOSES WHATSOEVER, WITHOUT REVISED BY: THE PRIOR WRITTEN PERMISSION OF DRAWN BY: G. TAYLOR  JAMES LOUDSPEAKER LLC, 2185 PARK PL, MINDEN, NV 89423. THIS LEGEND SHALL BE MARKED ON ANY REPRODUCTIONS HEREOF IN WHOLE OR IN PART. RECEIPT OF THIS DOCUMENT SHALL BE DEEMED TO DECIMALS: XX ± = .01 .XXX ± = .005  BE AN ACCEPTANCE OF THE                                                                                                                                                                                                                                                                                                                                                                                                                                                                                                                                                                                                                                                                                                                                                                                                                                                                                                                                                                                                                                                                                                                                                                                                                                                                                                                                                                                                                                                                                                                                                                                                                                                                                                                                                                                      | F                           | P/N: -                   |
| THE PRIOR WRITTEN PERMISSION OF JAMES LOUDSPEAKER LLC, 2185  PARK PL, MINDEN, NV 89423. THIS LEGEND SHALL BE MARKED ON ANY REPRODUCTIONS HEREOF IN WHOLE OR IN PART. RECEIPT OF THIS DOCUMENT SHALL BE DEEMED TO DECIMALS: XX ± = .01 .XXX ± = .005  BE AN ACCEPTANCE OF THE DELIVERATION OF T |                             | DWR #: 231019-T401       |
| JAMES LOUDSPEAKER LLC, 2185 PARK PL, MINDEN, NV 89423. THIS LEGEND SHALL BE MARKED ON ANY REPRODUCTIONS HEREOF IN WHOLE OR IN PART. RECEIPT OF THIS DOCUMENT SHALL BE DEEMED TO BE AN ACCEPTANCE OF THE DECIMALS: XX ± = .01 .XXX ± = .005                                                                                                                                                                                                                                                                                                                                                                                                                                                                                                                                                                                                                                                                                                                                                                                                                                                                                                                                                                                                                                                                                                                                                                                                                                                                                                                                                                                                                                                                                                                                                                                                                                                                                                                                                                                                                                                                                     |                             | REVISED BY:              |
| PARK PL, MINDEN, NV 89423. THIS DATE: 10-19-23  LEGEND SHALL BE MARKED ON ANY REPRODUCTIONS HEREOF IN WHOLE OR IN PART. RECEIPT OF THIS DOCUMENT SHALL BE DEEMED TO DECIMALS: XX ± = .01 .XXX ± = .005  BE AN ACCEPTANCE OF THE                                                                                                                                                                                                                                                                                                                                                                                                                                                                                                                                                                                                                                                                                                                                                                                                                                                                                                                                                                                                                                                                                                                                                                                                                                                                                                                                                                                                                                                                                                                                                                                                                                                                                                                                                                                                                                                                                                |                             | DRAWN BY: G. TAYLOR      |
| LEGEND SHALL BE MARKED ON ANY REPRODUCTIONS HEREOF IN WHOLE OR IN PART. RECEIPT OF THIS DOCUMENT SHALL BE DEEMED TO DECIMALS: XX ± = .01 .XXX ± = .005  BE AN ACCEPTANCE OF THE DELIMATE OF TH |                             | DATE: 10-19-23           |
| REPRODUCTIONS HEREOF IN WHOLE DRAFTING APPROVED:  OR IN PART. RECEIPT OF THIS SCALE:  DOCUMENT SHALL BE DEEMED TO DECIMALS: XX ± = .01 .XXX ± = .005  BE AN ACCEPTANCE OF THE DELIMALS AND AT                                                                                                                                                                                                                                                                                                                                                                                                                                                                                                                                                                                                                                                                                                                                                                                                                                                                                                                                                                                                                                                                                                                                                                                                                                                                                                                                                                                                                                                                                                                                                                                                                                                                                                                                                                                                                                                                                                                                  | 1 ' ' '                     | APPROVED:                |
| OR IN PART. RECEIPT OF THIS SCALE:  DOCUMENT SHALL BE DEEMED TO DECIMALS: XX ± = .01 .XXX ± = .005  BE AN ACCEPTANCE OF THE DELIMALS: XX ± = .001 .XXX ± = .005                                                                                                                                                                                                                                                                                                                                                                                                                                                                                                                                                                                                                                                                                                                                                                                                                                                                                                                                                                                                                                                                                                                                                                                                                                                                                                                                                                                                                                                                                                                                                                                                                                                                                                                                                                                                                                                                                                                                                                |                             | DRAFTING APPROVED:       |
| DOCUMENT SHALL BE DEEMED TO TOLERANCES: ANG: ± = .5* FRACT. ± = 1/36  BE AN ACCEPTANCE OF THE DECIMALS: .XX ± = .01 .XXX ± = .005                                                                                                                                                                                                                                                                                                                                                                                                                                                                                                                                                                                                                                                                                                                                                                                                                                                                                                                                                                                                                                                                                                                                                                                                                                                                                                                                                                                                                                                                                                                                                                                                                                                                                                                                                                                                                                                                                                                                                                                              |                             | SCALE:                   |
| F- III IIII IIII IIIIIII IIIIIIIIIIIIII                                                                                                                                                                                                                                                                                                                                                                                                                                                                                                                                                                                                                                                                                                                                                                                                                                                                                                                                                                                                                                                                                                                                                                                                                                                                                                                                                                                                                                                                                                                                                                                                                                                                                                                                                                                                                                                                                                                                                                                                                                                                                        | DOCUMENT SHALL BE DEEMED TO |                          |
|                                                                                                                                                                                                                                                                                                                                                                                                                                                                                                                                                                                                                                                                                                                                                                                                                                                                                                                                                                                                                                                                                                                                                                                                                                                                                                                                                                                                                                                                                                                                                                                                                                                                                                                                                                                                                                                                                                                                                                                                                                                                                                                                | F=                          | REVISION: A SHEET 1 OF 4 |