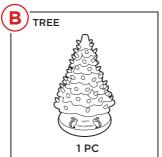

ise damaged.
- Do not use products if there are cracks in lights or enclosures, loose connections, or visible/exposed copper wire.
- To reduce the risk of electric shock, this product uses a polarized plug (one prong wider than the other) and will only fit into a polarized outlet. If plug does not fit in polarized outlet, flip plug and try again. If it still does not fit, contact an electrician. Do not attempt to use this product if the plug does not fit. Do not alter or replace plug.
- This product uses a fuse to protect against overload or short-circuits. If the fuse blows, unplug from the outlet and properly discard of the product.
- If lamp lightbulb needs to be replaced, only replace with a candelabra-base UL-certified bulbs. Do not replace with bulbs over 7 watts.

#### **PARTS**











Question about your product? We're here to help. Visit us at:

# help.bestchoiceproducts.com











**Chat Support** 

Product Inquiry

Orders FA

Product Assembly Re

Returns & Return

#### PRODUCT WARRANTY INFORMATION

All items can be returned for any reason within 60 days of the receipt and will receive a full refund as long as the item is returned in its original product packaging and all accessories from its original shipment are included. All returned items will receive a full refund back to the original payment method. All returned items will not be charged a re-stocking fee.

All returned items require an RA (Return Authorization) number, which can only be provided by a Best Choice Products Customer Service Representative when the return request is submitted. Items rec