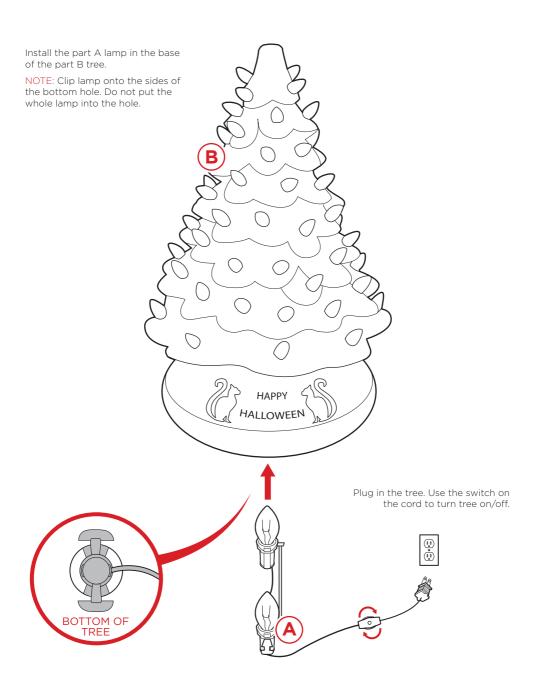

damaged.
- Do not use products if there are cracks in lights or enclosures, loose connections, or visible/exposed copper wire.
- To reduce the risk of electric shock, this product uses a polarized plug (one prong wider than the other) and will only fit into a polarized outlet. If plug does not fit in polarized outlet, flip plug and try again. If it still does not fit, contact an electrician. Do not attempt to use this product if the plug does not fit. Do not alter or replace plug.
- This product uses a fuse to protect against overload or short-circuits. If the fuse blows, unplug from the outlet and properly discard of the product.
- If lamp lightbulb needs to be replaced, only replace with a candelabra-base UL-certified bulbs. Do not replace with bulbs over 7 watts.

#### **PARTS**











Question about your product? We're here to help. Visit us at:

# help.bestchoiceproducts.com











**Chat Support** 

Product Inquiry

Orders FA

Product Assembly Re

Returns & Return

#### PRODUCT WARRANTY INFORMATION

All items can be returned for any reason within 60 days of the receipt and will receive a full refund as long as the item is returned in its original product packaging and all accessories from its original shipment are included. All returned items will receive a full refund back to the original payment method. All returned items will not be charged a re-stocking fee.

All returned items require an RA (Return Authorization) number, which can only be provided by a Best Choice Products Customer Service Representative when the return request is submitted. Items receive