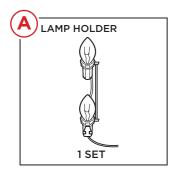

rwise damaged.
- Do not use products if there are cracks in lights or enclosures, loose connections, or visible/exposed copper wire.
- To reduce the risk of electric shock, this product uses a polarized plug (one prong wider than the other) and will only fit into a polarized outlet. If plug does not fit in polarized outlet, flip plug and try again. If it still does not fit, contact an electrician. Do not attempt to use this product if the plug does not fit. Do not alter or replace plug.
- This product uses a fuse to protect against overload or short-circuits. If the fuse blows, unplug from the outlet and properly discard of the product.
- If lamp lightbulb needs to be replaced, only replace with a candelabra-base UL-certified bulbs. Do not replace with bulbs over 7 watts.

#### **PARTS**











Question about your product? We're here to help. Visit us at:

# help.bestchoiceproducts.com











**Chat Support** 

Product Inquiry

Orders FA

Product Assembly Re

Returns & Return

#### PRODUCT WARRANTY INFORMATION

All items can be returned for any reason within 60 days of the receipt and will receive a full refund as long as the item is returned in its original product packaging and all accessories from its original shipment are included. All returned items will receive a full refund back to the original payment method. All returned items will not be charged a re-stocking fee.

All returned items require an RA (Return Authorization) number, which can only be provided by a Best Choice Products Customer Service Representative when the return request is submitted. Items r