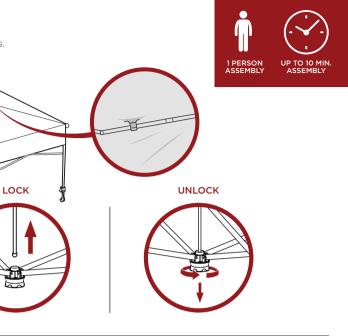

## Drape part A canopy over part B frame. 1

Make sure to secure the corners with the attached adhesive strips.

4

3 Push the tabs on the legs and extend to your desired height.

2

Push the middle button into the pole until it locks.