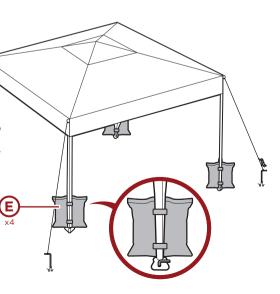

Secure the canopy with the attached adhesive strips.

Fill four **part E sandbags** with clean sand, then use the self-adhering strips to secure one sand bag to each part A canopy leg.