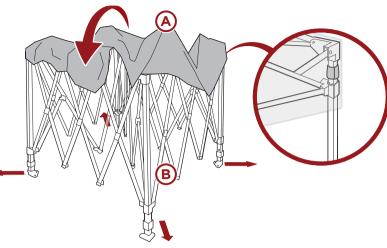

## Drape part A canopy over part B frame. 1

Make sure to secure the corners with the attached adhesive strips.

4

3 Push the tabs on the legs and extend to your desired height.

2

Push the middle button into the pole until it locks.