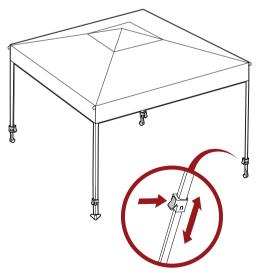

## Drape part A canopy over part B frame. 1

Make sure to secure the corners with the attached adhesive strips.

4

3 Push the tabs on the legs and extend to your desired height.

2

Push the middle button into the pole until it locks.

Secure the canopy with the attached adhesive strips.

Fill four **part E sandbags** with clean sand, then use the self-adhering strips to secure one sand bag to each part A canopy leg.