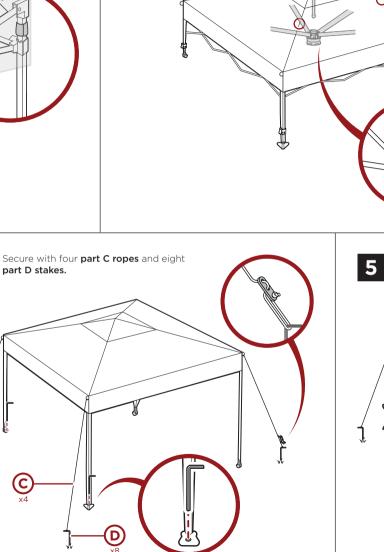

## Drape part A canopy over part B frame. 1

Make sure to secure the corners with the attached adhesive strips.

4

3 Push the tabs on the legs and extend to your desired height.

2

Push the middle button into the pole until it locks.

Secure the canopy with the attached adhesive strips.

Fill four **part E sandbags** with clean sand, then use the self-adhering strips to secure one sand bag to each part A canopy leg.