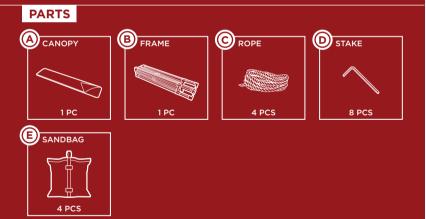

## Drape part A canopy over part B frame. 1

Make sure to secure the corners with the attached adhesive strips.

4

3 Push the tabs on the legs and extend to your desired height.

2

Push the middle button into the pole until it locks.