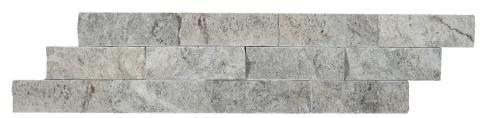

## STRUCTURE™ TRAVERTINE LEDGERS

Travertine Ivory Stacked Ledger 6"x24"

Travertine Silver Stacked Ledger 6"x24"

Silver Corner Piece 6"x6"

Corner Piece Available in All Colors