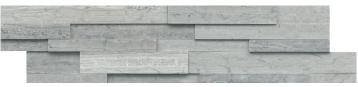

## STRUCTURE™ LIMESTONE LEDGER

Metro Blue 3D 6"x24" Mesh

Presidio Ivory Splitface 6"x24"

Metro Blue Splitface 6"x24"

2 Colors | 1 Size