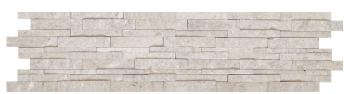

Cream Gold Quartzite | Flamed

Slate White Striated & Chiseled 12"x24"

White Quartzite Mini Stacked

White Quartzite Stacked

Corner Piece Available in All Above Colors