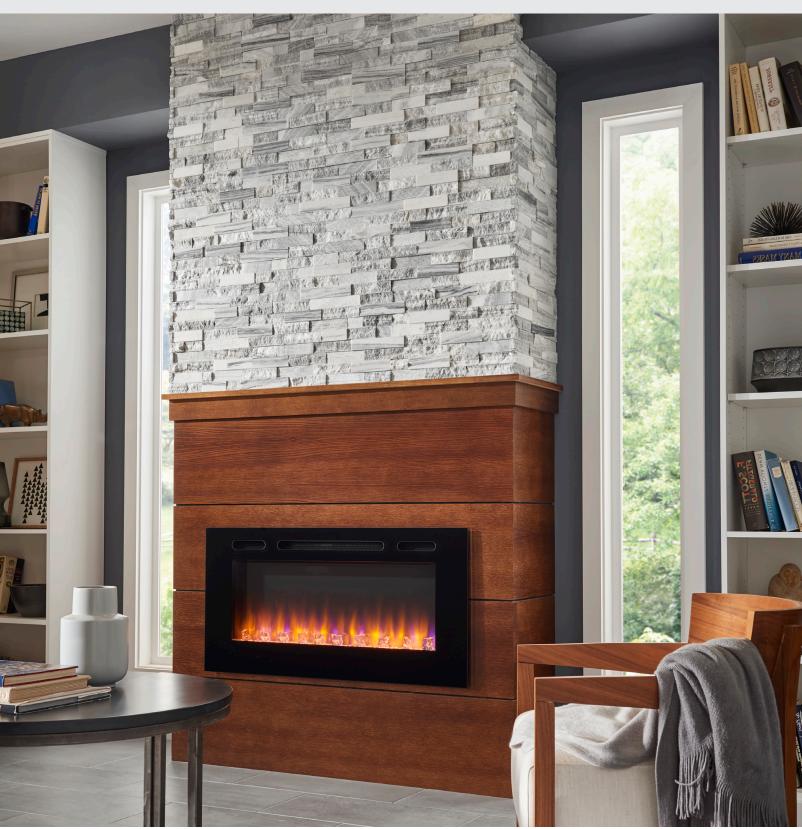

With a natural variation and an impressive mix of stones, Structure  $^{\text{TM}}$  offers multiple colors in 3D and stacked legers. The blend of texture in the 3D ledger is sure to make a lasting impression.