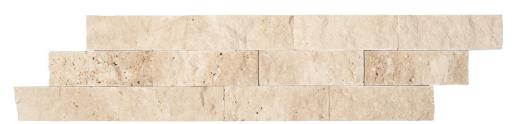

## STRUCTURE™ TRAVERTINE LEDGERS

Travertine Ivory Stacked Ledger 6"x24"

Travertine Silver Stacked Ledger 6"x24"

Silver Corner Piece 6"x6"

Corner Piece Available in All Colors