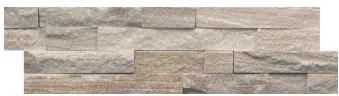

Cream Gold Quartzite | Flamed

Slate White Striated & Chiseled 12"x24"

White Quartzite Mini Stacked

White Quartzite Stacked

Corner Piece Available in All Above Colors