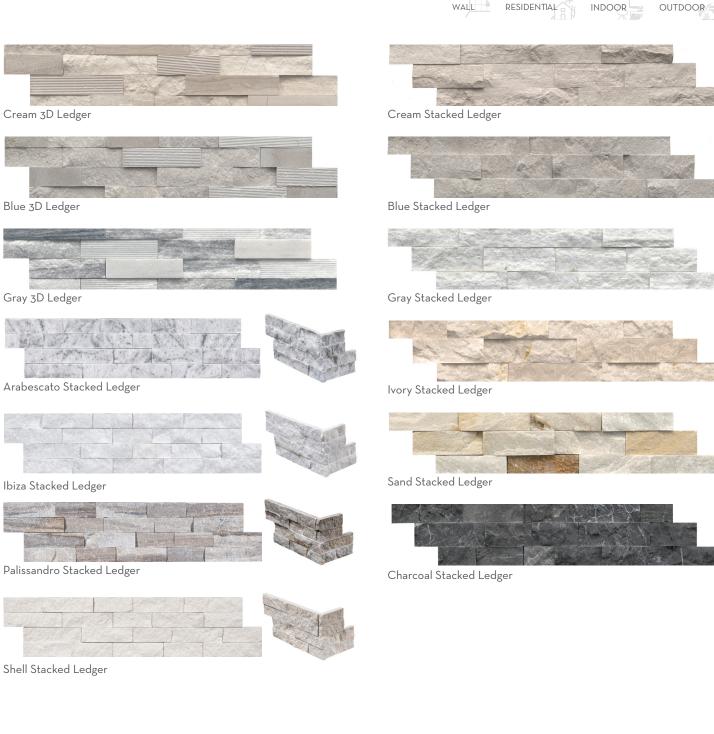

With a natural variation and an impressive mix of stones, Structure  $^{\text{TM}}$  offers multiple colors in 3D and stacked legers. The blend of texture in the 3D ledger is sure to make a lasting impression.

## STRUCTURE™

Stone Ledger

Sustainability Attributes