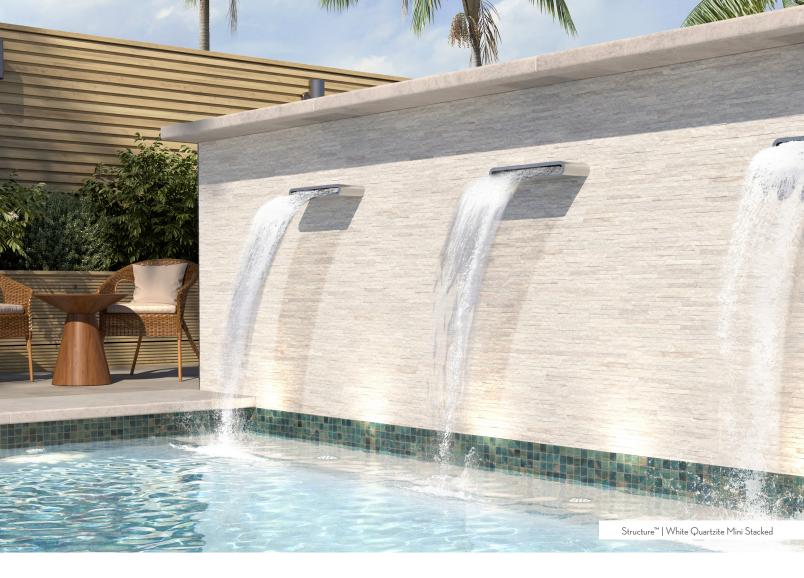

With a natural variation and an impressive mix of stones, Structure  $^{\text{TM}}$  offers multiple colors in 3D and stacked legers. The blend of texture in the 3D ledger is sure to make a lasting impression.

Cream Gold Quartzite | Flamed

Slate White Striated & Chiseled 12"x24"

White Quartzite Mini Stacked

White Quartzite Stacked

Corner Piece Available in All Above Colors