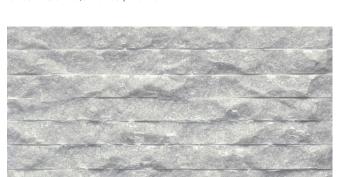

## STRUCTURE™ LIMESTONE LEDGER

Metro Blue 3D 6"x24" Mesh

Presidio Ivory Splitface 6"x24"

Metro Blue Splitface 6"x24"

2 Colors | 1 Size