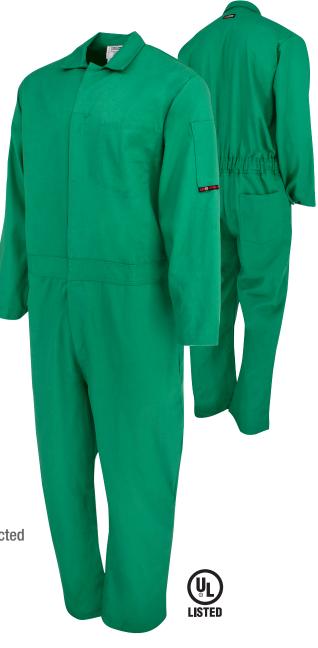

## FRCA-WCA S-6X

## 9 OZ 100% COTTON SATEEN WELDING COVERALL

- Welders Visual Green
- CAT 2 | 9.2 Cal ATPV
- ASTM F1506
- 2 Large Back Pockets
- Flat Front Construction
- Maintains spark protection with heavy-duty FR flame-resistant fabric and fasteners
- Smooth FR Sateen fabric sheds sparks and molten materials quickly
- Welders visual green for safety and visibility in welding applications
- FR sateen is cooler, lighter & more affordable than leather
- Fabric will maintain its flame resistance through 100 launderings
- S-6X sizing to keep everyone on your team safe and protected
- Custom Imprinting Available