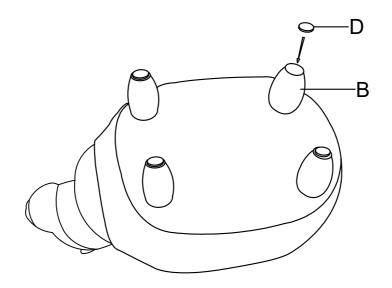

## **ASSEMBLY INSTRUCTION**

## 846OT4(N1) LLAMA STORAGE OTTOMAN





This page lists all the contents included in the box. Please take the time to identify the hardware as well as the individual components to this product. As you unpack and prepare for assembly, place the contents on a carpeted or padded area to protect them from damage. 1 Upside down the Llama Body (A), attach 4 pcs Leg (B) and Plastic Washer (C).



2 Attach 4 pcs Sponge Cushion (D) to the Leg (B).



## Cleaning & Care

Treat surface with care. Surface is resistant to scratches but is not scratch resistant. Clean surfaces with a dry or damp soft cloth. Do not use abrasive cleaners. Hardware may loosen over time. Periodically check that all connections are tight.