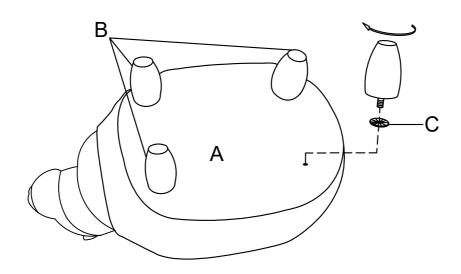

## 846OT4(N1) LLAMA STORAGE OTTOMAN

This page lists all the contents included in the box. Please take the time to identify the hardware as well as the individual components to this product. As you unpack and prepare for assembly, place the contents on a carpeted or padded area to protect them from damage. 1 Upside down the Llama Body (A), attach 4 pcs Leg (B) and Plastic Washer (C).