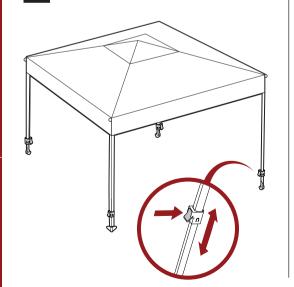

## **▲** WARNING

- Be careful not to pinch hands or appendages during assembly.
- It is recommended that you use the ropes and stakes to secure the canopy.
- Canopy should not be left up in the rain. This product is not intended to withstand constant rain
- This product is not intended to withstand periods of extreme/high wind or inclement weather.
- When not in use, this product should remain closed and stored away to avoid potential damage.
- This product is intended for residential use only.