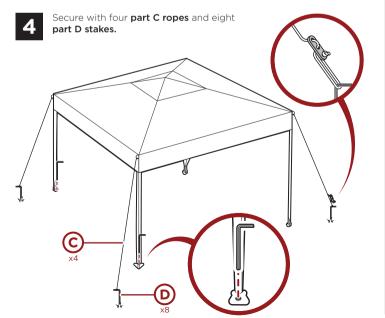

## **▲** WARNING

- Be careful not to pinch hands or appendages during assembly.
- It is recommended that you use the ropes and stakes to secure the canopy.
- Canopy should not be left up in the rain. This product is not intended to withstand constant rain
- This product is not intended to withstand periods of extreme/high wind or inclement weather.
- When not in use, this product should remain closed and stored away to avoid potential damage.
- This product is intended for residential use only.