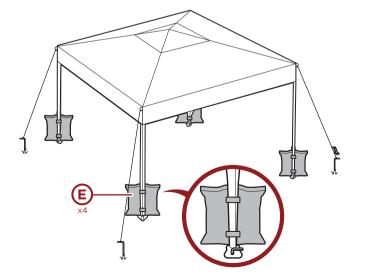

Fill four part E sandbags with clean sand, then use the self-adhering strips to secure one sand bag to each part A canopy leg.