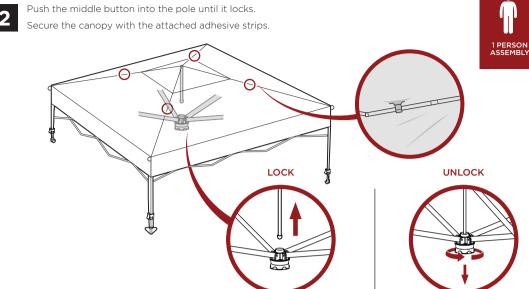

## 8 x 8ft One Button Pop-Up Canopy

SKY7649 + SKY7650 + SKY7652 + SKY7653 + SKY7654 + SKY7655 + SKY7656 SKY7657 + SKY7658 + SKY7659 + SKY7660 + SKY7661 + SKY7805 + SKY7806 SKY7807 + SKY7808 + SKY7809 + SKY7810 + SKY7811 + SKY7812 + SKY7813 SKY7814 + SKY7815 + SKY7816

## PARTS











## **▲** WARNING

- Be careful not to pinch hands or appendages during assembly.
- It is recommended that you use the ropes and stakes to secure the canopy.
- Canopy should not be left up in the rain. This product is not intended to withstand constant rain
- This product is not intended to withstand periods of extreme/high wind or inclement weather.
- When not in use, this product should remain closed and stored away to avoid potential damage.
- This product is intended for residential use only.













Fill four part E sandbags with clean sand, then use the self-adhering strips to secure one sand bag to each part A canopy leg.