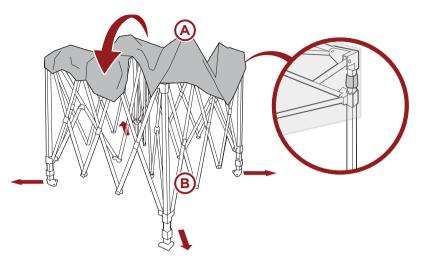

## 8 x 8ft One Button Pop-Up Canopy

SKY7649 + SKY7650 + SKY7652 + SKY7653 + SKY7654 + SKY7655 + SKY7656 SKY7657 + SKY7658 + SKY7659 + SKY7660 + SKY7661 + SKY7805 + SKY7806 SKY7807 + SKY7808 + SKY7809 + SKY7810 + SKY7811 + SKY7812 + SKY7813 SKY7814 + SKY7815 + SKY7816

## PARTS











## **▲** WARNING

- Be careful not to pinch hands or appendages during assembly.
- It is recommended that you use the ropes and stakes to secure the canopy.
- Canopy should not be left up in the rain. This product is not intended to withstand constant rain
- This product is not intended to withstand periods of extreme/high wind or inclement weather.
- When not in use, this product should remain closed and stored away to avoid potential damage.
- This product is intended for residential use only.













Fill four part E sandbags with clean sand, then use the self-adhering strips to secure one sand bag to each part A canopy leg.