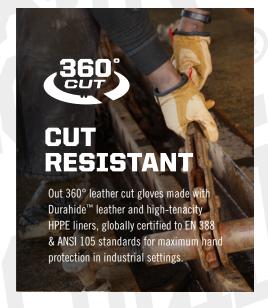

#### **INDUSTRIAL SAFETY** - 360° *CUT RESISTANT*

3X43DP CUT ANSI/ISEA 138

SMP-X91

#### **TRIAL SAFETY** - NEEDLESTICK

ARMORCORE

360° CUT PROTECTION

ArmorCore™ cut-resistant material provides top-tier cut protection thanks to a proprietary woven blend of yarn that is lighter and more dexterous than

Say goodbye to thick and uncomfortable gloves that sacrifice dexterity for cut resistance. ArmorCore's flexible woven

technology keeps your hands nimble and

your grip secure while still providing high levels of protection against tears, cuts, and slashes. 360-degree coverage ensures your entire hand is safe, not just the palm, so you can work in confidence.