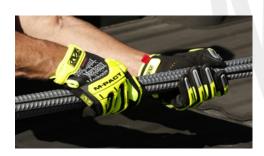

#### **TRIAL SAFETY** - NEEDLESTICK

ARMORCORE

360° CUT PROTECTION

ArmorCore™ cut-resistant material provides top-tier cut protection thanks to a proprietary woven blend of yarn that is lighter and more dexterous than

Say goodbye to thick and uncomfortable gloves that sacrifice dexterity for cut resistance. ArmorCore's flexible woven

technology keeps your hands nimble and

your grip secure while still providing high levels of protection against tears, cuts, and slashes. 360-degree coverage ensures your entire hand is safe, not just the palm, so you can work in confidence.

competing fabrics.