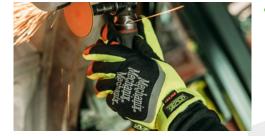

#### **TRIAL SAFETY** - NEEDLESTICK

ARMORCORE

360° CUT PROTECTION

ArmorCore™ cut-resistant material provides top-tier cut protection thanks to a proprietary woven blend of yarn that is lighter and more dexterous than

Say goodbye to thick and uncomfortable gloves that sacrifice dexterity for cut resistance. ArmorCore's flexible woven

technology keeps your hands nimble and

your grip secure while still providing high levels of protection against tears, cuts, and slashes. 360-degree coverage ensures your entire hand is safe, not just the palm, so you can work in confidence.