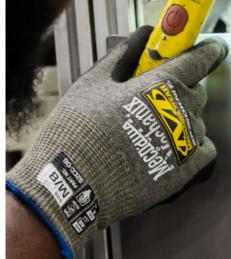

#### **INDUSTRIAL SAFETY** - 360° *CUT RESISTANT*

3X43DP CUT ANSI/ISEA 138

SMP-X91

#### **TRIAL SAFETY** - NEEDLESTICK

ARMORCORE

360° CUT PROTECTION

ArmorCore™ cut-resistant material provides top-tier cut protection thanks to a proprietary woven blend of yarn that is lighter and more dexterous than

Say goodbye to thick and uncomfortable gloves that sacrifice dexterity for cut resistance. ArmorCore's flexible woven

technology keeps your hands nimble and

your grip secure while still providing high levels of protection against tears, cuts, and slashes. 360-degree coverage ensures your entire hand is safe, not just the palm, so you can work in confidence.