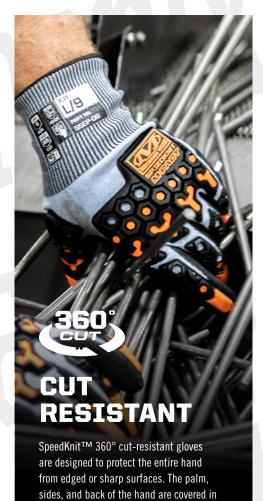

#### **INDUSTRIAL SAFETY** - 360° *CUT RESISTANT*

3X43DP CUT ANSI/ISEA 138

SMP-X91

#### **TRIAL SAFETY** - NEEDLESTICK

ARMORCORE

360° CUT PROTECTION

ArmorCore™ cut-resistant material provides top-tier cut protection thanks to a proprietary woven blend of yarn that is lighter and more dexterous than

Say goodbye to thick and uncomfortable gloves that sacrifice dexterity for cut resistance. ArmorCore's flexible woven

technology keeps your hands nimble and

your grip secure while still providing high levels of protection against tears, cuts, and slashes. 360-degree coverage ensures your entire hand is safe, not just the palm, so you can work in confidence.