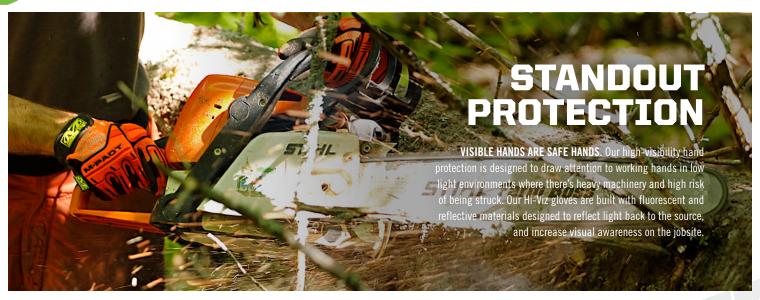

#### **TRIAL SAFETY** - NEEDLESTICK

ARMORCORE

360° CUT PROTECTION

ArmorCore™ cut-resistant material provides top-tier cut protection thanks to a proprietary woven blend of yarn that is lighter and more dexterous than

Say goodbye to thick and uncomfortable gloves that sacrifice dexterity for cut resistance. ArmorCore's flexible woven

technology keeps your hands nimble and

your grip secure while still providing high levels of protection against tears, cuts, and slashes. 360-degree coverage ensures your entire hand is safe, not just the palm, so you can work in confidence.