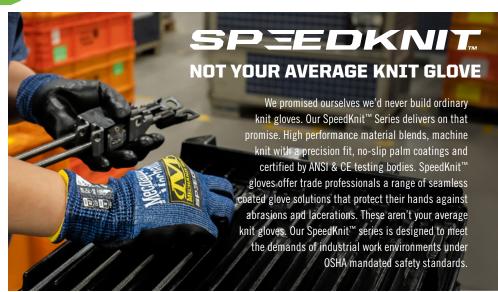

## **COATED KNIT**

#### **COATED KNIT - CUT RESISTANT**

multiple layers of cut-resistant materials that have been tested against CE EN 388

and ANSI 105 standards.

## **COATED KNIT** - CUT RESISTANT

**(**\*)