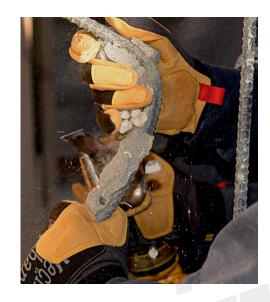

## WELDING

#### **TRIAL SAFETY** - NEEDLESTICK

ARMORCORE

360° CUT PROTECTION

ArmorCore™ cut-resistant material provides top-tier cut protection thanks to a proprietary woven blend of yarn that is lighter and more dexterous than

Say goodbye to thick and uncomfortable gloves that sacrifice dexterity for cut resistance. ArmorCore's flexible woven

technology keeps your hands nimble and

your grip secure while still providing high levels of protection against tears, cuts, and slashes. 360-degree coverage ensures your entire hand is safe, not just the palm, so you can work in confidence.