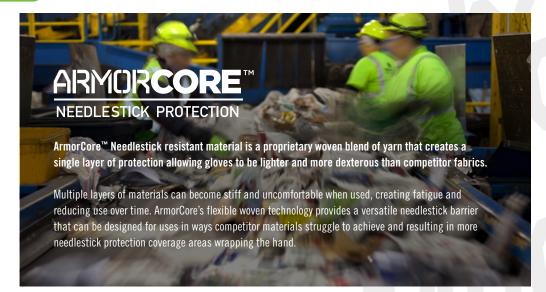

#### **TRIAL SAFETY** - NEEDLESTICK

ARMORCORE

360° CUT PROTECTION

ArmorCore™ cut-resistant material provides top-tier cut protection thanks to a proprietary woven blend of yarn that is lighter and more dexterous than

Say goodbye to thick and uncomfortable gloves that sacrifice dexterity for cut resistance. ArmorCore's flexible woven

technology keeps your hands nimble and

your grip secure while still providing high levels of protection against tears, cuts, and slashes. 360-degree coverage ensures your entire hand is safe, not just the palm, so you can work in confidence.

competing fabrics.