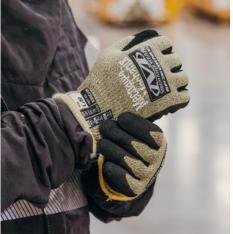

#### **TRIAL SAFETY** - NEEDLESTICK

ARMORCORE

360° CUT PROTECTION

ArmorCore™ cut-resistant material provides top-tier cut protection thanks to a proprietary woven blend of yarn that is lighter and more dexterous than

Say goodbye to thick and uncomfortable gloves that sacrifice dexterity for cut resistance. ArmorCore's flexible woven

technology keeps your hands nimble and

your grip secure while still providing high levels of protection against tears, cuts, and slashes. 360-degree coverage ensures your entire hand is safe, not just the palm, so you can work in confidence.