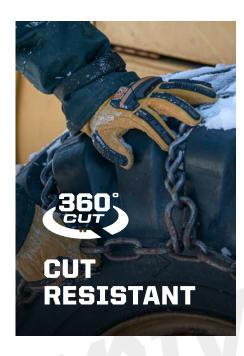

#### **TRIAL SAFETY** - NEEDLESTICK

ARMORCORE

360° CUT PROTECTION

ArmorCore™ cut-resistant material provides top-tier cut protection thanks to a proprietary woven blend of yarn that is lighter and more dexterous than

Say goodbye to thick and uncomfortable gloves that sacrifice dexterity for cut resistance. ArmorCore's flexible woven

technology keeps your hands nimble and

your grip secure while still providing high levels of protection against tears, cuts, and slashes. 360-degree coverage ensures your entire hand is safe, not just the palm, so you can work in confidence.