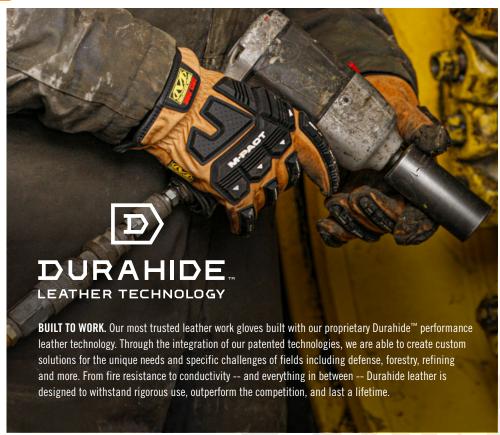

TANT*































































3X43DP CUT ANSI/ISEA 138



































SMP-X91

#### **TRIAL SAFETY** - NEEDLESTICK











ARMORCORE

360° CUT PROTECTION

ArmorCore™ cut-resistant material provides top-tier cut protection thanks to a proprietary woven blend of yarn that is lighter and more dexterous than

Say goodbye to thick and uncomfortable gloves that sacrifice dexterity for cut resistance. ArmorCore's flexible woven

technology keeps your hands nimble and

your grip secure while still providing high levels of protection against tears, cuts, and slashes. 360-degree coverage ensures your entire hand is safe, not just the palm, so you can work in confidence.

competing fabrics.





















## HARDWARE / CONSTRUCTION





























































## **HARDWARE / CONSTRUCTION - CUT RESISTANT**



































LDMPLT-X75

EN 388

ANSI

AVSJ / PUN

AX32CP

CUT

PUN

AXSI

PUN

AXSI

PUN

AXSI

AXSI

PUN

AXSI

AXSI

AXSI

AXSI

AXSI

PUN

AXSI

AXXI

AX







## MECHANIX WEAR COMMERCIAL OFFERING 2024



## **WOMEN'S**





















## **TACTICAL**









































































































B2B.MECHANIX.COM | 877-278-5822 | INFO@MECHANIXWEAR.US



## **COATED KNIT**



























#### **COATED KNIT - CUT RESISTANT**















































































































multiple layers of cut-resistant materials that have