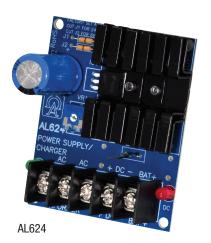

#### **AL624**

#### Linear Power Supply/Charger Board

Altronix AL624 linear power supply/charger converts a low voltage AC input into 6VDC, 12VDC or 24VDC output. This general purpose power supply has a wide range of applications for access control, security, and CCTV system accessories that require additional power.

## AL624

Linear Power Supply/Charger Board