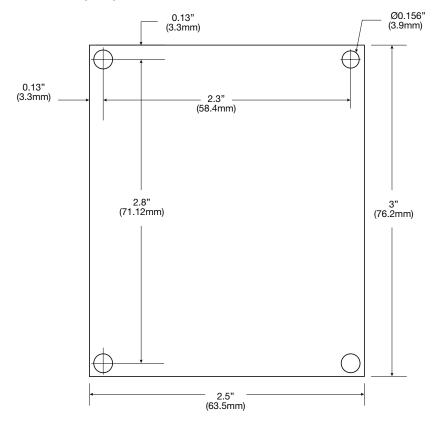

Dimensions (L x W x H)

Board: 2.5" x 3" x 1.5" (63.5mm x 76.2mm x 38.1mm) Shipping: 8" x 6" x 5" (203.2mm x 152.4mm x 127mm)

Weight (approx.)

Product: 0.1 lb. (0.05 kg) Shipping: 0.15 lb. (0.07 kg)

Temperature

# Board Dimensions (L x W x H) and Drawing

2.5" x 3" x 1.5" (63.5mm x 76.2mm x 38.1mm) Mounting Holes' Tolerance: +/- 0.04 in. (1mm)