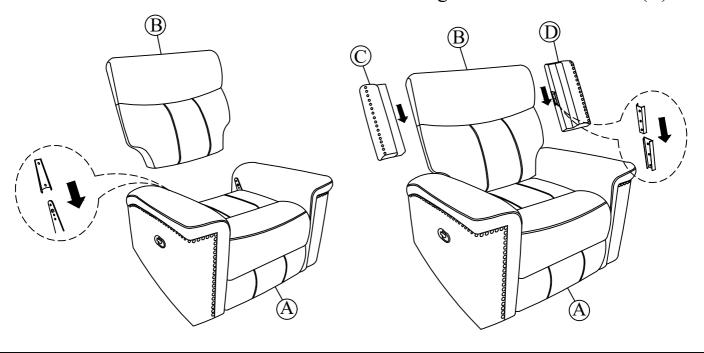

## Step 1:

Attach Backrest (B) to the Seat (A).

## Step 2:

Attach the Left/Right Wings (C/D) to the Left/Right side of the Backrest (B).