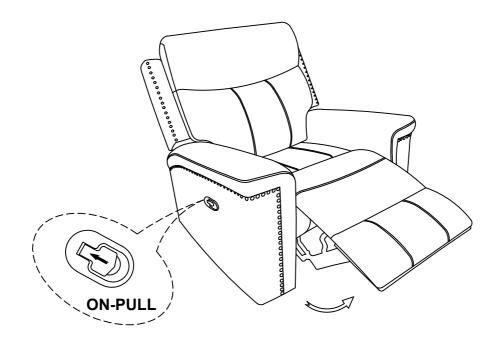

# Step 3:

Open the footrest by pulling the handle

All images shown are for illustration purpose only. Actual product may vary due to product enhancement.