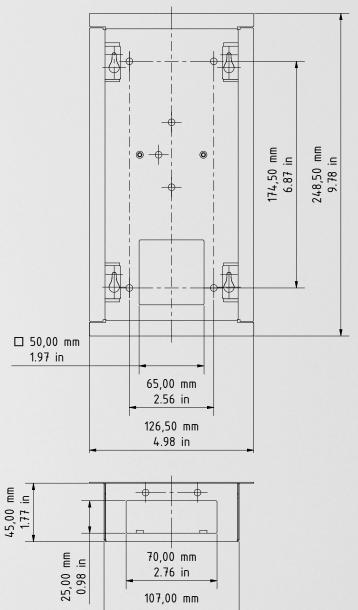

## **TECHNICAL DRAWINGS**

D2101V Flush-mounting housing (backbox)

4.21 in

Important note for cavity mounting (e.g. in pedestals and mailboxes):

To protect the electronic units, please ensure that the technical components are protected against dripping and running water caused by condensate or entering the mounting space through openings. To protect the electronic units, ensure that the mounting space inside is not accumulating water.

Sufficient air circulation must be ensured, as well as unobstructed drainage of water at the base of the installation.

Failure to do so will result in warranty being declined.

General tolerance DIN/EN 2768 -mK Wall cut-out dimension +4 mm/0.15 in