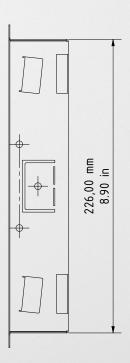

## **TECHNICAL DRAWINGS**

D2101V Flush-mounting housing (backbox)

4.21 in

Important note for cavity mounting (e.g. in pedestals and mailboxes):

To protect the electronic units, please ensure that the technical components are protected against dripping and running water caused by condensate or entering the mounting space through openings. To protect the electronic units, ensure that the mounting space inside is not accumulating water.

Sufficient air circulation must be ensured, as well as unobstructed drainage of water at the base of the installation.

Failure to do so will result in warranty being declined.

General tolerance DIN/EN 2768 -mK Wall cut-out dimension +4 mm/0.15 in