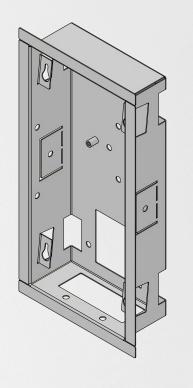

## **TECHNICAL DRAWINGS**

D2101V Flush-mounting housing (backbox)

4.21 in

Important note for cavity mounting (e.g. in pedestals and mailboxes):

To protect the electronic units, please ensure that the technical components are protected against dripping and running water caused by condensate or entering the mounting space through openings. To protect the electronic units, ensure that the mounting space inside is not accumulating water.