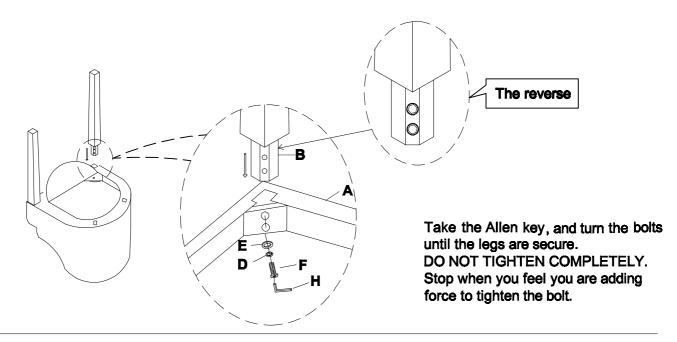

2 Attach the Back legs(C) to Seat(A) with Lock washer(D) and Flat washer(E) and Bolt(G) by Allen key(H).