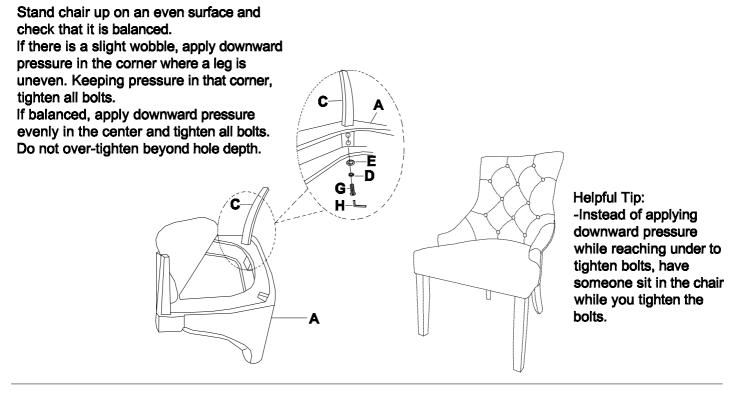

## **Cleaning & Care**

Treat surface with care. Surface is resistant to scratches but is not scratch resistant. Clean surfaces with a dry or damp soft cloth. Do not use abrasive cleaners. Hardware may loosen over time. Periodically check that all connections are tight.