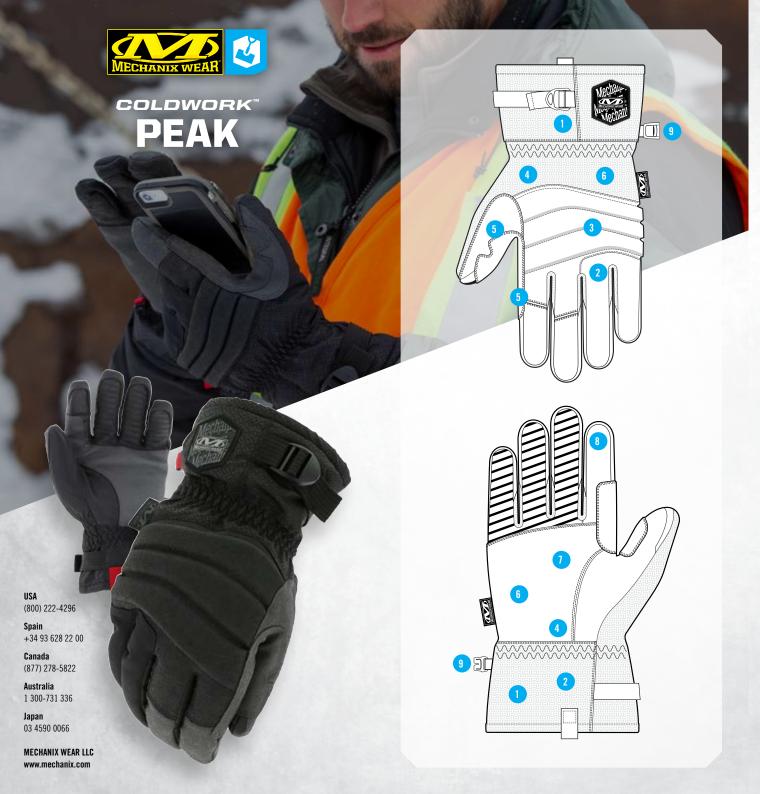

## **FEATURES**

- 1 Extended gauntlet cuff with adjustable ladder lock pull tab.
- 2 Water-repellent SoftShell outer.
- 3 5mm padded knuckle protection.
- 4 PrimaLoft® 100g Gold performance insulation.
- 5 Rugged Armortex® thumb saddle reinforcement and fingertip reinforcement.
- 6 Waterproof barrier keeps your hands dry and warm in rain, sleet or snow.
- Rugged Armortex® palm resists water and maintains grip.
- 8 Touchscreen capable index finger keeps you connected in cold conditions.
- Removable spring clip keeps your gloves organized for easy storage.