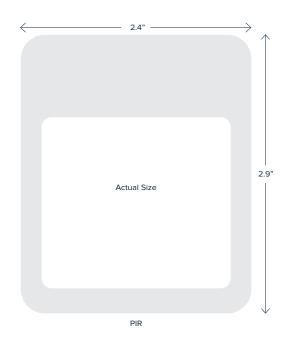

Regulatory Approvals Pending

Power Supply Current 22uA (no alarm) GHz

White Light Immunity 6500 lux

InstallationMB-100 bracketSensor Dimension (w x h x d) $2.4" \times 2.9" \times 1.7"$ 

Pet Immunity 60 lbs