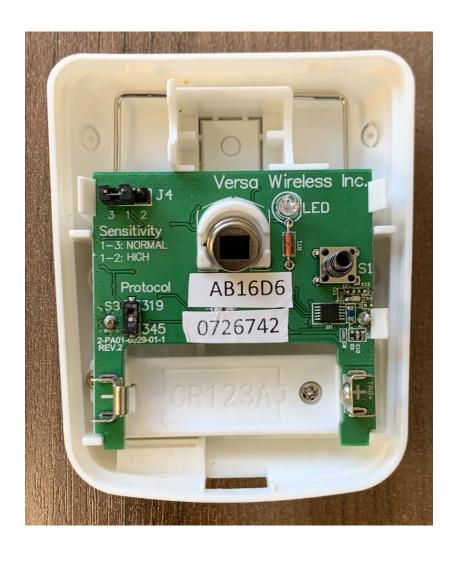

#### **Specifications**

Battery 1 CR123 lithium battery (replacable)

Battery Life 3+ years (typical)

Ir Sensor Dual elements

**Sensitivity** Selectable: 2-event or 3-event

**Events Detection** HighBar™ false alarm rejection processor

Housing Material High-impact ABS

**Rf Immunity** 20 V/m, 10-1000 MHz; 10 V/m, 1-2

TamperSealed dome contactOperating Temperature $-40^{\circ}\text{F} (-40^{\circ}\text{C}) - 131^{\circ}\text{F} (55^{\circ}\text{C})$ 