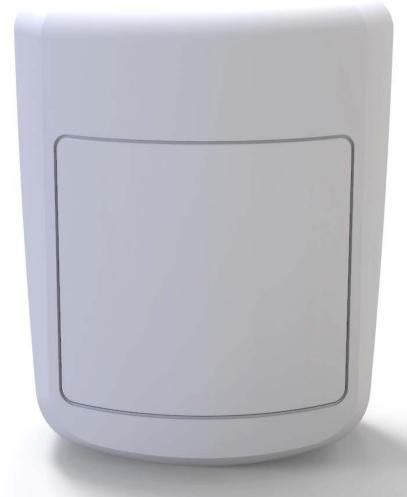

## Versa Mini PIR Dual

PIR Motion Sensor 844.20.VERSA VERSAWIRELESS.COM

HONEYWELL

2GIG

**QOLSYS | INTERLOGIX** 

The Versa PIR Dual is a motion sensor designed to detect both movement and temperature changes for all major wireless security systems, sending an encrypted signal out when a variation is detected.

# Stylish Security

Perfect For Front Doors, Window Frames, Walking Paths & More!

Works With All Major Wireless Security Systems!