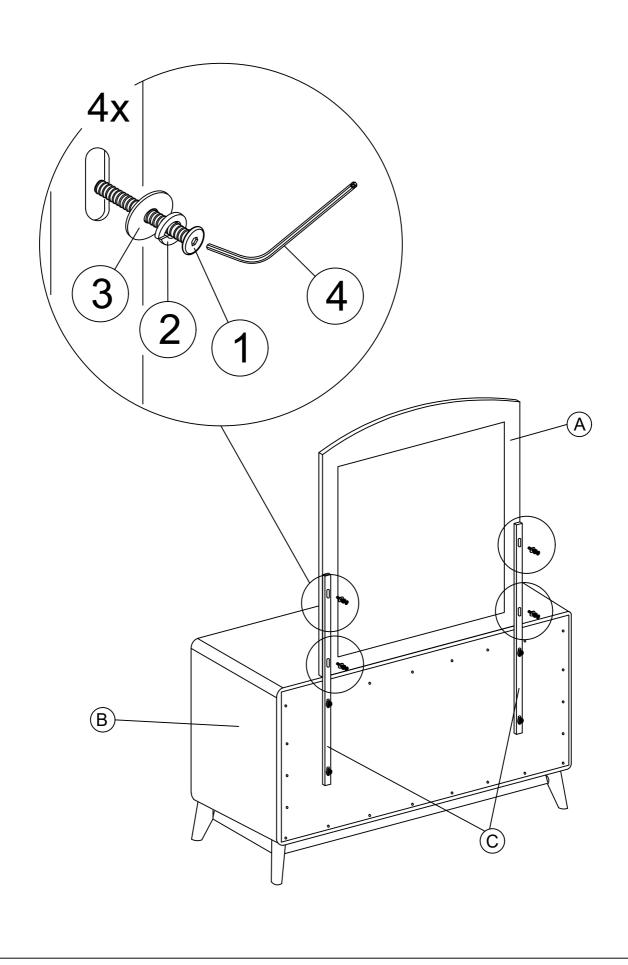

| HARDWARE LIST |                       |        |       |  |
|---------------|-----------------------|--------|-------|--|
| NO            | DESCRIPTION           | SKETCH | QTY   |  |
| 1             | BOLT<br>1/4" X 1 5/8" | @      | 8 PCS |  |
| 2             | SPRING WASHER<br>1/4" |        | 8 PCS |  |
| 3             | FLAT WASHER<br>1/4"   |        | 8 PCS |  |
| 4             | ALLEN KEY             |        | 1 PC  |  |

STEP 1 : Assemble the Mirror Support (C) to the Dresser (B) by using allen key (4) and the hardware Bolt 1/4" x 1 5/8" (1), Spring washer (2) & Flat washer (3). 4x **B** 

STEP 2 : Assemble the Mirror (A) to the Mirror Support (C) by using allen key (4) and the hardware Bolt 1/4" x 1 5/8" (1), Spring washer (2) & Flat washer (3).