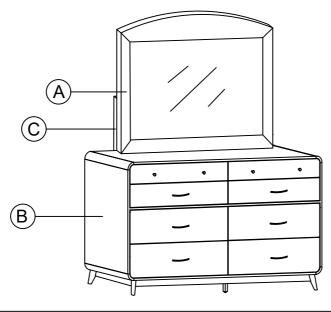

| PARTS LIST |                   |        |       |  |
|------------|-------------------|--------|-------|--|
| NO         | DESCRIPTION       | SKETCH | QTY   |  |
| А          | MIRROR            |        | 1 PC  |  |
| В          | DRESSER           | 1 1 1  | 1 PC  |  |
| С          | MIRROR<br>SUPPORT |        | 2 PCS |  |