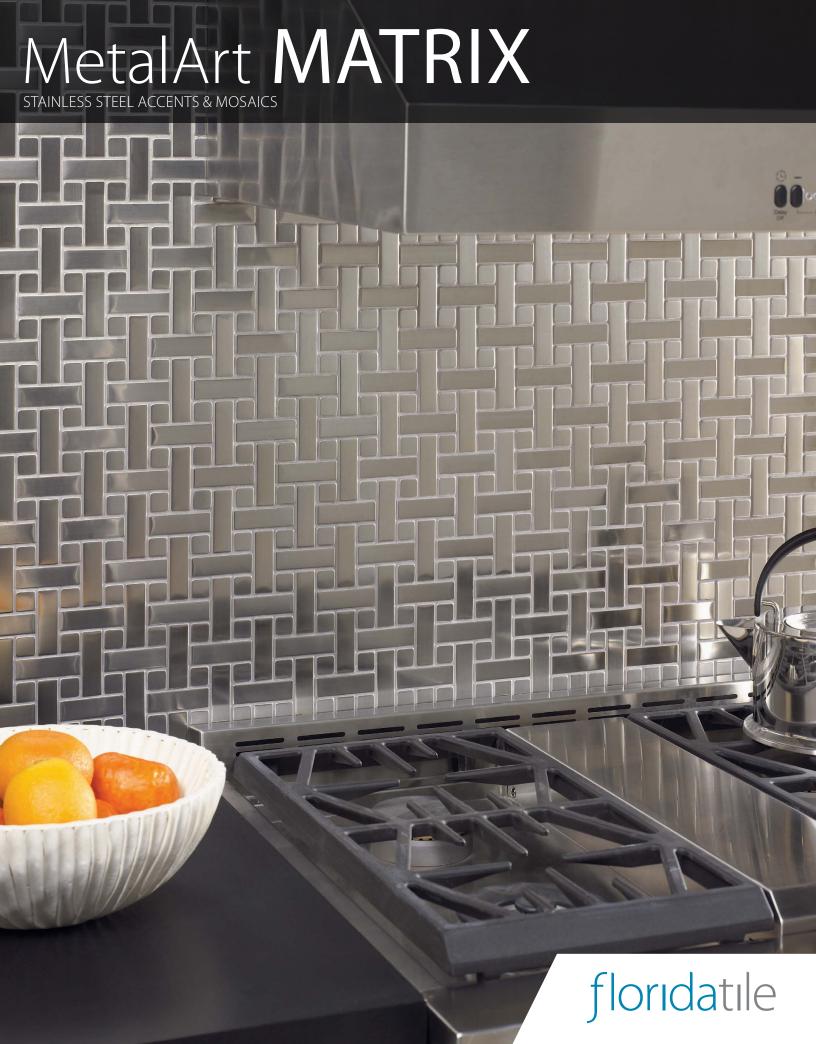

## MetalArt MATRIX



shown on front: MT110/M12BW Stainless Basketweave Mosaic

## **ACCENTS**





MT110/3x6 Stainless 3x6 Rectangle



MT110/4x4 Stainless 4x4 Square

## MOSAICS



MT110/M12OCT Stainless Octagon & Dots



MT110/M2x2 Stainless Medium Square



MT110/M1/2x4 Stainless Edger/Thin Brick



MT110/M12HEX Stainless Small Hexagon



MT110/M1x2 Stainless Brick



MT110/M12PAR Stainless Parquet



MT110/M12BW Stainless Basketweave

| Technical Data |               |
|----------------|---------------|
| Edge           | Wrapped Metal |
| Thickness      | 8mm           |

| Color Variation |                                                                                          |  |
|-----------------|--------------------------------------------------------------------------------