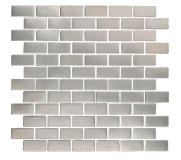

## MetalArt MATRIX

shown on front: MT110/M12BW Stainless Basketweave Mosaic

MT110/M12BW Stainless Basketweave

| Technical Data |               |
|----------------|---------------|
| Edge           | Wrapped Metal |
| Thickness      | 8mm           |

| Color Variation |                                                                                          |  |
|-----------------|------------------------------------------------------------------------------------------|--|
|                 | V1 Uniform Appearance Differences among pieces from the same production run are minimal. |  |