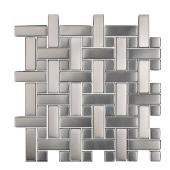

## MOSAICS

MT110/M12OCT Stainless Octagon & Dots

MT110/M2x2 Stainless Medium Square

MT110/M1/2x4 Stainless Edger/Thin Brick

MT110/M12HEX Stainless Small Hexagon

MT110/M1x2 Stainless Brick

MT110/M12PAR Stainless Parquet