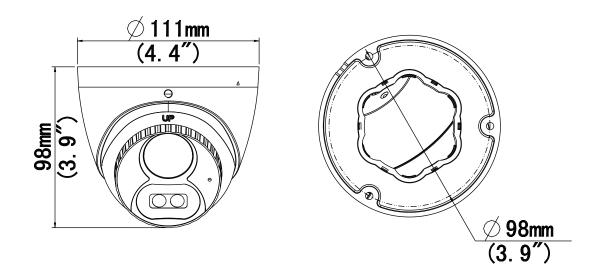

|
| OSD                      | Yes                                                             |
| Language                 | Eng/Chin1/Chin2/Pycc/espa/Fran/POL/ITAL/PORT/Japan/Korean/E^^HN |
| Day/Night                | Ext /AUTO /Color/MONO                                           |
| Power Input              | DC12V± 1V                                                       |
| Power Dissipation        | 300mA                                                           |
| Transmission<br>distance | 75-5 300M                                                       |
| Operation<br>Temperature | Temperature -45°C $\sim$ +55°C,Humidity less than 85%RH         |
| Dimension                | 32*32/38*38*1.6(H)                                              |

#### Dimensions



## 

#### Warranty

All Illumivue products come with a 3-year limited liability warranty. This warranty includes parts and labor repairs on all components found to be defective in material or workmanship under normal conditions of use. This warranty shall not apply to products which have been abused, modified, or disassembled. Warranty items only by authorized resellers. Warranty not eligible for products purchased through non-authorized online sellers.

A product that fails under conditions other than those covered will be repaired at the current price of parts and labor in effect at the time of repair. Such repairs are warranted for 90 days from the date of reshipment to the buyer. If the unit is delivered by mail, customers agree to insure the unit or assume the risk of loss or damage