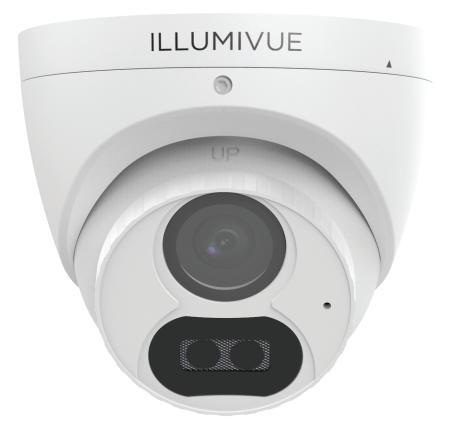

### 2MP TVI Turret IR Light Camera

#### TVI2T-NC.2

#### Specifications

| Camera                   | TVI2T-NC.2                                                      |
|--------------------------|-----------------------------------------------------------------|
| Lens                     | 2.8mm                                                           |
| Active Pixel             | 1920*1080                                                       |
| SYNC.                    | Internal                                                        |
| Resolution               | 1080P                                                           |
| IR led                   | 2pcs Array IR LED                                               |
| VIDEO.OUT                | A/C/T/CVBS                                                      |
| Minimum<br>Illumination  | 0.005Lux(F1.2)                                                  |
| S/N Ratio                | 48dB(min)(AGC closed)                                           |
| DWDR                     | CLOSE/OPEN                                                      |
| 3DNR                     | AUTO/MANUAL(0-10)                                               |
| AWB                      | GRAY WORLD/PRO/MWB                                              |
| EXPOSURE MODE            | GLOBAL/BLC                                                      |
| OSD                      | Yes                                                             |
| Language                 | Eng/Chin1/Chin2/Pycc/espa/Fran/POL/ITAL/PORT/Japan/Korean/E^^HN |
| Day/Night                | Ext /AUTO /Color/MONO                                           |
| Power Input              | DC12V± 1V                                                       |
| Power Dissipation        | 300mA                                                           |
| Transmission<br>distance | 75-5 300M                                                       |
| Operation<br>Temperature | Temperature -45°C $\sim$ +55°C,Humidity less than 85%RH         |
| Dimension                | 32*32/38*38*1.6(H)                                              |