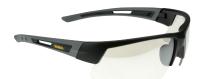

## DPG100 CROSSCUT® PROTECTIVE EYEWEAR

The DEWALT DPG100 Crosscut® protective eyewear offers safety and comfort for various work environments. Designed with wide wrap lenses, it provides excellent sight lines and comprehensive side protection. The soft rubber nosepiece and comfort fit temples ensure a secure, non-slip fit, making them ideal for extended wear. The lenses are made from impact-resistant polycarbonate, meeting Z87.1+ standards for high-impact protection and offering 99.9% UV protection.

## **BLACK FRAME**

| Item     | Lens  |
|----------|-------|
| DPG100-1 | Clear |
| DPG100-2 | Smoke |
| DPG100-9 | 1/0   |

## TRANSLUCENT FRAME

| Item      | Lens  |
|-----------|-------|
| DPG100T-1 | Clear |
| DPG100T-2 | Smoke |

▲ WARNING: Cancer and reproductive harm - www.P65warnings.ca.gov

DPG100-SSH\_Rev02 061124