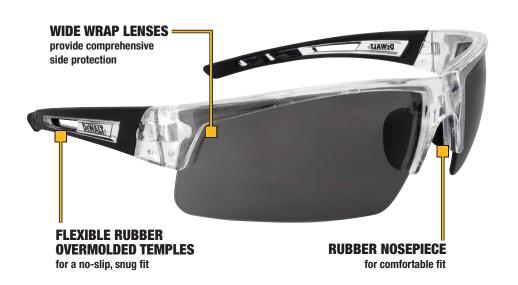

## DPG100 CROSSCUT® PROTECTIVE EYEWEAR

The DEWALT DPG100 Crosscut® protective eyewear offers safety and comfort for various work environments. Designed with wide wrap lenses, it provides excellent sight lines and comprehensive side protection. The soft rubber nosepiece and comfort fit temples ensure a secure, non-slip fit, making them ideal for extended wear. The lenses are made from impact-resistant polycarbonate, meeting Z87.1+ standards for high-impact protection and offering 99.9% UV protection.

Flexible rubber temples ensure a snug fit and all day comfort.

Soft rubber nosepiece ensures a secure no-slip grip.