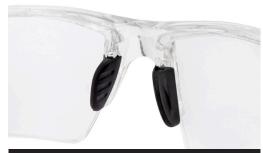

Flexible rubber temples ensure a snug fit and all day comfort.

Soft rubber nosepiece ensures a secure no-slip grip.