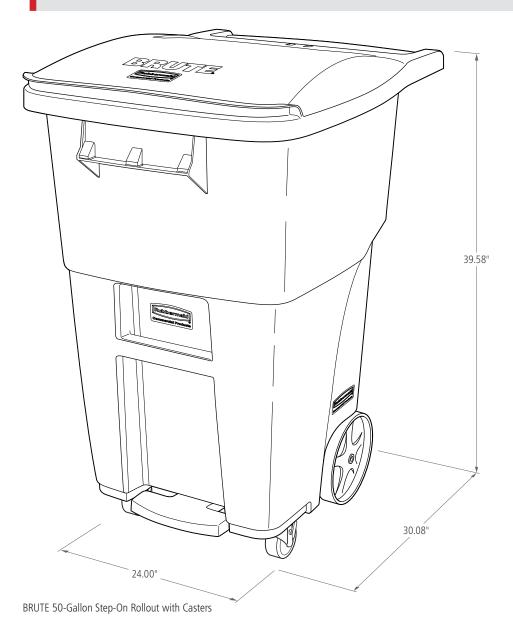

## **BRUTE STEP-ON ROLLOUT WITH CASTERS**

| SKU #   | DESCRIPTION                            | COLOR | CAPACITY | LENGTH | WIDTH | HEIGHT | WEIGHT | PACK SIZE |
|---------|----------------------------------------|-------|----------|--------|-------|--------|--------|-----------|
|         |                                        |       | GAL      | IN     | IN    | IN     | LB     |           |
| 1971950 | BRUTE 32G STEP-ON ROLLOUT WITH CASTERS | GRAY  | 32G      | 28.56  | 20.62 | 37.16  | 22.20  | 1         |
| 1971952 | BRUTE 32G STEP-ON ROLLOUT WITH CASTERS | BLUE  | 32G      | 28.56  | 20.62 | 37.16  | 22.20  | 1         |
| 1971962 | BRUTE 50G STEP-ON ROLLOUT WITH CASTERS | GRAY  | 50G      | 30.08  | 24.00 | 39.58  | 30.00  | 1         |
| 1971964 | BRUTE 50G STEP-ON ROLLOUT WITH CASTERS | BLUE  | 50G      | 30.08  | 24.00 | 39.58  | 30.00  | 1         |
| 1971974 | BRUTE 65G STEP-ON ROLLOUT WITH CASTERS | GRAY  | 65G      | 32.33  | 25.33 | 44.74  | 37.00  | 1         |
| 1971976 | BRUTE 65G STEP-ON ROLLOUT WITH CASTERS | BLUE  | 65G      | 32.33  | 25.33 | 44.74  | 37.00  | 1         |
| 1971997 | BRUTE 95G STEP-ON ROLLOUT WITH CASTERS | GRAY  | 95G      | 37.15  | 28.60 | 46.02  | 46.00  | 1         |
| 1971999 | BRUTE 95G STEP-ON ROLLOUT WITH CASTERS | BLUE  | 95G      | 37.15  | 28.60 | 46.02  | 46.00  | 1         |