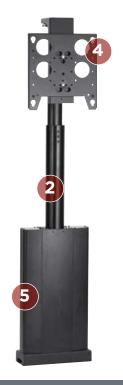

## **FEATURES**

AUTODRIVE™ SYSTEM Ultra fast and quiet travel at more than 2" (51 mm) per second with preset viewing position.

**TELESCOPING DESIGN** Collapses to a stored height of 31" (790 mm) with approximately 40" (101.6 cm) of travel.

MULTIPLE CONTROL OPTIONS Control options include: serial communication, dry contact control and IR remote (included).

CLICKCONNECT LATCHING Hear an audible click when the screen engages with the mount. Easy to connect/disconnect no tools needed!

**CABLE MANAGEMENT** Unique cable management system allows cables to move freely with the lift.