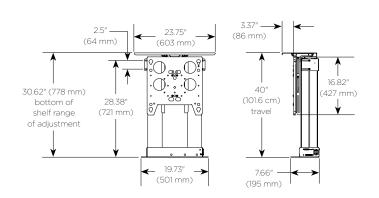

## **SPECIFICATIONS**

| Extension       | 31 - 71" (79 - 180 cm) |
|-----------------|------------------------|
| Weight Capacity | 190 lbs (86.2 kg)      |
| Color           | Black                  |

## TECHNICAL DRAWINGS