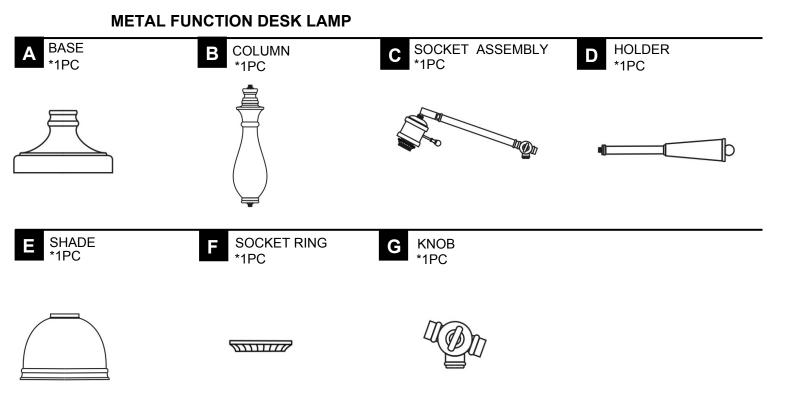

This page lists all the contents included in the box. Please take the time to identify the hardware as well as the individual components to this product. As you unpack and prepare for assembly, place the contents on a carpeted or padded area to protect them from damage.