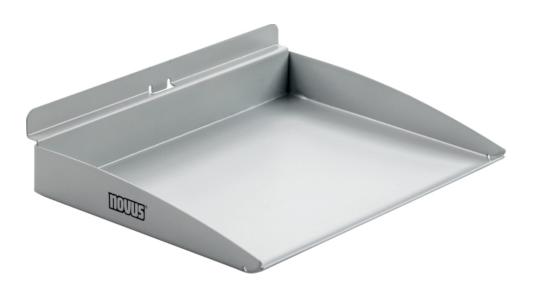

## Novus Penda Multi-Purpose Box

The Novus Penda Multi-Purpose Tray keeps notepads, sticky notes, and other small items organized and within reach. It features metal construction for durability and a clean, modern look.