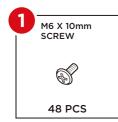

#### **HARDWARE**

# PRODUCT ASSEMBLY

Attach two part B brackets to one part A side panel with twelve part 1 screws, and secure with twelve part 2 wingnuts.

Repeat to assemble the other end.

# PRODUCT ASSEMBLY

2

Attach one part A side panel to two part B bracket assemblies with twelve part 1 screws, and secure with twelve part 2 wingnuts.

Repeat to assemble the other end.

Secure the brackets with four part 3 ground stakes, one stake per bracket.