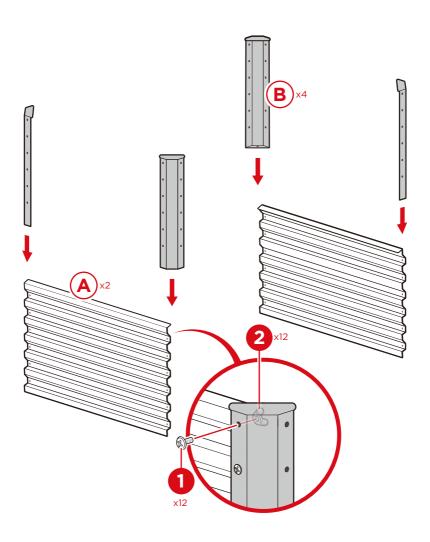

# PRODUCT ASSEMBLY

Attach two part B brackets to one part A side panel with twelve part 1 screws, and secure with twelve part 2 wingnuts.

Repeat to assemble the other end.