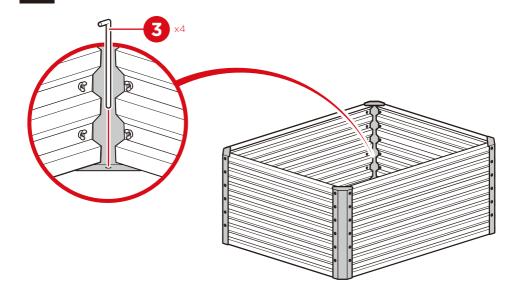

# PRODUCT ASSEMBLY

2

Attach one part A side panel to two part B bracket assemblies with twelve part 1 screws, and secure with twelve part 2 wingnuts.

Repeat to assemble the other end.

Secure the brackets with four part 3 ground stakes, one stake per bracket.