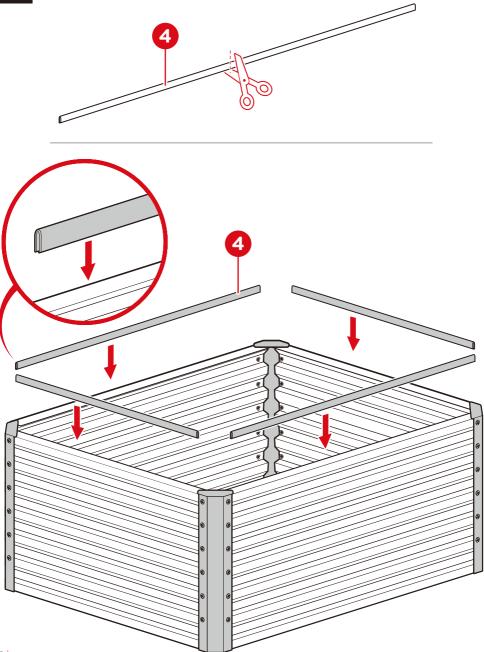

# PRODUCT ASSEMBLY

Cut the part 4 rubber bumper into four pieces equal to the length/width of the garden bed, then place them on the top edges.

Earn points while you shop. Join today!