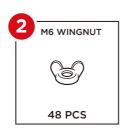

#### **HARDWARE**

# PRODUCT ASSEMBLY

Attach two part B brackets to one part A side panel with twelve part 1 screws, and secure with twelve part 2 wingnuts.

Repeat to assemble the other end.

# PRODUCT ASSEMBLY

2

Attach one part A side panel to two part B bracket assemblies with twelve part 1 screws, and secure with twelve part 2 wingnuts.

Repeat to assemble the other end.

Secure the brackets with four part 3 ground stakes, one stake per bracket.