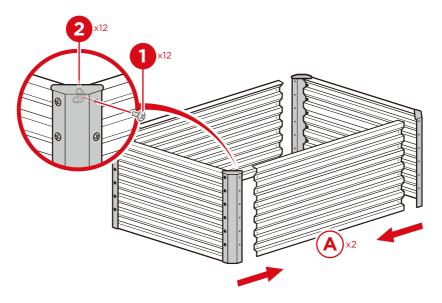

# PRODUCT ASSEMBLY

Attach two part B brackets to one part A side panel with twelve part 1 screws, and secure with twelve part 2 wingnuts.

Repeat to assemble the other end.