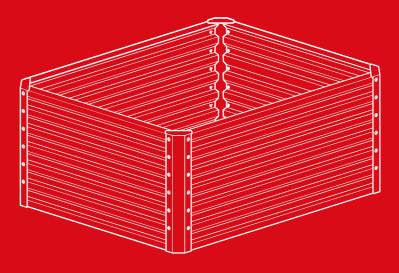

### **PARTS**

# PRODUCT ASSEMBLY

Attach two part B brackets to one part A side panel with twelve part 1 screws, and secure with twelve part 2 wingnuts.

Repeat to assemble the other end.

# PRODUCT ASSEMBLY

2

Attach one part A side panel to two part B bracket assemblies with twelve part 1 screws, and secure with twelve part 2 wingnuts.

Repeat to assemble the other end.

Secure the brackets with four part 3 ground stakes, one stake per bracket.

# PRODUCT ASSEMBLY

Cut the part 4 rubber bumper into four pieces equal to the length/width of the garden bed, then place them on the top edges.

Earn points while you shop. Join today!