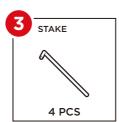

#### **HARDWARE**

# PRODUCT ASSEMBLY

2

Attach one part A side panel to two part B bracket assemblies with twelve part 1 screws, and secure with twelve part 2 wingnuts.

Repeat to assemble the other end.

Secure the brackets with four part 3 ground stakes, one stake per bracket.