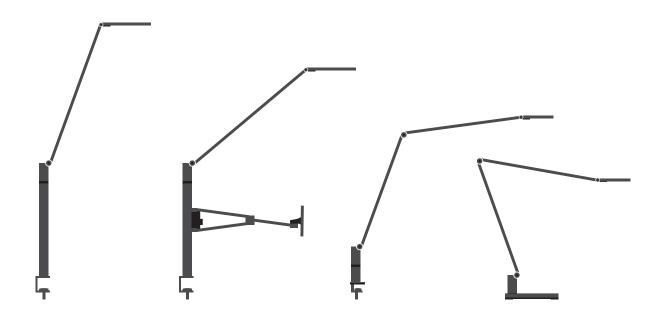

#### An overview of the options

Attenzia task
Dimmable 7 x 7 LED desk light with aluminum arm. Available in black, white and silver.

**Attenzia complete**Dimmable 9 x 12 LED workspace light.

Safely mounted on the table with the Attenzia clamp (available in two clamp lengths).

#### **Mounting Options**

| Mounting Options                                                                                              |                      |                       |              |              |              |  |
|---------------------------------------------------------------------------------------------------------------|----------------------|-----------------------|--------------|--------------|--------------|--|
| Description                                                                                                   | For Attenzia<br>task | For Attenzia complete | White        | Black        | Silver       |  |
| Attenzia clamp 1 For edge mounting on desktops- 10-50 mm clamp length                                         | •                    |                       | 798+0011+000 | 798+0018+000 | 798+0019+000 |  |
| Attenzia clamp 2 For edge mounting on thicker desktops- 45-85 mm clamp length                                 | •                    |                       | 798+0021+000 | 798+0028+000 | 798+0029+000 |  |
| Attenzia base plate Stable base for the desk- 200 mm(l) x 175 mm(w) x 19 mm(h)                                | •                    | •                     | 798+0031+000 | 798+0038+000 | 798+0039+000 |  |
| Attenzia bushing Insert sleeve for invisible cable management- 5-45 mm thickness   35 mm diameter             | •                    | •                     |              | 798+0008+000 |              |  |
| Attenzia system rail mount<br>Simple attachment to horizontal railing systems-<br>35 mm diameter   13 mm bolt | •                    | •                     |              |              | 798+0006+000 |  |
| Attenzia cable port plastic For Attenzia on TSS- 80 mm grommets with 16 mm bolts adaptor                      | •                    | •                     | 796+0421+002 | 796+0428+002 |              |  |
| Slatwall Adapter- For Attenzia lights                                                                         | •                    | •                     | 798+0071+000 | 798+0078+000 | 798+0079+000 |  |
| MY base C- 350 mm column with 14-40 mm clamp                                                                  |                      | •                     |              |              | 911+0019+000 |  |
| MY base C1- 350 mm column with 13-25 mm clamp                                                                 |                      | •                     |              |              | 911+0029+000 |  |
| MY base D- 350 mm column with drilling screw                                                                  |                      | •                     |              |              | 911+0049+000 |  |
| MY base G- 350 mm column with cable port                                                                      |                      | •                     |              |              | 911+0059+000 |  |
| MY base S- 350 mm column with system rail                                                                     |                      | •                     |              |              | 911+0069+000 |  |