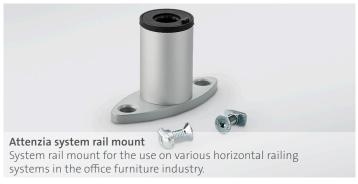

#### **Mounting Options**

| Mounting Options                                                                                              |                      |                       |              |              |              |  |
|---------------------------------------------------------------------------------------------------------------|----------------------|-----------------------|--------------|--------------|--------------|--|
| Description                                                                                                   | For Attenzia<br>task | For Attenzia complete | White        | Black        | Silver       |  |
| Attenzia clamp 1 For edge mounting on desktops- 10-50 mm clamp length                                         | •                    |                       | 798+0011+000 | 798+0018+000 | 798+0019+000 |  |
| Attenzia clamp 2 For edge mounting on thicker desktops- 45-85 mm clamp length                                 | •                    |                       | 798+0021+000 | 798+0028+000 | 798+0029+000 |  |
| Attenzia base plate Stable base for the desk- 200 mm(l) x 175 mm(w) x 19 mm(h)                                | •                    | •                     | 798+0031+000 | 798+0038+000 | 798+0039+000 |  |
| Attenzia bushing Insert sleeve for invisible cable management- 5-45 mm thickness   35 mm diameter             | •                    | •                     |              | 798+0008+000 |              |  |
| Attenzia system rail mount<br>Simple attachment to horizontal railing systems-<br>35 mm diameter   13 mm bolt | •                    | •                     |              |              | 798+0006+000 |  |
| Attenzia cable port plastic For Attenzia on TSS- 80 mm grommets with 16 mm bolts adaptor                      | •                    | •                     | 796+0421+002 | 796+0428+002 |              |  |
| Slatwall Adapter- For Attenzia lights                                                                         | •                    | •                     | 798+0071+000 | 798+0078+000 | 798+0079+000 |  |
| MY base C- 350 mm column with 14-40 mm clamp                                                                  |                      | •                     |              |              | 911+0019+000 |  |
| MY base C1- 350 mm column with 13-25 mm clamp                                                                 |                      | •                     |              |              | 911+0029+000 |  |
| MY base D- 350 mm column with drilling screw                                                                  |                      | •                     |              |              | 911+0049+000 |  |
| MY base G- 350 mm column with cable port                                                                      |                      | •                     |              |              | 911+0059+000 |  |
| MY base S- 350 mm column with system rail                                                                     |                      | •                     |              |              | 911+0069+000 |  |