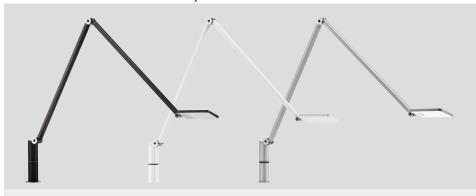

#### An overview of the options

Attenzia task
Dimmable 7 x 7 LED desk light with aluminum arm. Available in black, white and silver.

**Attenzia complete**Dimmable 9 x 12 LED workspace light.

Safely mounted on the table with the Attenzia clamp (available in two clamp lengths).

Flexible positioning thanks to continuously adjustable joints (Attenzia task).

Mobile positioning with the elegant Attenzia base.

The built in LED unit has a lifetime of more than 50,000 hours. It is infinitely dimmable and switches off automatically.