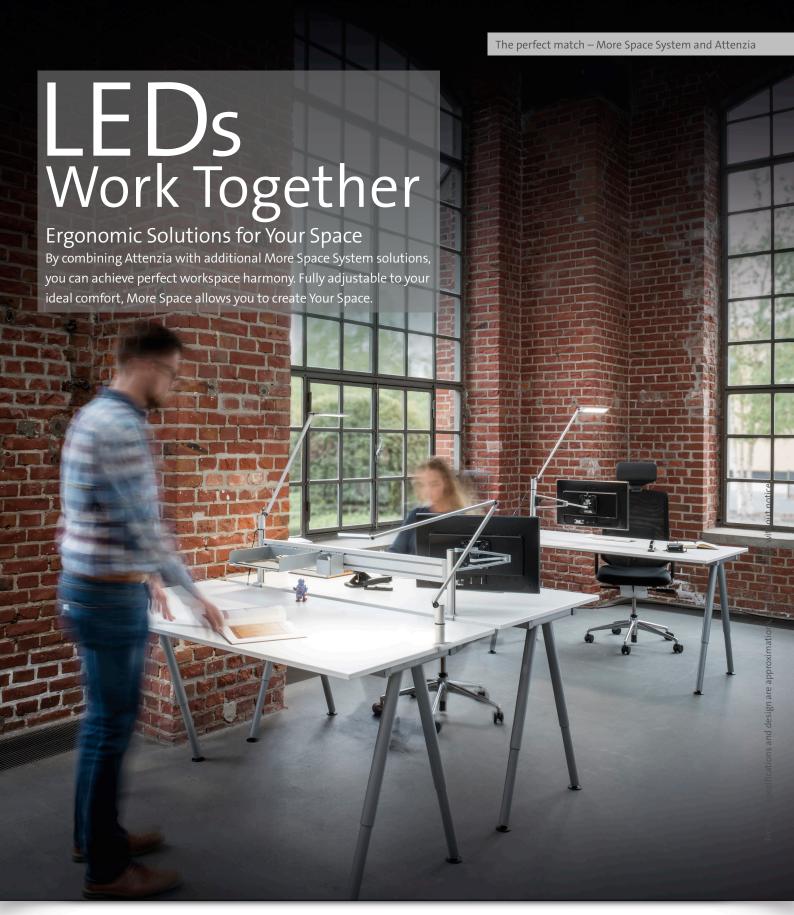

# LEDs DESIGN WORKSPACE

Attenzia directs light

Every design detail is focused on providing the best quality and brightness of light for your personal workspace. Attenzia offers an impressively thin rotating light head with easily adjustable joints. These high-quality aluminium arms ensure that the perfect beam of light illuminates exactly where you want.

# Attenzia task catches the eye

Attenzia LEDs generate a light you don't want to miss. The combination of high luminous flux, powerful illuminance, and authentic color rendering produce a perfect beam of light. Infinite dimming enables you to choose your individual brightness level. Each design detail is focused on the goal of creating the best possible light to illuminate Your Space.

# Attenzia lights the way

Wherever you want to focus, the rotating head and height-adjustable arm offers the flexibility to perfectly illuminate Your Space. Attenzia can be positioned securely on your desk using a variety of mounting options. In addition, internal cable routing always ensures a clean, organized appearance.