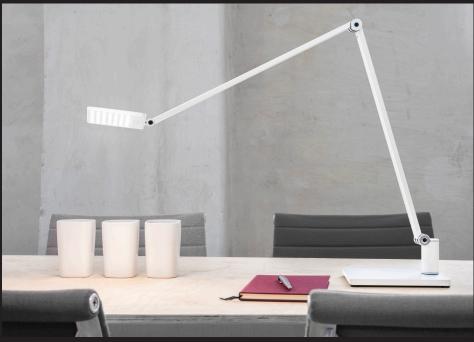

#### An overview of the options

Attenzia task
Dimmable 7 x 7 LED desk light with aluminum arm. Available in black, white and silver.

**Attenzia complete**Dimmable 9 x 12 LED workspace light.

Safely mounted on the table with the Attenzia clamp (available in two clamp lengths).

Flexible positioning thanks to continuously adjustable joints (Attenzia task).

Mobile positioning with the elegant Attenzia base.

The built in LED unit has a lifetime of more than 50,000 hours. It is infinitely dimmable and switches off automatically.