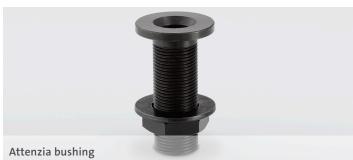

#### **Mounting Options**

| Mounting Options                                                                                              |                      |                       |              |              |              |  |
|---------------------------------------------------------------------------------------------------------------|----------------------|-----------------------|--------------|--------------|--------------|--|
| Description                                                                                                   | For Attenzia<br>task | For Attenzia complete | White        | Black        | Silver       |  |
| Attenzia clamp 1 For edge mounting on desktops- 10-50 mm clamp length                                         | •                    |                       | 798+0011+000 | 798+0018+000 | 798+0019+000 |  |
| Attenzia clamp 2 For edge mounting on thicker desktops- 45-85 mm clamp length                                 | •                    |                       | 798+0021+000 | 798+0028+000 | 798+0029+000 |  |
| Attenzia base plate Stable base for the desk- 200 mm(l) x 175 mm(w) x 19 mm(h)                                | •                    | •                     | 798+0031+000 | 798+0038+000 | 798+0039+000 |  |
| Attenzia bushing Insert sleeve for invisible cable management- 5-45 mm thickness   35 mm diameter             | •                    | •                     |              | 798+0008+000 |              |  |
| Attenzia system rail mount<br>Simple attachment to horizontal railing systems-<br>35 mm diameter   13 mm bolt | •                    | •                     |              |              | 798+0006+000 |  |
| Attenzia cable port plastic For Attenzia on TSS- 80 mm grommets with 16 mm bolts adaptor                      | •                    | •                     | 796+0421+002 | 796+0428+002 |              |  |
| Slatwall Adapter- For Attenzia lights                                                                         | •                    | •                     | 798+0071+000 | 798+0078+000 | 798+0079+000 |  |
| MY base C- 350 mm column with 14-40 mm clamp                                                                  |                      | •                     |              |              | 911+0019+000 |  |
| MY base C1- 350 mm column with 13-25 mm clamp                                                                 |                      | •                     |              |              | 911+0029+000 |  |
| MY base D- 350 mm column with drilling screw                                                                  |                      | •                     |              |              | 911+0049+000 |  |
| MY base G- 350 mm column with cable port                                                                      |                      | •                     |              |              | 911+0059+000 |  |
| MY base S- 350 mm column with system rail                                                                     |                      | •                     |              |              | 911+0069+000 |  |