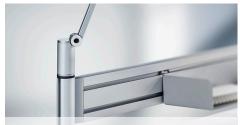

Flexible positioning thanks to continuously adjustable joints (Attenzia task).

Mobile positioning with the elegant Attenzia base.

The built in LED unit has a lifetime of more than 50,000 hours. It is infinitely dimmable and switches off automatically.

Simply attach the Attenzia to one of our MY columns.

Elegant insert sleeve for invisible cable management.

|                                                                                                                                                 | luminaire<br>luminous<br>flux | luminaire<br>light<br>efficiency | color<br>rendering index | white        | black        | silver       |
|-------------------------------------------------------------------------------------------------------------------------------------------------|-------------------------------|----------------------------------|--------------------------|--------------|--------------|--------------|
| Attenzia task                                                                                                                                   |                               |                                  |                          |              |              |              |
| Attenzia task, with clamp 1 7 x 7 LED desk light with slim-line 2-part aluminium support arm- with clamp 1                                      | 742 lm                        | 82,7 lm/W                        | 86                       | 740+1211+002 | 740+1218+002 | 740+1219+002 |
| Attenzia task, with base plate 7 x 7 LED desk light with slim-line 2-part aluminium support arm- with base plate                                | 742 lm                        | 82,7 lm/W                        | 86                       | 740+1291+002 | 740+1298+002 | 740+1299+002 |
| Attenzia task, without mount<br>7 x 7 LED desk light with slim-line 2-part<br>aluminium support arm- with 13 mm bolt                            | 742 lm                        | 82,7 lm/W                        | 86                       | 740+1201+002 | 740+1208+002 | 740+1209+002 |
| Attenzia task, for TSS columns 7 x 7 LED desk light with slim 2-piece aluminium support arm to be mounted on Novus TSS columns- with 16 mm bolt | 742 lm                        | 82.7 lm/W                        | 86                       |              |              | 740+1209+004 |