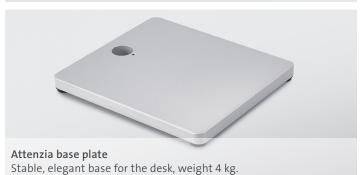

#### **Mounting Options**

| Mounting Options                                                                                              |                      |                       |              |              |              |  |
|---------------------------------------------------------------------------------------------------------------|----------------------|-----------------------|--------------|--------------|--------------|--|
| Description                                                                                                   | For Attenzia<br>task | For Attenzia complete | White        | Black        | Silver       |  |
| Attenzia clamp 1 For edge mounting on desktops- 10-50 mm clamp length                                         | •                    |                       | 798+0011+000 | 798+0018+000 | 798+0019+000 |  |
| Attenzia clamp 2 For edge mounting on thicker desktops- 45-85 mm clamp length                                 | •                    |                       | 798+0021+000 | 798+0028+000 | 798+0029+000 |  |
| Attenzia base plate Stable base for the desk- 200 mm(l) x 175 mm(w) x 19 mm(h)                                | •                    | •                     | 798+0031+000 | 798+0038+000 | 798+0039+000 |  |
| Attenzia bushing Insert sleeve for invisible cable management- 5-45 mm thickness   35 mm diameter             | •                    | •                     |              | 798+0008+000 |              |  |
| Attenzia system rail mount<br>Simple attachment to horizontal railing systems-<br>35 mm diameter   13 mm bolt | •                    | •                     |              |              | 798+0006+000 |  |
| Attenzia cable port plastic For Attenzia on TSS- 80 mm grommets with 16 mm bolts adaptor                      | •                    | •                     | 796+0421+002 | 796+0428+002 |              |  |
| Slatwall Adapter- For Attenzia lights                                                                         | •                    | •                     | 798+0071+000 | 798+0078+000 | 798+0079+000 |  |
| MY base C- 350 mm column with 14-40 mm clamp                                                                  |                      | •                     |              |              | 911+0019+000 |  |
| MY base C1- 350 mm column with 13-25 mm clamp                                                                 |                      | •                     |              |              | 911+0029+000 |  |
| MY base D- 350 mm column with drilling screw                                                                  |                      | •                     |              |              | 911+0049+000 |  |
| MY base G- 350 mm column with cable port                                                                      |                      | •                     |              |              | 911+0059+000 |  |
| MY base S- 350 mm column with system rail                                                                     |                      | •                     |              |              | 911+0069+000 |  |