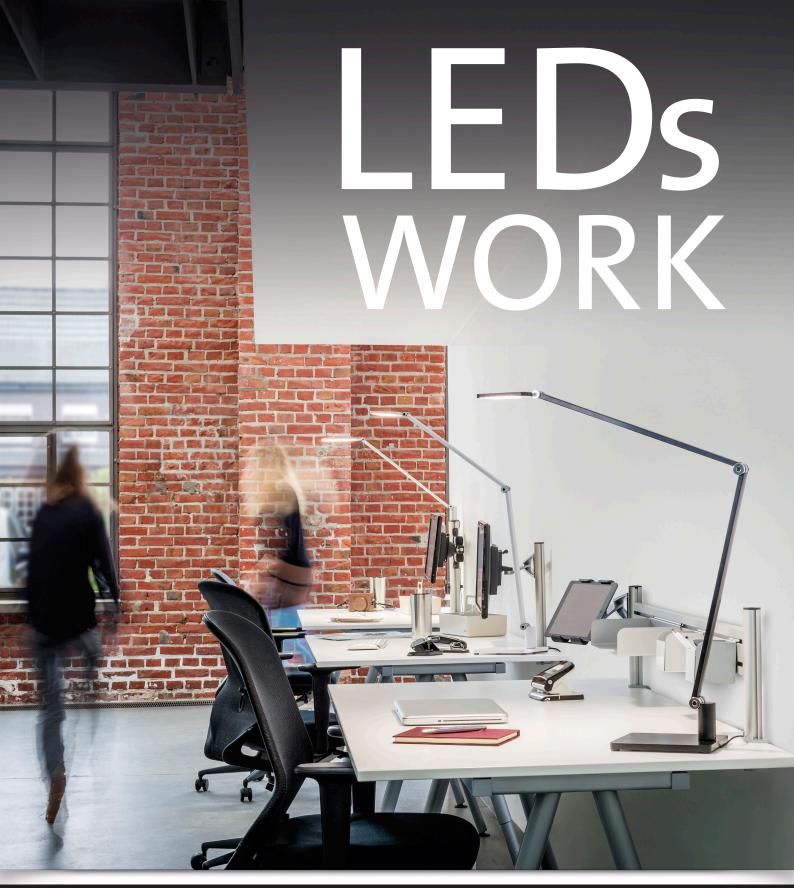

# LEDs DESIGN WORKSPACE

Attenzia directs light

Every design detail is focused on providing the best quality and brightness of light for your personal workspace. Attenzia offers an impressively thin rotating light head with easily adjustable joints. These high-quality aluminium arms ensure that the perfect beam of light illuminates exactly where you want.

# Attenzia task catches the eye

Attenzia LEDs generate a light you don't want to miss. The combination of high luminous flux, powerful illuminance, and authentic color rendering produce a perfect beam of light. Infinite dimming enables you to choose your individual brightness level. Each design detail is focused on the goal of creating the best possible light to illuminate Your Space.

# Attenzia lights the way

Wherever you want to focus, the rotating head and height-adjustable arm offers the flexibility to perfectly illuminate Your Space. Attenzia can be positioned securely on your desk using a variety of mounting options. In addition, internal cable routing always ensures a clean, organized appearance.