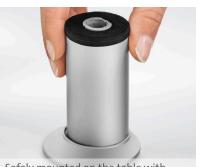

#### An overview of the options

Attenzia task
Dimmable 7 x 7 LED desk light with aluminum arm. Available in black, white and silver.

**Attenzia complete**Dimmable 9 x 12 LED workspace light.

Safely mounted on the table with the Attenzia clamp (available in two clamp lengths).

#### **Mounting Options**

| Mounting Options                                                                                              |                      |                       |              |              |              |  |
|---------------------------------------------------------------------------------------------------------------|----------------------|-----------------------|--------------|--------------|--------------|--|
| Description                                                                                                   | For Attenzia<br>task | For Attenzia complete | White        | Black        | Silver       |  |
| Attenzia clamp 1 For edge mounting on desktops- 10-50 mm clamp length                                         | •                    |                       | 798+0011+000 | 798+0018+000 | 798+0019+000 |  |
| Attenzia clamp 2 For edge mounting on thicker desktops- 45-85 mm clamp length                                 | •                    |                       | 798+0021+000 | 798+0028+000 | 798+0029+000 |  |
| Attenzia base plate Stable base for the desk- 200 mm(l) x 175 mm(w) x 19 mm(h)                                | •                    | •                     | 798+0031+000 | 798+0038+000 | 798+0039+000 |  |
| Attenzia bushing Insert sleeve for invisible cable management- 5-45 mm thickness   35 mm diameter             | •                    | •                     |              | 798+0008+000 |              |  |
| Attenzia system rail mount<br>Simple attachment to horizontal railing systems-<br>35 mm diameter   13 mm bolt | •                    | •                     |              |              | 798+0006+000 |  |
| Attenzia cable port plastic For Attenzia on TSS- 80 mm grommets with 16 mm bolts adaptor                      | •                    | •                     | 796+0421+002 | 796+0428+002 |              |  |
| Slatwall Adapter- For Attenzia lights                                                                         | •                    | •                     | 798+0071+000 | 798+0078+000 | 798+0079+000 |  |
| MY base C- 350 mm column with 14-40 mm clamp                                                                  |                      | •                     |              |              | 911+0019+000 |  |
| MY base C1- 350 mm column with 13-25 mm clamp                                                                 |                      | •                     |              |              | 911+0029+000 |  |
| MY base D- 350 mm column with drilling screw                                                                  |                      | •                     |              |              | 911+0049+000 |  |
| MY base G- 350 mm column with cable port                                                                      |                      | •                     |              |              | 911+0059+000 |  |
| MY base S- 350 mm column with system rail                                                                     |                      | •                     |              |              | 911+0069+000 |  |