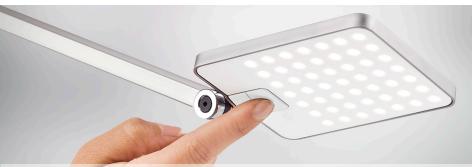

# Attenzia task catches the eye

Attenzia LEDs generate a light you don't want to miss. The combination of high luminous flux, powerful illuminance, and authentic color rendering produce a perfect beam of light. Infinite dimming enables you to choose your individual brightness level. Each design detail is focused on the goal of creating the best possible light to illuminate Your Space.

# LEDs DESIGN WORKSPACE

Attenzia directs light

Every design detail is focused on providing the best quality and brightness of light for your personal workspace. Attenzia offers an impressively thin rotating light head with easily adjustable joints. These high-quality aluminium arms ensure that the perfect beam of light illuminates exactly where you want.