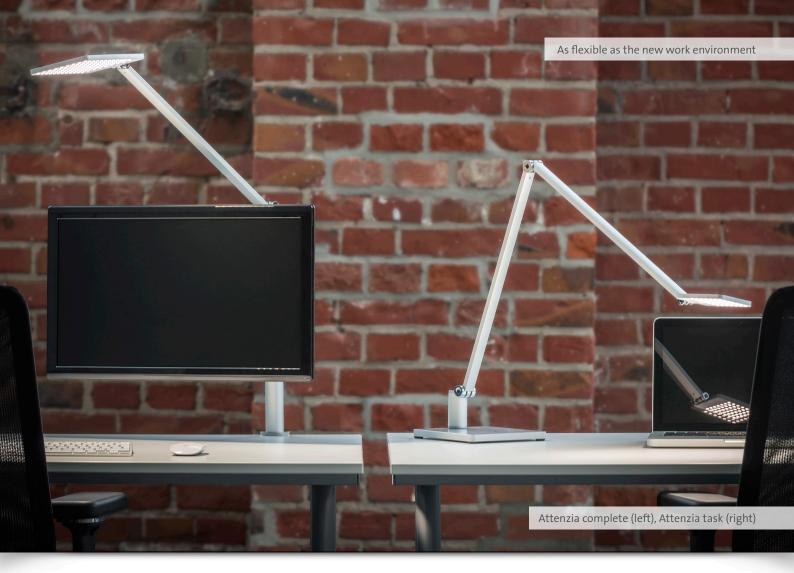

# LEDs DESIGN WORKSPACE

Attenzia directs light

Every design detail is focused on providing the best quality and brightness of light for your personal workspace. Attenzia offers an impressively thin rotating light head with easily adjustable joints. These high-quality aluminium arms ensure that the perfect beam of light illuminates exactly where you want.

# Attenzia lights the way

Wherever you want to focus, the rotating head and height-adjustable arm offers the flexibility to perfectly illuminate Your Space. Attenzia can be positioned securely on your desk using a variety of mounting options. In addition, internal cable routing always ensures a clean, organized appearance.

#### An overview of the options

Attenzia task
Dimmable 7 x 7 LED desk light with aluminum arm. Available in black, white and silver.

**Attenzia complete**Dimmable 9 x 12 LED workspace light.

Safely mounted on the table with the Attenzia clamp (available in two clamp lengths).