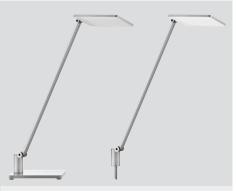

# LEDs DESIGN WORKSPACE

Attenzia directs light

Every design detail is focused on providing the best quality and brightness of light for your personal workspace. Attenzia offers an impressively thin rotating light head with easily adjustable joints. These high-quality aluminium arms ensure that the perfect beam of light illuminates exactly where you want.

# Attenzia lights the way

Wherever you want to focus, the rotating head and height-adjustable arm offers the flexibility to perfectly illuminate Your Space. Attenzia can be positioned securely on your desk using a variety of mounting options. In addition, internal cable routing always ensures a clean, organized appearance.

#### An overview of the options

Attenzia task
Dimmable 7 x 7 LED desk light with aluminum arm. Available in black, white and silver.

**Attenzia complete**Dimmable 9 x 12 LED workspace light.

Safely mounted on the table with the Attenzia clamp (available in two clamp lengths).