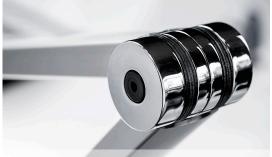

Flexible positioning thanks to continuously adjustable joints (Attenzia task).

Mobile positioning with the elegant Attenzia base.

The built in LED unit has a lifetime of more than 50,000 hours. It is infinitely dimmable and switches off automatically.

#### **Mounting Options**

| Mounting Options                                                                                              |                      |                       |              |              |              |  |
|---------------------------------------------------------------------------------------------------------------|----------------------|-----------------------|--------------|--------------|--------------|--|
| Description                                                                                                   | For Attenzia<br>task | For Attenzia complete | White        | Black        | Silver       |  |
| Attenzia clamp 1 For edge mounting on desktops- 10-50 mm clamp length                                         | •                    |                       | 798+0011+000 | 798+0018+000 | 798+0019+000 |  |
| Attenzia clamp 2 For edge mounting on thicker desktops- 45-85 mm clamp length                                 | •                    |                       | 798+0021+000 | 798+0028+000 | 798+0029+000 |  |
| Attenzia base plate Stable base for the desk- 200 mm(l) x 175 mm(w) x 19 mm(h)                                | •                    | •                     | 798+0031+000 | 798+0038+000 | 798+0039+000 |  |
| Attenzia bushing Insert sleeve for invisible cable management- 5-45 mm thickness   35 mm diameter             | •                    | •                     |              | 798+0008+000 |              |  |
| Attenzia system rail mount<br>Simple attachment to horizontal railing systems-<br>35 mm diameter   13 mm bolt | •                    | •                     |              |              | 798+0006+000 |  |
| Attenzia cable port plastic For Attenzia on TSS- 80 mm grommets with 16 mm bolts adaptor                      | •                    | •                     | 796+0421+002 | 796+0428+002 |              |  |
| Slatwall Adapter- For Attenzia lights                                                                         | •                    | •                     | 798+0071+000 | 798+0078+000 | 798+0079+000 |  |
| MY base C- 350 mm column with 14-40 mm clamp                                                                  |                      | •                     |              |              | 911+0019+000 |  |
| MY base C1- 350 mm column with 13-25 mm clamp                                                                 |                      | •                     |              |              | 911+0029+000 |  |
| MY base D- 350 mm column with drilling screw                                                                  |                      | •                     |              |              | 911+0049+000 |  |
| MY base G- 350 mm column with cable port                                                                      |                      | •                     |              |              | 911+0059+000 |  |
| MY base S- 350 mm column with system rail                                                                     |                      | •                     |              |              | 911+0069+000 |  |