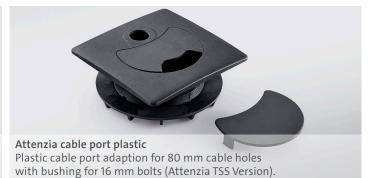

#### **Mounting Options**

| Mounting Options                                                                                              |                      |                       |              |              |              |  |
|---------------------------------------------------------------------------------------------------------------|----------------------|-----------------------|--------------|--------------|--------------|--|
| Description                                                                                                   | For Attenzia<br>task | For Attenzia complete | White        | Black        | Silver       |  |
| Attenzia clamp 1 For edge mounting on desktops- 10-50 mm clamp length                                         | •                    |                       | 798+0011+000 | 798+0018+000 | 798+0019+000 |  |
| Attenzia clamp 2 For edge mounting on thicker desktops- 45-85 mm clamp length                                 | •                    |                       | 798+0021+000 | 798+0028+000 | 798+0029+000 |  |
| Attenzia base plate Stable base for the desk- 200 mm(l) x 175 mm(w) x 19 mm(h)                                | •                    | •                     | 798+0031+000 | 798+0038+000 | 798+0039+000 |  |
| Attenzia bushing Insert sleeve for invisible cable management- 5-45 mm thickness   35 mm diameter             | •                    | •                     |              | 798+0008+000 |              |  |
| Attenzia system rail mount<br>Simple attachment to horizontal railing systems-<br>35 mm diameter   13 mm bolt | •                    | •                     |              |              | 798+0006+000 |  |
| Attenzia cable port plastic For Attenzia on TSS- 80 mm grommets with 16 mm bolts adaptor                      | •                    | •                     | 796+0421+002 | 796+0428+002 |              |  |
| Slatwall Adapter- For Attenzia lights                                                                         | •                    | •                     | 798+0071+000 | 798+0078+000 | 798+0079+000 |  |
| MY base C- 350 mm column with 14-40 mm clamp                                                                  |                      | •                     |              |              | 911+0019+000 |  |
| MY base C1- 350 mm column with 13-25 mm clamp                                                                 |                      | •                     |              |              | 911+0029+000 |  |
| MY base D- 350 mm column with drilling screw                                                                  |                      | •                     |              |              | 911+0049+000 |  |
| MY base G- 350 mm column with cable port                                                                      |                      | •                     |              |              | 911+0059+000 |  |
| MY base S- 350 mm column with system rail                                                                     |                      | •                     |              |              | 911+0069+000 |  |