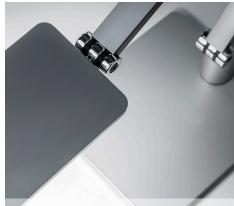

# Attenzia lights the way

Wherever you want to focus, the rotating head and height-adjustable arm offers the flexibility to perfectly illuminate Your Space. Attenzia can be positioned securely on your desk using a variety of mounting options. In addition, internal cable routing always ensures a clean, organized appearance.

Flexible positioning thanks to continuously adjustable joints (Attenzia task).

Mobile positioning with the elegant Attenzia base.

The built in LED unit has a lifetime of more than 50,000 hours. It is infinitely dimmable and switches off automatically.