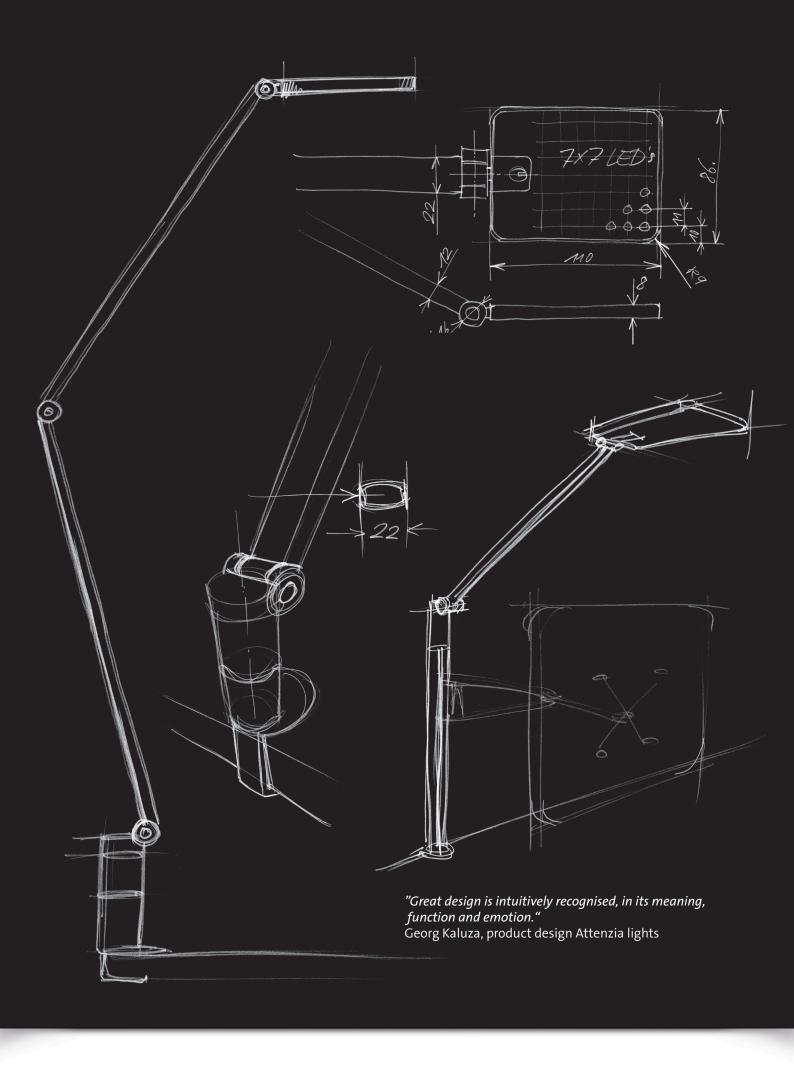

#### An overview of the options

Attenzia task
Dimmable 7 x 7 LED desk light with aluminum arm. Available in black, white and silver.

**Attenzia complete**Dimmable 9 x 12 LED workspace light.

Safely mounted on the table with the Attenzia clamp (available in two clamp lengths).

Flexible positioning thanks to continuously adjustable joints (Attenzia task).

Mobile positioning with the elegant Attenzia base.

The built in LED unit has a lifetime of more than 50,000 hours. It is infinitely dimmable and switches off automatically.

Simply attach the Attenzia to one of our MY columns.

Elegant insert sleeve for invisible cable management.

|                                                                                                                                                 | luminaire<br>luminous<br>flux | luminaire<br>light<br>efficiency | color<br>rendering index | white        | black        | silver       |
|-------------------------------------------------------------------------------------------------------------------------------------------------|-------------------------------|----------------------------------|--------------------------|--------------|--------------|--------------|
| Attenzia task                                                                                                                                   |                               |                                  |                          |              |              |              |
| Attenzia task, with clamp 1 7 x 7 LED desk light with slim-line 2-part aluminium support arm- with clamp 1                                      | 742 lm                        | 82,7 lm/W                        | 86                       | 740+1211+002 | 740+1218+002 | 740+1219+002 |
| Attenzia task, with base plate 7 x 7 LED desk light with slim-line 2-part aluminium support arm- with base plate                                | 742 lm                        | 82,7 lm/W                        | 86                       | 740+1291+002 | 740+1298+002 | 740+1299+002 |
| Attenzia task, without mount<br>7 x 7 LED desk light with slim-line 2-part<br>aluminium support arm- with 13 mm bolt                            | 742 lm                        | 82,7 lm/W                        | 86                       | 740+1201+002 | 740+1208+002 | 740+1209+002 |
| Attenzia task, for TSS columns 7 x 7 LED desk light with slim 2-piece aluminium support arm to be mounted on Novus TSS columns- with 16 mm bolt | 742 lm                        | 82.7 lm/W                        | 86                       |              |              | 740+1209+004 |