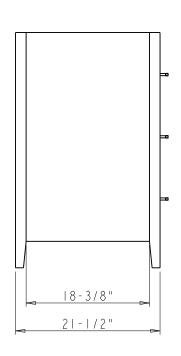

6. The tolerance is +/- I/8"

THE INFORMATION CONTAINED
IN THIS DRAWING IS THE SOLE
PROPERTY OF HARDWARE
RESOURCES INC.
ANY REPRODUCTION IN PART OR
AS A WHOLE WITHOUT THE
WRITTEN PREMISSION OF
HARDWARE RESOURCES INC. IS
PROHIBITED.