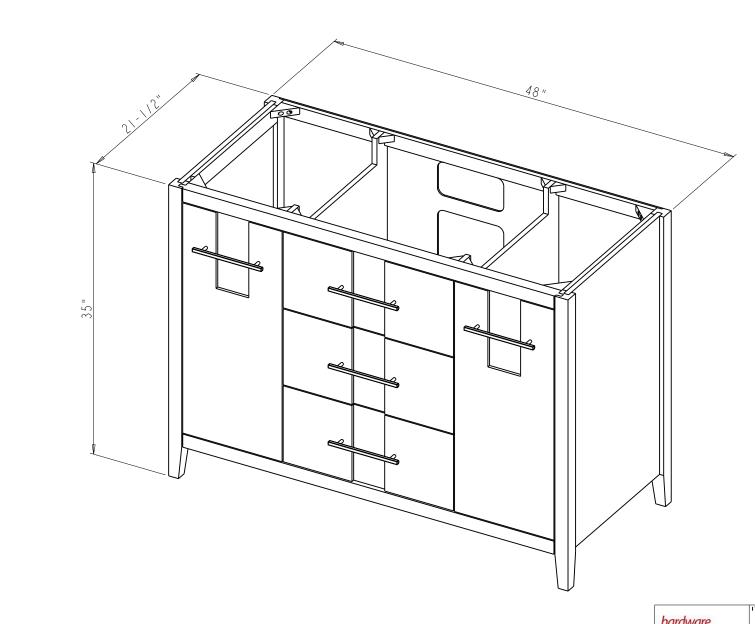

## Specification:

I. Material: MDF + Plywood + Birch

2. Finish: See Table

3. Hardware: See Table

4. Slides: USE58-300-18 + USCL1P2ND-4W( 4 Set )

5. Hinge: 700.0536.25 + 600.1234.05 ( 2 Set )

700.0537.25 + 600.1234.05 ( 4 Set )

6. The tolerance is +/- I/8"

THE INFORMATION CONTAINED
IN THIS DRAWING IS THE SOLE
PROPERTY OF HARDWARE
RESOURCES INC.
ANY REPRODUCTION IN PART OR
AS A WHOLE WITHOUT THE
WRITTEN PREMISSION OF
HARDWARE RESOURCES INC. IS
PROHIBITED.