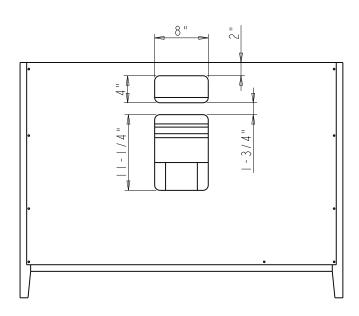

6. The tolerance is +/- I/8"

THE INFORMATION CONTAINED
IN THIS DRAWING IS THE SOLE
PROPERTY OF HARDWARE
RESOURCES INC.
ANY REPRODUCTION IN PART OR
AS A WHOLE WITHOUT THE
WRITTEN PREMISSION OF
HARDWARE RESOURCES INC. IS
PROHIBITED.