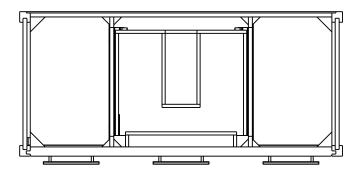

## Specification:

I. Material: MDF + Plywood + Birch

2. Finish: See Table

3. Hardware: See Table

4. Slides: USE58-300-18 + USCL1P2ND-4W( 4 Set )

5. Hinge: 700.0536.25 + 600.1234.05 ( 2 Set )

700.0537.25 + 600.1234.05 ( 4 Set )