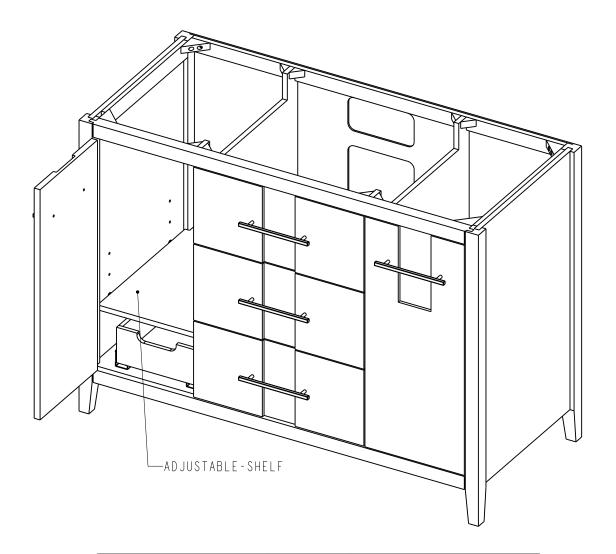

## Specification:

I. Material: MDF + Plywood + Birch

2. Finish: See Table

3. Hardware: See Table

4. Slides: USE58-300-18 + USCL1P2ND-4W( 4 Set )

5. Hinge: 700.0536.25 + 600.1234.05 ( 2 Set )

700.0537.25 + 600.1234.05 ( 4 Set )

6. The tolerance is +/- I/8"

THE INFORMATION CONTAINED
IN THIS DRAWING IS THE SOLE
PROPERTY OF HARDWARE
RESOURCES INC.
ANY REPRODUCTION IN PART OR
AS A WHOLE WITHOUT THE
WRITTEN PREMISSION OF
HARDWARE RESOURCES INC. IS
PROHIBITED.