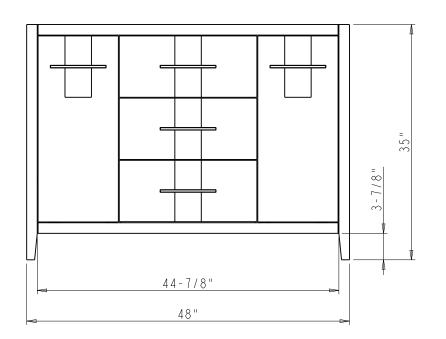

## Specification:

I. Material: MDF + Plywood + Birch

2. Finish: See Table

3. Hardware: See Table

4. Slides: USE58-300-18 + USCL1P2ND-4W( 4 Set )

5. Hinge: 700.0536.25 + 600.1234.05 ( 2 Set )

700.0537.25 + 600.1234.05 ( 4 Set )

6. The tolerance is +/- I/8"

THE INFORMATION CONTAINED
IN THIS DRAWING IS THE SOLE
PROPERTY OF HARDWARE
RESOURCES INC.
ANY REPRODUCTION IN PART OR
AS A WHOLE WITHOUT THE
WRITTEN PREMISSION OF
HARDWARE RESOURCES INC. IS
PROHIBITED.