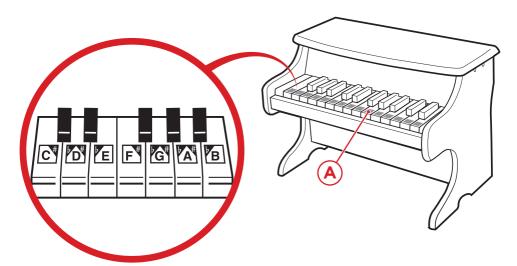

### **PLACING ACCESSORIES**

Place part A key stickers on corresponding keys to quickly identify notes.