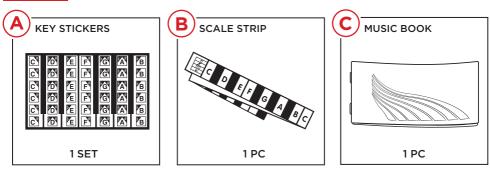

# INSTRUCTION MANUAL

25-Key Kids Piano

SKY4876 + SKY4877 + SKY4878 + SKY5116

**NOTICE** Please retain these instructions for future reference.

- Do not stand on or use any part of this product as a step ladder.
- Do not use or store this item in the proximity of an open flame or flammable/combustible chemicals.
- If any parts are missing, broken, damaged, or worn, stop using this product until repairs are made and factory replacement parts are installed.
- Do not use this item in a way inconsistent with the manufacturer's instructions as this could void the product warranty.

#### PARTS



### **PLACING ACCESSORIES**

Place part A key stickers on corresponding keys to quickly identify notes.



#### PLACING ACCESSORIES

Fold and place part B scale strip behind corresponding keys to help identify notes and categorize notes by color.



#### MUSIC BOOK

- Use part C music book with part B scale strip to learn to play simple melodies.
- Songs in music book are color coordinated to work in conjunction with the scale strip. Match colors/notes in sheet music with colors/notes on scale strip.



Question about your product? We're here to help. Visit us at:

help.bestchoiceproducts.com





**Product Inquiry** 







#### **PRODUCT WARRANTY INFORMATION**

All items can be returned for any reason within 60 days of the receipt and will receive a full refund as long as the item is r