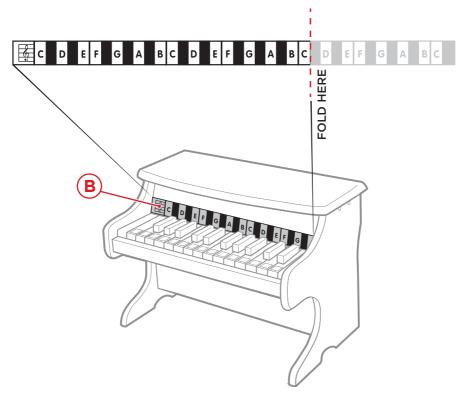

#### PLACING ACCESSORIES

Fold and place part B scale strip behind corresponding keys to help identify notes and categorize notes by color.