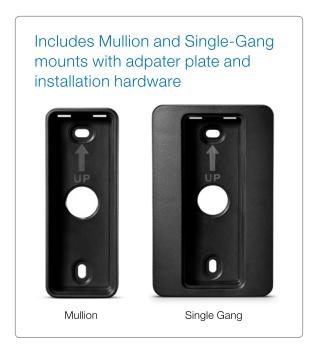

Includes all hardware for mounting in either mullion or single-gang configuration Compatible with Key Fobs, ISO Proximity and Clamshell Access Cards

#### **SPECIFICATIONS**

| ard)                                                                                                                                             |  |  |
|--------------------------------------------------------------------------------------------------------------------------------------------------|--|--|
| or and window<br>kes, and flat                                                                                                                   |  |  |
| Mullion: 1.48" W × 4.74" H × 0.54" D<br>(37.5 mm × 120 mm × 13.7 mm)<br>Single-Gang: 2.99" W × 4.74" H × 0.54" D<br>(76.2 mm × 120 mm × 13.7 mm) |  |  |
| 2942, IP67                                                                                                                                       |  |  |
|                                                                                                                                                  |  |  |
|                                                                                                                                                  |  |  |
|                                                                                                                                                  |  |  |
| ductor<br>shield                                                                                                                                 |  |  |
|                                                                                                                                                  |  |  |
| +65° C)                                                                                                                                          |  |  |
|                                                                                                                                                  |  |  |
| door Installation<br>er- and tamper-                                                                                                             |  |  |
| arranty Limited lifetime                                                                                                                         |  |  |
|                                                                                                                                                  |  |  |