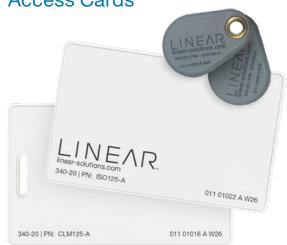

Includes all hardware for mounting in either mullion or single-gang configuration Compatible with Key Fobs, ISO Proximity and Clamshell Access Cards

### 125 Proximity Credentials

| FORM FACTOR        | COMPATABILITY | MODEL#    | PART #    |
|--------------------|---------------|-----------|-----------|
| ISO<br>CARDS       | HID           | IS0125-H  | 830-00400 |
|                    | ПІО           | IS0125-HC | 830-0040C |
|                    | AWID          | IS0125-A  | 830-00410 |
|                    | AWID          | IS0125-AC | 830-0041C |
| CLAMSHELL<br>CARDS | HID           | CLM125-H  | 830-00420 |
|                    | ПІЛ           | CLM125-HC | 830-0042C |
|                    | AWID          | CLM125-A  | 830-00430 |
|                    | AWID          | CLM125-AC | 830-0043C |
| KEYFOBS            | HID           | KFB125-H  | 830-00440 |
|                    | ПІЛ           | KFB125-HC | 830-0044C |
|                    | AWID          | KFB125-A  | 830-00450 |
|                    | AWID          | KFB125-AC | 830-0045C |