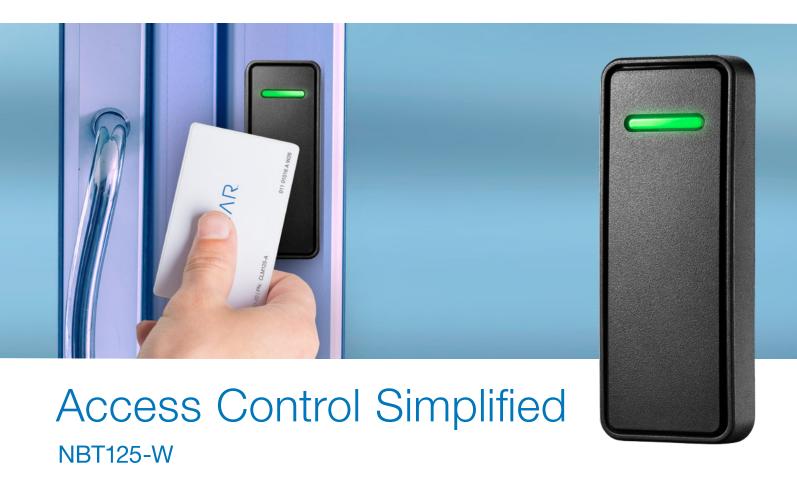

### Access Control Reader

The Linear® NBT125-W Access Control Reader delivers streamlined access control performance with a range of physical credentials, and provides support for industry standard 26-bit and custom formats.

Reads Prox 125 kHz cards and fobs

Supports HID, AWID and Farpointe cards and fobs

Supports industry standard 26-bit formats and custom formats

Indoor/outdoor installation

Red and green LED indicators

Outputs Wiegand

### Access Control Simplified.

We provide secure ways to manage access control solutions for all property types with our integrated ISO Proximity Access Cards, Clamshell Cards, and Key Fobs while giving authorized personnel easy access and safeguards against unauthorized entry. Customization available for access cards.