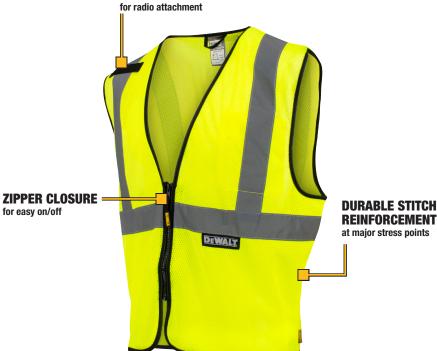

## **DSV220 ASS 2 ECONOMY VEST**

The DEWALT DSV220 Class 2 economy mesh vest with zipper closure is built with durable stitch reinforcement at major stress points providing Guaranteed Tough<sup>TM</sup> protection. The high visibility mesh material and the 2" sewn on reflective tape helps provide visibility in both bright and low light conditions.

## **SINGLE MIC TAB**

## **CUSTOM IMPRINTING**

for easy on/off

available for logo or message

| Item      | Size    | Item      | Size     |
|-----------|---------|-----------|----------|
| DSV220-M  | MEDIUM  | DSV220-2X | 2X-LARGE |
| DSV220-L  | LARGE   | DSV220-3X | 3X-LARGE |
| DSV220-XL | X-LARGE | DSV220-4X | 4X-LARGE |