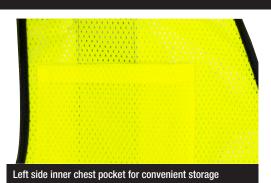

## **DSV220 ASS 2 ECONOMY VEST**

The DEWALT DSV220 Class 2 economy mesh vest with zipper closure is built with durable stitch reinforcement at major stress points providing Guaranteed Tough<sup>TM</sup> protection. The high visibility mesh material and the 2" sewn on reflective tape helps provide visibility in both bright and low light conditions.