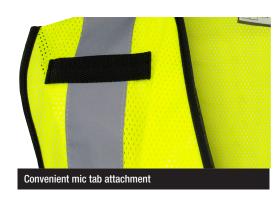

## **DSV220 ASS 2 ECONOMY VEST**

The DEWALT DSV220 Class 2 economy mesh vest with zipper closure is built with durable stitch reinforcement at major stress points providing Guaranteed Tough<sup>TM</sup> protection. The high visibility mesh material and the 2" sewn on reflective tape helps provide visibility in both bright and low light conditions.





## **SINGLE MIC TAB**







## **CUSTOM IMPRINTING**

for easy on/off

available for logo or message

| Item      | Size    | Item      | Size     |
|-----------|---------|-----------|----------|
| DSV220-M  | MEDIUM  | DSV220-2X | 2X-LARGE |
| DSV220-L  | LARGE   | DSV220-3X | 3X-LARGE |
| DSV220-XL | X-LARGE | DSV220-4X | 4X-LARGE |

**▲WARNING:** Cancer and reproductive harm - www.P65warnings.ca.gov

DSV220-SSH\_Rev02 012925