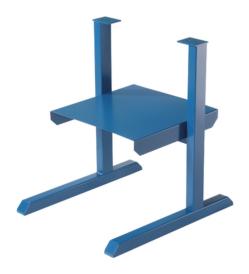

## **Dahle 718**

## **Professional Stack Cutter Stand**

We highly recommend the Dahle Stack Cutter stands for the Professional Stack Cutters. Strong metal construction, a wide leg stance, and optimal height add stability and extra safety for the best possible cutting experience and results.

- Ensures optimal cutting height and leverage
- Provides a solid foundation for your Dahle trimmer
- All steel construction with space-saving design

Metal German Base Engineered

Limited Lifetime Warranty