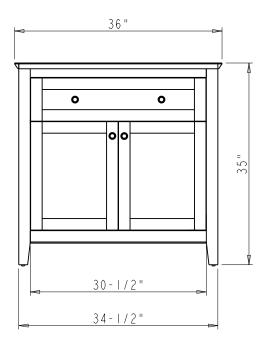

|                                                                                                                                                                                                                                   | I TENO;                                                                                                            |        |              | MATERIAL ; |            |    |
|-----------------------------------------------------------------------------------------------------------------------------------------------------------------------------------------------------------------------------------|--------------------------------------------------------------------------------------------------------------------|--------|--------------|------------|------------|----|
| resources                                                                                                                                                                                                                         | VN2CHA-36                                                                                                          |        |              | WEIGHT;    |            |    |
|                                                                                                                                                                                                                                   | FINISH:                                                                                                            |        |              | 1          | 0          | g  |
| PROPRIETARY AND CONFIDENTIAL                                                                                                                                                                                                      |                                                                                                                    |        |              | PROJECTION | . <u>.</u> |    |
| THE INFORMATION CONTAINED<br>IN THIS DRAWING IS THE SOLE<br>PROPERTY OF HARDWARE<br>RESOURCES INC.<br>ANY REPRODUCTION IN PART OR<br>AS A WHOLE WITHOUT THE<br>WRITTEN PREMISSION OF<br>HARDWARE RESOURCES INC. IS<br>PROHIBITED. | TOLERANCE UNLESS   OTHERWISE SPECIFIED;   X ±0.20   X.X ±0.10   X.XX ±0.05   ANGULAR: ±0.5°   DO NOT SCALE DRAWING | UNITS: | DRAWN BY;    |            |            |    |
|                                                                                                                                                                                                                                   |                                                                                                                    |        | Tony.        | Huang      | Nov-22-    | 21 |
|                                                                                                                                                                                                                                   |                                                                                                                    | SIZE:  | APPROVED BY: |            | DATE:      |    |
|                                                                                                                                                                                                                                   |                                                                                                                    | SHEET; | RELEASE LEV  | EL:        | REVISION;  |    |