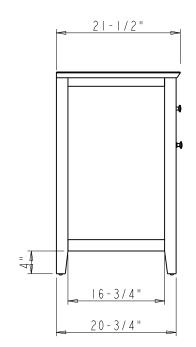

|                                                                                                                                                                                                                                   | I TENO;                                                                                                            |        |              | MATERIAL ; |            |    |
|-----------------------------------------------------------------------------------------------------------------------------------------------------------------------------------------------------------------------------------|--------------------------------------------------------------------------------------------------------------------|--------|--------------|------------|------------|----|
| resources                                                                                                                                                                                                                         | VN2CHA-36                                                                                                          |        |              | WEIGHT;    |            |    |
|                                                                                                                                                                                                                                   | FINISH:                                                                                                            |        |              | 1          | 0          | g  |
| PROPRIETARY AND CONFIDENTIAL                                                                                                                                                                                                      |                                                                                                                    |        |              | PROJECTION | . <u>.</u> |    |
| THE INFORMATION CONTAINED<br>IN THIS DRAWING IS THE SOLE<br>PROPERTY OF HARDWARE<br>RESOURCES INC.<br>ANY REPRODUCTION IN PART OR<br>AS A WHOLE WITHOUT THE<br>WRITTEN PREMISSION OF<br>HARDWARE RESOURCES INC. IS<br>PROHIBITED. | TOLERANCE UNLESS   OTHERWISE SPECIFIED;   X ±0.20   X.X ±0.10   X.XX ±0.05   ANGULAR: ±0.5°   DO NOT SCALE DRAWING | UNITS: | DRAWN BY;    |            |            |    |
|                                                                                                                                                                                                                                   |                                                                                                                    |        | Tony.        | Huang      | Nov-22-    | 21 |
|                                                                                                                                                                                                                                   |                                                                                                                    | SIZE:  | APPROVED BY: |            | DATE:      |    |
|                                                                                                                                                                                                                                   |                                                                                                                    | SHEET; | RELEASE LEV  | EL:        | REVISION;  |    |