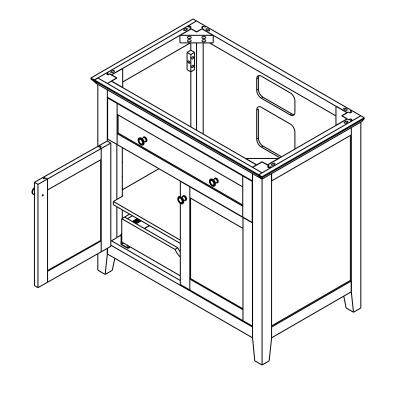

|                                                                                                                                                                                       | ITENS;                                 |        |                  | MATERIAL;  |                    |
|---------------------------------------------------------------------------------------------------------------------------------------------------------------------------------------|----------------------------------------|--------|------------------|------------|--------------------|
| resources                                                                                                                                                                             | VN2CHA - 36                            |        |                  | WEIGHT;    | 0 0                |
| PROPRIETARY AND CONFIDENTIAL                                                                                                                                                          |                                        |        |                  | PROJECTION | Π Å                |
| THE INFORMATION CONTAINED                                                                                                                                                             |                                        |        |                  |            | ġ.                 |
| PROPERTY OF HARDWARE<br>RESOURCES INC.<br>ANY REPRODUCTION IN PART OR<br>X.X<br>ANY REPRODUCTION IN PART OR<br>X.X<br>WRITTEN PREMISSION OF<br>HARDWARE RESOURCES INC. IS<br>INGULAR: | X,X ±0,10<br>X,XX ±0,05                | UNITS: | DRAWN BY:<br>Hug | go.cai     | DATE:<br>Nov-16-23 |
|                                                                                                                                                                                       |                                        | SIZE:  | APPROVED BY:     |            | DATE:              |
|                                                                                                                                                                                       | ANGULAR: ±0.5"<br>DO NOT SCALE DRAWING | SHEET: | RELEASE LEVEL:   |            | REVISION:          |