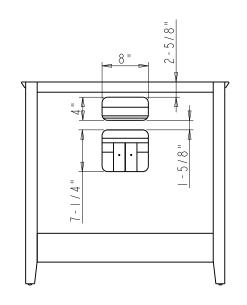

## Specification:

- I. Material: Plywood + Birch
- 2. Finish: See Table
- 3. Hardware: See Table
- 4. Slides: USE58-300-18 + USCLIP2ND-4W ( | Sets )
- 5. Shelf Supports: 1707BN ( 4 PCS )
- 6. Drawer Boxes: 5/8" Rubber wood Clear color Dovetail
- 7. Tipout Hinge: 700.0536.25 + 600.1234.05 ( 2 Sets )
  - Door Hinge: 700.0537.25 + 600.1234.05 ( 4 Sets )
- 8. Lid Stay ( | PC )
- 9. The tolerance is +/- I/8"