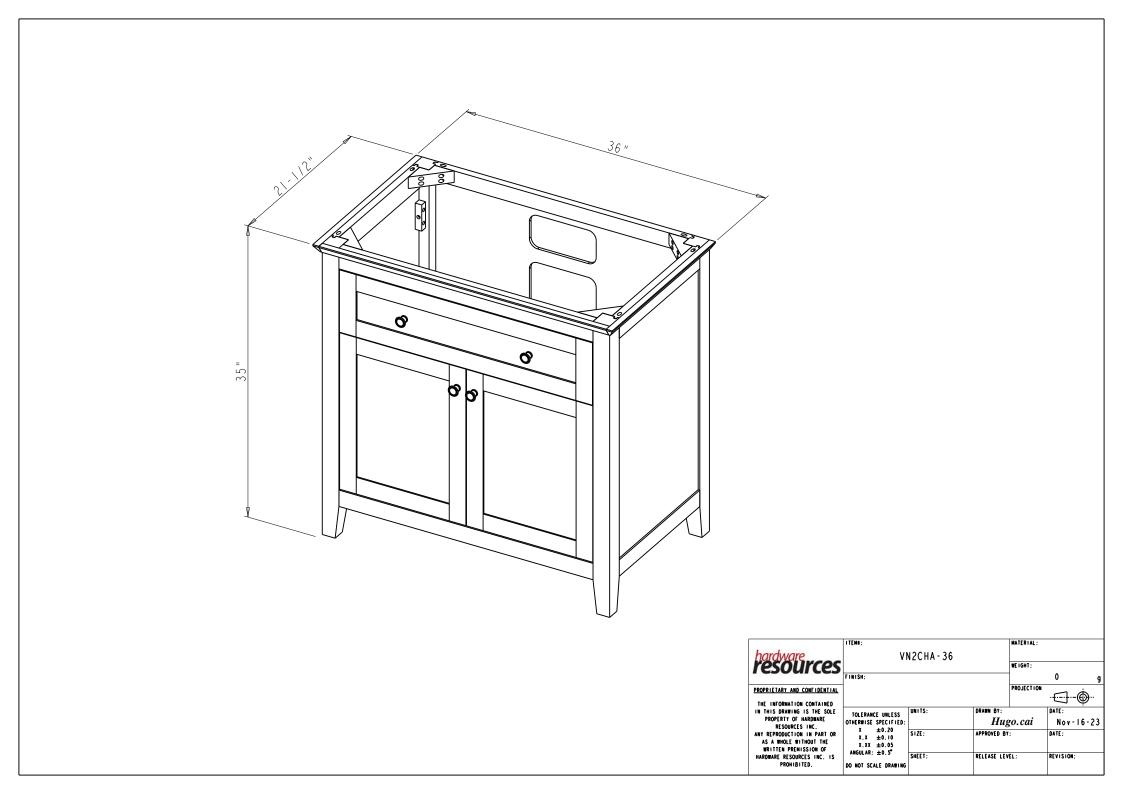

|                                                                                                                                                                                       | ITENS;                                 |        |                  | MATERIAL;  |                    |
|---------------------------------------------------------------------------------------------------------------------------------------------------------------------------------------|----------------------------------------|--------|------------------|------------|--------------------|
| resources                                                                                                                                                                             | VN2CHA - 36                            |        |                  | WEIGHT;    | 0 0                |
| PROPRIETARY AND CONFIDENTIAL                                                                                                                                                          |                                        |        |                  | PROJECTION | Π Å                |
| THE INFORMATION CONTAINED                                                                                                                                                             |                                        |        |                  |            | ġ.                 |
| PROPERTY OF HARDWARE<br>RESOURCES INC.<br>ANY REPRODUCTION IN PART OR<br>X.X<br>ANY REPRODUCTION IN PART OR<br>X.X<br>WRITTEN PREMISSION OF<br>HARDWARE RESOURCES INC. IS<br>INGULAR: | X,X ±0,10<br>X,XX ±0,05                | UNITS: | DRAWN BY:<br>Hug | go.cai     | DATE:<br>Nov-16-23 |
|                                                                                                                                                                                       |                                        | SIZE:  | APPROVED BY:     |            | DATE:              |
|                                                                                                                                                                                       | ANGULAR: ±0.5"<br>DO NOT SCALE DRAWING | SHEET: | RELEASE LEVEL:   |            | REVISION:          |