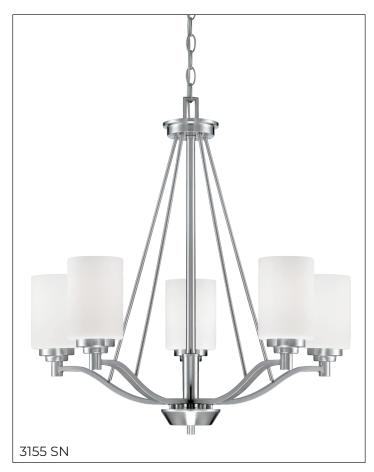

#### **3155** - FIVE LIGHT CHANDELIER

Whether you want to make a simple, sleek or a bold design statement, this fixture is a versatile way to brighten any room in the home. It is also a great lighting solution and provides stylish and ambient lighting.

#### **FAMILY - DURHAM**

## Finish & Material

Finish **RBZ** - Rubbed Bronze

SN - Satin Nickel

Material Metal

## **Item Number**

SKU'S 3155 RBZ

3155 SN