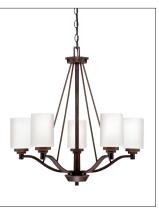

#### **3155** - FIVE LIGHT CHANDELIER

Whether you want to make a simple, sleek or a bold design statement, this fixture is a versatile way to brighten any room in the home. It is also a great lighting solution and provides stylish and ambient lighting.

#### **FAMILY - DURHAM**

## Finish & Material

Finish **RBZ** - Rubbed Bronze

SN - Satin Nickel

Material Metal

## **Item Number**

SKU'S 3155 RBZ

3155 SN