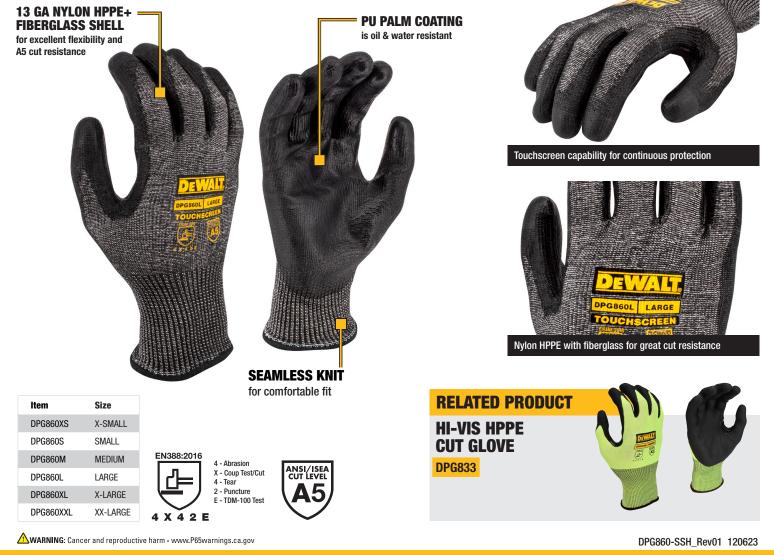

## DPG860 HPPE CUT+TOUCHSCREEN GLOVE

The DEWALT DPG860 13-Gauge Nylon HPPE Cut Glove with fiberglass provides dexterity, comfort, and the convenience of touchscreen capability. The polyurethane palm dip provides protection from abrasion in wet or dry conditions. For use in construction, automotive, HVAC, metal fabrication and manufacturing.